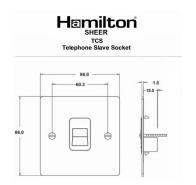

#### **Dimensions**

| Primary Range                                                                                                                                   | Sheer - Designed to fit Folded Metal Wall Box Enclosures that comply with BS4662-2006.                        |                                                                                                                                                                                        |
|-------------------------------------------------------------------------------------------------------------------------------------------------|---------------------------------------------------------------------------------------------------------------|----------------------------------------------------------------------------------------------------------------------------------------------------------------------------------------|
| Insert Type                                                                                                                                     | 1 gang Telephone Slave                                                                                        |                                                                                                                                                                                        |
| Plate Finish                                                                                                                                    | Sheer Box Bright Chrome                                                                                       |                                                                                                                                                                                        |
| Insert Colour                                                                                                                                   | White                                                                                                         |                                                                                                                                                                                        |
| EAN13 Barcode                                                                                                                                   | 5017503090655                                                                                                 |                                                                                                                                                                                        |
| Dimensions (Nominal)                                                                                                                            | Single: Height = 86.0mm Width = 86.0mm Depth = 1.5mm                                                          |                                                                                                                                                                                        |
| Weight                                                                                                                                          | 117 GR                                                                                                        |                                                                                                                                                                                        |
| Fixing Hole Centres                                                                                                                             | Box Fixing = 60.3mm Grid Fixing = N/A                                                                         |                                                                                                                                                                                        |
| Minimum Wall Box Depth                                                                                                                          | 25mm                                                                                                          |                                                                                                                                                                                        |
| Switched Poles                                                                                                                                  | N/A                                                                                                           |                                                                                                                                                                                        |
| IP Rating                                                                                                                                       | IP2XD                                                                                                         |                                                                                                                                                                                        |
| Contact Gap Minimum                                                                                                                             | N/A                                                                                                           |                                                                                                                                                                                        |
| Earth Terminal Capacity 1                                                                                                                       | 5 x 1mm2                                                                                                      |                                                                                                                                                                                        |
| Earth Terminal Capacity 2                                                                                                                       | 4 x 1.5mm2                                                                                                    |                                                                                                                                                                                        |
| Earth Terminal Capacity 3                                                                                                                       | 3 x 2.5mm2                                                                                                    |                                                                                                                                                                                        |
| Earth Terminal Capacity 4                                                                                                                       | 1 x 4mm2 Multi-strand                                                                                         |                                                                                                                                                                                        |
| Earth Terminal Capacity 5                                                                                                                       | 1 x 6mm2                                                                                                      |                                                                                                                                                                                        |
| Product Class 1                                                                                                                                 | Must be earthed (ref BS7671 415.2.1)                                                                          |                                                                                                                                                                                        |
| Ambient Operating Temperature                                                                                                                   | -5° to +40°C                                                                                                  |                                                                                                                                                                                        |
| Recommended Location                                                                                                                            | Internal Use Only                                                                                             |                                                                                                                                                                                        |
| Maximum Installation Altitude                                                                                                                   | 2000m                                                                                                         |                                                                                                                                                                                        |
| Patents and Trademarks                                                                                                                          | Sheer is a Registered Trade Mark No. 2296586                                                                  |                                                                                                                                                                                        |
| All products listed conform to current British or<br>European standard and the product information is<br>correct at the time of going to press. | All accessories are manufactured under an accredited BS EN ISO 9001 : 2015 Quality Management System.         | It is the policy of the company to improve products<br>as part of our development programme.  Therefore, we reserve the right to alter designs<br>and dimensions without prior notice. |
| Illustrations and diagrams are reproduced within the limitations of reproduction and printing process and are not binding.                      | Due to manufacturing processes we cannot guarantee an exact colour match and shadings of of certain finishes. | Correct as at 17 October 2018 10:02 AM E&OE                                                                                                                                            |