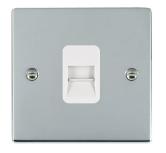

SL

# making connections beautifully

Wiring Accessories • Circuit Protection • Smart Lighting Control & Multi-room Audio

#### 87TCSW

Sheer Bright Chrome 1 gang Telephone Slave White

## Item Image



## Wiring



Incoming Telephone Cable On 4 wire systems, Pin 1 and 6 are not connected.

The maximum REN that can be connected to any one exchange line is 4. Any number of sockets may be connected. All sockets are connected in parallel. ie Pin 1 to Pin 1; Pin 2 to Pin 2; etc. as shown in the diagram above.

#### **Dimensions**



| Primary Range                                                                                                                                   | Sheer - Designed to fit Folded Metal Wall Box Enclosures that comply with BS4662-2006.                        |                                                                                                                                                                                        |
|--------------------