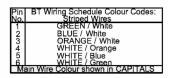

## Wiring

Incoming Telephone Cable On 4 wire systems, Pin 1 and 6 are not connected.

The maximum REN that can be connected to any one exchange line is 4. Any number of sockets may be connected. All sockets are connected in parallel. ie Pin 1 to Pin 1; Pin 2 to Pin 2; etc. as shown in the diagram above.