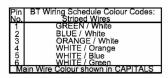

## Wiring

Incoming Telephone Cable
On 4 wire systems, Pin 1 and 6
are not connected.

The maximum REN that can be connected to any one exchange line is 4. Any number of sockets may be connected. All sockets are connected in parallel. ie Pin 1 to Pin 1; Pin 2 to Pin 2; etc. as shown in the diagram above.