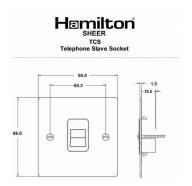

#### Dimensions

| Primary Range                                                                                                                                   | Sheer - Designed to fit Folded Metal Wall Box Enclosures that comply with BS4662-2006.                        |                                                                                                                                                                                        |
|-------------------------------------------------------------------------------------------------------------------------------------------------|---------------------------------------------------------------------------------------------------------------|----------------------------------------------------------------------------------------------------------------------------------------------------------------------------------------|
| Insert Type                                                                                                                                     | 1 gang Telephone Slave                                                                                        |                                                                                                                                                                                        |
| Plate Finish                                                                                                                                    | Sheer Box Bright Chrome                                                                                       |                                                                                                                                                                                        |
| Insert Colour                                                                                                                                   | Black                                                                                                         |                                                                                                                                                                                        |
| EAN13 Barcode                                                                                                                                   | 5017503091652                                                                                                 |                                                                                                                                                                                        |
| Dimensions (Nominal)                                                                                                                            | Single: Height = 86.0mm Width = 86.0mm Depth = 1.5mm                                                          |                                                                                                                                                                                        |
| Fixing Hole Centres                                                                                                                             | Box Fixing = 60.3mm Grid Fixing = N/A                                                                         |                                                                                                                                                                                        |
| Minimum Wall Box Depth                                                                                                                          | 25mm                                                                                                          |                                                                                                                                                                                        |
| Switched Poles                                                                                                                                  | N/A                                                                                                           |                                                                                                                                                                                        |
| IP Rating                                                                                                                                       | IP2XD                                                                                                         |                                                                                                                                                                                        |
| Contact Gap Minimum                                                                                                                             | N/A                                                                                                           |                                                                                                                                                                                        |
| Earth Terminal Capacity 1                                                                                                                       | 5 x 1mm2                                                                                                      |                                                                                                                                                                                        |
| Earth Terminal Capacity 2                                                                                                                       | 4 x 1.5mm2                                                                                                    |                                                                                                                                                                                        |
| Earth Terminal Capacity 3                                                                                                                       | 3 x 2.5mm2                                                                                                    |                                                                                                                                                                                        |
| Earth Terminal Capacity 4                                                                                                                       | 1 x 4mm2 Multi-strand                                                                                         |                                                                                                                                                                                        |
| Earth Terminal Capacity 5                                                                                                                       | 1 x 6mm2                                                                                                      |                                                                                                                                                                                        |
| Product Class 1                                                                                                                                 | Must be earthed (ref BS7671 415.2.1)                                                                          |                                                                                                                                                                                        |
| Ambient Operating Temperature                                                                                                                   | -5° to +40°C                                                                                                  |                                                                                                                                                                                        |
| Recommended Location                                                                                                                            | Internal Use Only                                                                                             |                                                                                                                                                                                        |
| Maximum Installation Altitude                                                                                                                   | 2000m                                                                                                         |                                                                                                                                                                                        |
| Patents and Trademarks                                                                                                                          | Sheer is a Registered Trade Mark No. 2296586                                                                  |                                                                                                                                                                                        |
| All products listed conform to current British or<br>European standard and the product information is<br>correct at the time of going to press. | All accessories are manufactured under an accredited BS EN ISO 9001 : 2015 Quality Management System.         | It is the policy of the company to improve products<br>as part of our development programme.  Therefore, we reserve the right to alter designs<br>and dimensions without prior notice. |
| Illustrations and diagrams are reproduced within the limitations of reproduction and printing process and are not binding.                      | Due to manufacturing processes we cannot guarantee an exact colour match and shadings of of certain finishes. | Correct as at 17 October 2018 10:02 AM<br>E&OE                                                                                                                                         |