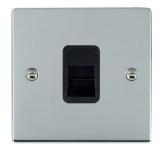

# making connections beautifully

Wiring Accessories • Circuit Protection • Smart Lighting Control & Multi-room Audio

#### 87TCSB

Sheer Bright Chrome 1 gang Telephone Slave Black

## Item Image



## Wiring



Incoming Telephone Cable
On 4 wire systems, Pin 1 and 6
are not connected.

The maximum REN that can be connected to any one exchange line is 4. Any number of sockets may be connected. All sockets are connected in parallel. ie Pin 1 to Pin 1; Pin 2 to Pin 2; etc. as shown in the diagram above.

#### Dimensions



| Primary Range                                                                                                                                   | Sheer - Designed to fit Folded Metal Wall Box Enclosures that comply with BS4662-2006.                        |                                                                                                                                                                                        |
|------------------------