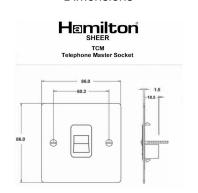

#### Dimensions

| Primary Range                                                                                                                                   | Sheer - Designed to fit Folded Metal Wall Box Enclosures that comply with BS4662-2006.                        |                                                                                                                                                                                  |
|-------------------------------------------------------------------------------------------------------------------------------------------------|---------------------------------------------------------------------------------------------------------------|----------------------------------------------------------------------------------------------------------------------------------------------------------------------------------|
| Insert Type                                                                                                                                     | 1 gang Telephone Master                                                                                       |                                                                                                                                                                                  |
| Plate Finish                                                                                                                                    | Sheer Box Bright Chrome                                                                                       |                                                                                                                                                                                  |
| Insert Colour                                                                                                                                   | Black                                                                                                         |                                                                                                                                                                                  |
| EAN13 Barcode                                                                                                                                   | 5017503091645                                                                                                 |                                                                                                                                                                                  |
| Dimensions (Nominal)                                                                                                                            | Single: Height = 86.0mm Width = 86.0mm Depth = 1.5mm                                                          |                                                                                                                                                                                  |
| Fixing Hole Centres                                                                                                                             | Box Fixing = 60.3mm Grid Fixing = N/A                                                                         |                                                                                                                                                                                  |
| Minimum Wall Box Depth                                                                                                                          | 25mm                                                                                                          |                                                                                                                                                                                  |
| Switched Poles                                                                                                                                  | N/A                                                                                                           |                                                                                                                                                                                  |
| IP Rating                                                                                                                                       | IP2XD                                                                                                         |                                                                                                                                                                                  |
| Contact Gap Minimum                                                                                                                             | N/A                                                                                                           |                                                                                                                                                                                  |
| Earth Terminal Capacity 1                                                                                                                       | 5 x 1mm2                                                                                                      |                                                                                                                                                                                  |
| Earth Terminal Capacity 2                                                                                                                       | 4 x 1.5mm2                                                                                                    |                                                                                                                                                                                  |
| Earth Terminal Capacity 3                                                                                                                       | 3 x 2.5mm2                                                                                                    |                                                                                                                                                                                  |
| Earth Terminal Capacity 4                                                                                                                       | 1 x 4mm2 Multi-strand                                                                                         |                                                                                                                                                                                  |
| Earth Terminal Capacity 5                                                                                                                       | 1 x 6mm2                                                                                                      |                                                                                                                                                                                  |
| Product Class 1                                                                                                                                 | Must be earthed (ref BS7671 415.2.1)                                                                          |                                                                                                                                                                                  |
| Ambient Operating Temperature                                                                                                                   | -5° to +40°C                                                                                                  |                                                                                                                                                                                  |
| Recommended Location                                                                                                                            | Internal Use Only                                                                                             |                                                                                                                                                                                  |
| Maximum Installation Altitude                                                                                                                   | 2000m                                                                                                         |                                                                                                                                                                                  |
| Patents and Trademarks                                                                                                                          | Sheer is a Registered Trade Mark No. 2296586                                                                  |                                                                                                                                                                                  |
| All products listed conform to current British or<br>European standard and the product information is<br>correct at the time of going to press. | All accessories are manufactured under an accredited BS EN ISO 9001 : 2015 Quality Management System.         | It is the policy of the company to improve products as part of our development programme.  Therefore, we reserve the right to alter designs and dimensions without prior notice. |
| Illustrations and diagrams are reproduced within<br>the limitations of reproduction and printing<br>process and are not binding.                | Due to manufacturing processes we cannot guarantee an exact colour match and shadings of of certain finishes. | Correct as at 17 October 2018 10:02 AM E&OE                                                                                                                                      |