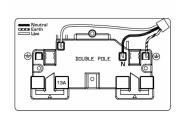

## 87SS2WH-W

Sheer Bright Chrome 2 gang 13A Double Pole Switched Socket White/White

Item Image

Wiring

Dimensions

|                                                                                                                                                 |                                                                                                           | , .                                                                                                                                                                              |
|-------------------------------------------------------------------------------------------------------------------------------------------------|-----------------------------------------------------------------------------------------------------------|----------------------------------------------------------------------------------------------------------------------------------------------------------------------------------|
|                                                                                                                                                 |                                                                                                           |                                                                                                                                                                                  |
| Primary Range                                                                                                                                   | Sheer                                                                                                     |                                                                                                                                                                                  |
| Insert Type                                                                                                                                     | 2 gang 13A Double Pole Switched Socket                                                                    |                                                                                                                                                                                  |
| Plate Finish                                                                                                                                    | Sheer Box Bright Chrome                                                                                   |                                                                                                                                                                                  |
| Insert Colour                                                                                                                                   | White/White                                                                                               |                                                                                                                                                                                  |
| EAN13 Barcode                                                                                                                                   | 5017503090020                                                                                             |                                                                                                                                                                                  |
| Dimensions (Nominal)                                                                                                                            | Double: Height = 86.0mm Width = 146.0mm Depth = 1.5mm                                                     |                                                                                                                                                                                  |
| Fixing Hole Centres                                                                                                                             | Box Fixing = 120.6mm Grid Fixing = N/A                                                                    |                                                                                                                                                                                  |
| Minimum Wall Box Depth                                                                                                                          | 35mm                                                                                                      |                                                                                                                                                                                  |
| Switched Poles                                                                                                                                  | Double                                                                                                    |                                                                                                                                                                                  |
| Current Rating                                                                                                                                  | 13 Amp                                                                                                    |                                                                                                                                                                                  |
| Voltage                                                                                                                                         | 220/250V AC                                                                                               |                                                                                                                                                                                  |
| Maximum Load                                                                                                                                    | 13 Amp                                                                                                    |                                                                                                                                                                                  |
| Mains Frequency                                                                                                                                 | 50Hz                                                                                                      |                                                                                                                                                                                  |
| IP Rating                                                                                                                                       | IP2XD                                                                                                     |                                                                                                                                                                                  |
| Contact Gap Minimum                                                                                                                             | 3mm                                                                                                       |                                                                                                                                                                                  |
| Terminal Capacity 1                                                                                                                             | 4 x 2.5mm2                                                                                                |                                                                                                                                                                                  |
| Terminal Capacity 2                                                                                                                             | 3 x 4mm2                                                                                                  |                                                                                                                                                                                  |
| Terminal Capacity 3                                                                                                                             | 2 x 6mm2 Multi-Strand                                                                                     |                                                                                                                                                                                  |
| Terminal Capacity 4                                                                                                                             | 1 x 10mm2                                                                                                 |                                                                                                                                                                                  |
| Earth Terminal Capacity 1                                                                                                                       | 4 x 2.5mm2                                                                                                |                                                                                                                                                                                  |
| Earth Terminal Capacity 2                                                                                                                       | 3 x 4mm2                                                                                                  |                                                                                                                                                                                  |
| Earth Terminal Capacity 3                                                                                                                       | 2 x 6mm2 Multi-strand                                                                                     |                                                                                                                                                                                  |
| Earth Terminal Capacity 4                                                                                                                       | 1 x 10mm2                                                                                                 |                                                                                                                                                                                  |
| Product Class 1                                                                                                                                 | Must be earthed                                                                                           |                                                                                                                                                                                  |
| Ambient Operating Temperature                                                                                                                   | -5° to +40°C                                                                                              |                                                                                                                                                                                  |
| Recommended Location                                                                                                                            | Internal Use Only                                                                                         |                                                                                                                                                                                  |
| Maximum Installation Altitude                                                                                                                   | 2000m                                                                                                     |                                                                                                                                                                                  |
| Standard/Approval                                                                                                                               | BS 1363-2                                                                                                 |                                                                                                                                                                                  |
| Additional Notes                                                                                                                                | Dual Earth: Yes                                                                                           |                                                                                                                                                                                  |
| Patents and Trademarks                                                                                                                          | Sheer is a Registered Trade Mark No. 2296586                                                              |                                                                                                                                                                                  |
| All products listed conform to current British or<br>European standard and the product information is<br>correct at the time of going to press. | All accessories are manufactured under an accredited BS EN ISO 9001 : 2015 Quality Management System.     | It is the policy of the company to improve products as part of our development programme.  Therefore, we reserve the right to alter designs and dimensions without prior notice. |
| Illustrations and diagrams are reproduced within the limitations of reproduction and printing                                                   | Due to manufacturing processes we cannot guarantee an exact colour match and shadings of contain finishes | Correct as at 17 October 2018 10:01 AM E&OE                                                                                                                                      |