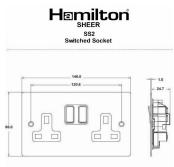

## 87SS2WH-W

Sheer Bright Chrome 2 gang 13A Double Pole Switched Socket White/White

Item Image

Wiring

Dimensions

|                                                                                                                                                 |                                                                                                           | , .                                                                                                                                                                              |
|-------------------------------------------------------------------------------------------------------------------------------------------------|-----------------------------------------------------------------------------------------------------------|----------------------------------------------------------------------------------------------------------------------------------------------------------------------------------|
|                                                                                                                                                 |                                                                                                           |                                                                                                                                                                                  |
| Primary Range                                                                                                                                   | Sheer                                                                                                     |                                                                                                                                                                                  |
| Insert Type                                                                                                                                     | 2 gang 13A Double Pole Switched Socket                                                                    |                                                                                                                                                                                  |
| Plate Finish                                                                                                                                    | Sheer Box Bright Chrome                                                                                   |                                                                                                                                                                                  |
| Insert Colour                                                                                                                                   | White/White                                                                                               |                                                                                                                                                                                  |
| EAN13 Barcode                                                                                                                                   | 5017503090020                                                                                             |                                                                                                                                                                                  |
| Dimensions (Nominal)                                                                                                                            | Double: Height = 86.0mm Width = 146.0mm Depth = 1.5mm                                                     |                                                                                                                                                                                  |
| Fixing Hole Centres                                                                                                                             | Box Fixing = 120.6mm Grid Fixing = N/A                                                                    |                                                                                                                                                                                  |
| Minimum Wall Box Depth                                                                                                                          | 35mm                                                                                                      |                                                                                                                                                                                  |
| Switched Poles                                                                                                                                  | Double                                                                                                    |                                                                                                                                                                                  |
| Current Rating                                                                                                                                  | 13 Amp                                                                                                    |                                                                                                                                                                                  |
| Voltage                                                                                                                                         | 220/250V AC                                                                                               |                                                                                                                                                                                  |
| Maximum Load                                                                                                                                    | 13 Amp                                                                                                    |                                                                                                                                                                                  |
| Mains Frequency                                                                                                                                 | 50Hz                                                                                                      |                                                                                                                                                                                  |
| IP Rating                                                                                                                                       | IP2XD                                                                                                     |                                                                                                                                                                                  |
| Contact Gap Minimum                                                                                                                             | 3mm                                                                                                       |                                                                                                                                                                                  |
| Terminal Capacity 1                                                                                                                             | 4 x 2.5mm2                                                                                                |                                                                                                                                                                                  |
| Terminal Capacity 2                                                                                                                             | 3 x 4mm2                                                                                                  |                                                                                                                                                                                  |
| Terminal Capacity 3                                                                                                                             | 2 x 6mm2 Multi-Strand                                                                                     |                                                                                                                                                                                  |
| Terminal Capacity 4                                                                                                                             | 1 x 10mm2                                                                                                 |                                                                                                                                                                                  |
| Earth Terminal Capacity 1                                                                                                                       | 4 x 2.5mm2                                                                                                |                                                                                                                                                                                  |
| Earth Terminal Capacity 2                                                                                                                       | 3 x 4mm2                                                                                                  |                                                                                                                                                                                  |
| Earth Terminal Capacity 3                                                                                                                       | 2 x 6mm2 Multi-strand                                                                                     |                                                                                                                                                                                  |
| Earth Terminal Capacity 4                                                                                                                       | 1 x 10mm2                                                                                                 |                                                                                                                                                                                  |
| Product Class 1                                                                                                                                 | Must be earthed                                                                                           |                                                                                                                                                                                  |
| Ambient Operating Temperature                                                                                                                   | -5° to +40°C                                                                                              |                                                                                                                                                                                  |
| Recommended Location                                                                                                                            | Internal Use Only                                                                                         |                                                                                                                                                                                  |
| Maximum Installation Altitude                                                                                                                   | 2000m                                                                                                     |                                                                                                                                                                                  |
| Standard/Approval                                                                                                                               | BS 1363-2                                                                                                 |                                                                                                                                                                                  |
| Additional Notes                                                                                                                                | Dual Earth: Yes                                                                                           |                                                                                                                                                                                  |
| Patents and Trademarks                                                                                                                          | Sheer is a Registered Trade Mark No. 2296586                                                              |                                                                                                                                                                                  |
| All products listed conform to current British or<br>European standard and the product information is<br>correct at the time of going to press. | All accessories are manufactured under an accredited BS EN ISO 9001 : 2015 Quality Management System.     | It is the policy of the company to improve products as part of our development programme.  Therefore, we reserve the right to alter designs and dimensions without prior notice. |
| Illustrations and diagrams are reproduced within the limitations of reproduction and printing                                                   | Due to manufacturing processes we cannot guarantee an exact colour match and shadings of contain finishes | Correct as at 17 October 2018 10:01 AM E&OE                                                                                                                                      |