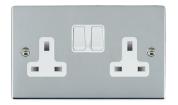

## 87SS2WH-W

Sheer Bright Chrome 2 gang 13A Double Pole Switched Socket White/White

Item Image

Wiring

Dimensions

|                                                                                                                                                 |                                                                                                           | , .                                                                                                                                                                              |
|-------------------------------------------------------------------------------------------------------------------------------------------------|-----------------------------------------------------------------------------------------------------------|----------------------------------------------------------------------------------------------------------------------------------------------------------------------------------|
|                                                                                                                                                 |                                                                                                           |                                                                                                                                                                                  |
| Primary Range                                                                                                                                   | Sheer                                                                                                     |                                                                                                                                                                                  |
| Insert Type                                                                                                                                     | 2 gang 13A Double Pole Switched Socket                                                                    |                                                                                                                                                                                  |
| Plate Finish                                                                                                                                    | Sheer Box Bright Chrome                                                                                   |                                                                                                                                                                                  |
| Insert Colour                                                                                                                                   | White/White                                                                                               |                                                                                                                                                                                  |
| EAN13 Barcode                                                                                                                                   | 5017503090020                                                                                             |                                                                                                                                                                                  |
| Dimensions (Nominal)                                                                                                                            | Double: Height = 86.0mm Width = 146.0mm Depth = 1.5mm                                                     |                                                                                                                                                                                  |
| Fixing Hole Centres                                                                                                                             | Box Fixing = 120.6mm Grid Fixing = N/A                                                                    |                                                                                                                                                                                  |
| Minimum Wall Box Depth                                                                                                                          | 35mm                                                                                                      |                                                                                                                                                                                  |
| Switched Poles                                                                                                                                  | Double                                                                                                    |                                                                                                                                                                                  |
| Current Rating                                                                                                                                  | 13 Amp                                                                                                    |                                                                                                                                                                                  |
| Voltage                                                                                                                                         | 220/250V AC                                                                                               |                                                                                                                                                                                  |
| Maximum Load                                                                                                                                    | 13 Amp                                                                                                    |                                                                                                                                                                                  |
| Mains Frequency                                                                                                                                 | 50Hz                                                                                                      |                                                                                                                                                                                  |
| IP Rating                                                                                                                                       | IP2XD                                                                                                     |                                                                                                                                                                                  |
| Contact Gap Minimum                                                                                                                             | 3mm                                                                                                       |                                                                                                                                                                                  |
| Terminal Capacity 1                                                                                                                             | 4 x 2.5mm2                                                                                                |                                                                                                                                                                                  |
| Terminal Capacity 2                                                                                                                             | 3 x 4mm2                                                                                                  |                                                                                                                                                                                  |
| Terminal Capacity 3                                                                                                                             | 2 x 6mm2 Multi-Strand                                                                                     |                                                                                                                                                                                  |
| Terminal Capacity 4                                                                                                                             | 1 x 10mm2                                                                                                 |                                                                                                                                                                                  |
| Earth Terminal Capacity 1                                                                                                                       | 4 x 2.5mm2                                                                                                |                                                                                                                                                                                  |
| Earth Terminal Capacity 2                                                                                                                       | 3 x 4mm2                                                                                                  |                                                                                                                                                                                  |
| Earth Terminal Capacity 3                                                                                                                       | 2 x 6mm2 Multi-strand                                                                                     |                                                                                                                                                                                  |
| Earth Terminal Capacity 4                                                                                                                       | 1 x 10mm2                                                                                                 |                                                                                                                                                                                  |
| Product Class 1                                                                                                                                 | Must be earthed                                                                                           |                                                                                                                                                                                  |
| Ambient Operating Temperature                                                                                                                   | -5° to +40°C                                                                                              |                                                                                                                                                                                  |
| Recommended Location                                                                                                                            | Internal Use Only                                                                                         |                                                                                                                                                                                  |
| Maximum Installation Altitude                                                                                                                   | 2000m                                                                                                     |                                                                                                                                                                                  |
| Standard/Approval                                                                                                                               | BS 1363-2                                                                                                 |                                                                                                                                                                                  |
| Additional Notes                                                                                                                                | Dual Earth: Yes                                                                                           |                                                                                                                                                                                  |
| Patents and Trademarks                                                                                                                          | Sheer is a Registered Trade Mark No. 2296586                                                              |                                                                                                                                                                                  |
| All products listed conform to current British or<br>European standard and the product information is<br>correct at the time of going to press. | All accessories are manufactured under an accredited BS EN ISO 9001 : 2015 Quality Management System.     | It is the policy of the company to improve products as part of our development programme.  Therefore, we reserve the right to alter designs and dimensions without prior notice. |
| Illustrations and diagrams are reproduced within the limitations of reproduction and printing                                                   | Due to manufacturing processes we cannot guarantee an exact colour match and shadings of contain finishes | Correct as at 17 October 2018 10:01 AM E&OE                                                                                                                                      |