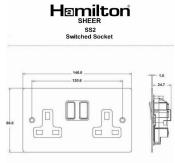

## 87SS2BC-W

Sheer Bright Chrome 2 gang 13A Double Pole Switched Socket Bright Chrome/White

Item Image

Wiring

**Dimensions** 

| Primary Range                                                                                                                                   | Sheer                                                                                                        |                                                                                                                                                                                          |
|-------------------------------------------------------------------------------------------------------------------------------------------------|--------------------------------------------------------------------------------------------------------------|------------------------------------------------------------------------------------------------------------------------------------------------------------------------------------------|
| Insert Type                                                                                                                                     | 2 gang 13A Double Pole Switched Socket                                                                       |                                                                                                                                                                                          |
| Plate Finish                                                                                                                                    | Sheer Box Bright Chrome                                                                                      |                                                                                                                                                                                          |
| Insert Colour                                                                                                                                   | Bright Chrome/White                                                                                          |                                                                                                                                                                                          |
| EAN13 Barcode                                                                                                                                   | 5017503097029                                                                                                |                                                                                                                                                                                          |
| Dimensions (Nominal)                                                                                                                            | Double: Height = 86.0mm Width = 146.0mm Depth = 1.5mm                                                        |                                                                                                                                                                                          |
| Weight                                                                                                                                          | 234 GR                                                                                                       |                                                                                                                                                                                          |
| Fixing Hole Centres                                                                                                                             | Box Fixing = 120.6mm Grid Fixing = N/A                                                                       |                                                                                                                                                                                          |
| Minimum Wall Box Depth                                                                                                                          | 35mm                                                                                                         |                                                                                                                                                                                          |
| Switched Poles                                                                                                                                  | Double                                                                                                       |                                                                                                                                                                                          |
| Current Rating                                                                                                                                  | 13 Amp                                                                                                       |                                                                                                                                                                                          |
| Voltage                                                                                                                                         | 220/250V AC                                                                                                  |                                                                                                                                                                                          |
| Maximum Load                                                                                                                                    | 13 Amp                                                                                                       |                                                                                                                                                                                          |
| Mains Frequency                                                                                                                                 | 50Hz                                                                                                         |                                                                                                                                                                                          |
| IP Rating                                                                                                                                       | IP2XD                                                                                                        |                                                                                                                                                                                          |
| Contact Gap Minimum                                                                                                                             | 3mm                                                                                                          |                                                                                                                                                                                          |
| Terminal Capacity 1                                                                                                                             | 4 x 2.5mm2                                                                                                   |                                                                                                                                                                                          |
| Terminal Capacity 2                                                                                                                             | 3 x 4mm2                                                                                                     |                                                                                                                                                                                          |
| Terminal Capacity 3                                                                                                                             | 2 x 6mm2 Multi-Strand                                                                                        |                                                                                                                                                                                          |
| Terminal Capacity 4                                                                                                                             | 1 x 10mm2                                                                                                    |                                                                                                                                                                                          |
| Earth Terminal Capacity 1                                                                                                                       | 4 x 2.5mm2                                                                                                   |                                                                                                                                                                                          |
| Earth Terminal Capacity 2                                                                                                                       | 3 x 4mm2                                                                                                     |                                                                                                                                                                                          |
| Earth Terminal Capacity 3                                                                                                                       | 2 x 6mm2 Multi-strand                                                                                        |                                                                                                                                                                                          |
| Earth Terminal Capacity 4                                                                                                                       | 1 x 10mm2                                                                                                    |                                                                                                                                                                                          |
| Product Class 1                                                                                                                                 | Must be earthed                                                                                              |                                                                                                                                                                                          |
| Ambient Operating Temperature                                                                                                                   | -5° to +40°C                                                                                                 |                                                                                                                                                                                          |
| Recommended Location                                                                                                                            | Internal Use Only                                                                                            |                                                                                                                                                                                          |
| Maximum Installation Altitude                                                                                                                   | 2000m                                                                                                        |                                                                                                                                                                                          |
| Standard/Approval                                                                                                                               | BS 1363-2                                                                                                    |                                                                                                                                                                                          |
| Additional Notes                                                                                                                                | Dual Earth: Yes                                                                                              |                                                                                                                                                                                          |
| Patents and Trademarks                                                                                                                          | Sheer is a Registered Trade Mark No. 2296586                                                                 |                                                                                                                                                                                          |
| All products listed conform to current British or<br>European standard and the product information is<br>correct at the time of going to press. | All accessories are manufactured under an accredited BS EN ISO 9001 : 2015 Quality Management System.        | It is the policy of the company to improve products<br>as part of our development programme.<br>Therefore, we reserve the right to alter designs<br>and dimensions without prior notice. |
| Illustrations and diagrams are reproduced within the limitations of reproduction and printing                                                   | Due to manufacturing processes we cannot guarantee an exact colour match and shadings of or certain finishes | Correct as at 17 October 2018 10:02 AM<br>E&OE                                                                                                                                           |