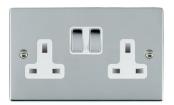

## 87SS2BC-W

Sheer Bright Chrome 2 gang 13A Double Pole Switched Socket Bright Chrome/White

Item Image

Wiring

**Dimensions** 

| Primary Range                                                                                                                                   | Sheer                                                                                                        |                                                                                                                                                                                          |
|-------------------------------------------------------------------------------------------------------------------------------------------------|--------------------------------------------------------------------------------------------------------------|------------------------------------------------------------------------------------------------------------------------------------------------------------------------------------------|
| Insert Type                                                                                                                                     | 2 gang 13A Double Pole Switched Socket                                                                       |                                                                                                                                                                                          |
| Plate Finish                                                                                                                                    | Sheer Box Bright Chrome                                                                                      |                                                                                                                                                                                          |
| Insert Colour                                                                                                                                   | Bright Chrome/White                                                                                          |                                                                                                                                                                                          |
| EAN13 Barcode                                                                                                                                   | 5017503097029                                                                                                |                                                                                                                                                                                          |
| Dimensions (Nominal)                                                                                                                            | Double: Height = 86.0mm Width = 146.0mm Depth = 1.5mm                                                        |                                                                                                                                                                                          |
| Weight                                                                                                                                          | 234 GR                                                                                                       |                                                                                                                                                                                          |
| Fixing Hole Centres                                                                                                                             | Box Fixing = 120.6mm Grid Fixing = N/A                                                                       |                                                                                                                                                                                          |
| Minimum Wall Box Depth                                                                                                                          | 35mm                                                                                                         |                                                                                                                                                                                          |
| Switched Poles                                                                                                                                  | Double                                                                                                       |                                                                                                                                                                                          |
| Current Rating                                                                                                                                  | 13 Amp                                                                                                       |                                                                                                                                                                                          |
| Voltage                                                                                                                                         | 220/250V AC                                                                                                  |                                                                                                                                                                                          |
| Maximum Load                                                                                                                                    | 13 Amp                                                                                                       |                                                                                                                                                                                          |
| Mains Frequency                                                                                                                                 | 50Hz                                                                                                         |                                                                                                                                                                                          |
| IP Rating                                                                                                                                       | IP2XD                                                                                                        |                                                                                                                                                                                          |
| Contact Gap Minimum                                                                                                                             | 3mm                                                                                                          |                                                                                                                                                                                          |
| Terminal Capacity 1                                                                                                                             | 4 x 2.5mm2                                                                                                   |                                                                                                                                                                                          |
| Terminal Capacity 2                                                                                                                             | 3 x 4mm2                                                                                                     |                                                                                                                                                                                          |
| Terminal Capacity 3                                                                                                                             | 2 x 6mm2 Multi-Strand                                                                                        |                                                                                                                                                                                          |
| Terminal Capacity 4                                                                                                                             | 1 x 10mm2                                                                                                    |                                                                                                                                                                                          |
| Earth Terminal Capacity 1                                                                                                                       | 4 x 2.5mm2                                                                                                   |                                                                                                                                                                                          |
| Earth Terminal Capacity 2                                                                                                                       | 3 x 4mm2                                                                                                     |                                                                                                                                                                                          |
| Earth Terminal Capacity 3                                                                                                                       | 2 x 6mm2 Multi-strand                                                                                        |                                                                                                                                                                                          |
| Earth Terminal Capacity 4                                                                                                                       | 1 x 10mm2                                                                                                    |                                                                                                                                                                                          |
| Product Class 1                                                                                                                                 | Must be earthed                                                                                              |                                                                                                                                                                                          |
| Ambient Operating Temperature                                                                                                                   | -5° to +40°C                                                                                                 |                                                                                                                                                                                          |
| Recommended Location                                                                                                                            | Internal Use Only                                                                                            |                                                                                                                                                                                          |
| Maximum Installation Altitude                                                                                                                   | 2000m                                                                                                        |                                                                                                                                                                                          |
| Standard/Approval                                                                                                                               | BS 1363-2                                                                                                    |                                                                                                                                                                                          |
| Additional Notes                                                                                                                                | Dual Earth: Yes                                                                                              |                                                                                                                                                                                          |
| Patents and Trademarks                                                                                                                          | Sheer is a Registered Trade Mark No. 2296586                                                                 |                                                                                                                                                                                          |
| All products listed conform to current British or<br>European standard and the product information is<br>correct at the time of going to press. | All accessories are manufactured under an accredited BS EN ISO 9001 : 2015 Quality Management System.        | It is the policy of the company to improve products<br>as part of our development programme.<br>Therefore, we reserve the right to alter designs<br>and dimensions without prior notice. |
| Illustrations and diagrams are reproduced within the limitations of reproduction and printing                                                   | Due to manufacturing processes we cannot guarantee an exact colour match and shadings of or certain finishes | Correct as at 17 October 2018 10:02 AM<br>E&OE                                                                                                                                           |