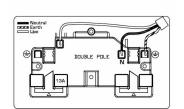

## 87SS2BC-W

Sheer Bright Chrome 2 gang 13A Double Pole Switched Socket Bright Chrome/White

Item Image

Wiring

**Dimensions** 

| Primary Range                                                                                                                                   | Sheer                                                                                                        |                                                                                                                                                                                          |
|-------------------------------------------------------------------------------------------------------------------------------------------------|--------------------------------------------------------------------------------------------------------------|------------------------------------------------------------------------------------------------------------------------------------------------------------------------------------------|
| Insert Type                                                                                                                                     | 2 gang 13A Double Pole Switched Socket                                                                       |                                                                                                                                                                                          |
| Plate Finish                                                                                                                                    | Sheer Box Bright Chrome                                                                                      |                                                                                                                                                                                          |
| Insert Colour                                                                                                                                   | Bright Chrome/White                                                                                          |                                                                                                                                                                                          |
| EAN13 Barcode                                                                                                                                   | 5017503097029                                                                                                |                                                                                                                                                                                          |
| Dimensions (Nominal)                                                                                                                            | Double: Height = 86.0mm Width = 146.0mm Depth = 1.5mm                                                        |                                                                                                                                                                                          |
| Weight                                                                                                                                          | 234 GR                                                                                                       |                                                                                                                                                                                          |
| Fixing Hole Centres                                                                                                                             | Box Fixing = 120.6mm Grid Fixing = N/A                                                                       |                                                                                                                                                                                          |
| Minimum Wall Box Depth                                                                                                                          | 35mm                                                                                                         |                                                                                                                                                                                          |
| Switched Poles                                                                                                                                  | Double                                                                                                       |                                                                                                                                                                                          |
| Current Rating                                                                                                                                  | 13 Amp                                                                                                       |                                                                                                                                                                                          |
| Voltage                                                                                                                                         | 220/250V AC                                                                                                  |                                                                                                                                                                                          |
| Maximum Load                                                                                                                                    | 13 Amp                                                                                                       |                                                                                                                                                                                          |
| Mains Frequency                                                                                                                                 | 50Hz                                                                                                         |                                                                                                                                                                                          |
| IP Rating                                                                                                                                       | IP2XD                                                                                                        |                                                                                                                                                                                          |
| Contact Gap Minimum                                                                                                                             | 3mm                                                                                                          |                                                                                                                                                                                          |
| Terminal Capacity 1                                                                                                                             | 4 x 2.5mm2                                                                                                   |                                                                                                                                                                                          |
| Terminal Capacity 2                                                                                                                             | 3 x 4mm2                                                                                                     |                                                                                                                                                                                          |
| Terminal Capacity 3                                                                                                                             | 2 x 6mm2 Multi-Strand                                                                                        |                                                                                                                                                                                          |
| Terminal Capacity 4                                                                                                                             | 1 x 10mm2                                                                                                    |                                                                                                                                                                                          |
| Earth Terminal Capacity 1                                                                                                                       | 4 x 2.5mm2                                                                                                   |                                                                                                                                                                                          |
| Earth Terminal Capacity 2                                                                                                                       | 3 x 4mm2                                                                                                     |                                                                                                                                                                                          |
| Earth Terminal Capacity 3                                                                                                                       | 2 x 6mm2 Multi-strand                                                                                        |                                                                                                                                                                                          |
| Earth Terminal Capacity 4                                                                                                                       | 1 x 10mm2                                                                                                    |                                                                                                                                                                                          |
| Product Class 1                                                                                                                                 | Must be earthed                                                                                              |                                                                                                                                                                                          |
| Ambient Operating Temperature                                                                                                                   | -5° to +40°C                                                                                                 |                                                                                                                                                                                          |
| Recommended Location                                                                                                                            | Internal Use Only                                                                                            |                                                                                                                                                                                          |
| Maximum Installation Altitude                                                                                                                   | 2000m                                                                                                        |                                                                                                                                                                                          |
| Standard/Approval                                                                                                                               | BS 1363-2                                                                                                    |                                                                                                                                                                                          |
| Additional Notes                                                                                                                                | Dual Earth: Yes                                                                                              |                                                                                                                                                                                          |
| Patents and Trademarks                                                                                                                          | Sheer is a Registered Trade Mark No. 2296586                                                                 |                                                                                                                                                                                          |
| All products listed conform to current British or<br>European standard and the product information is<br>correct at the time of going to press. | All accessories are manufactured under an accredited BS EN ISO 9001 : 2015 Quality Management System.        | It is the policy of the company to improve products<br>as part of our development programme.<br>Therefore, we reserve the right to alter designs<br>and dimensions without prior notice. |
| Illustrations and diagrams are reproduced within the limitations of reproduction and printing                                                   | Due to manufacturing processes we cannot guarantee an exact colour match and shadings of or certain finishes | Correct as at 17 October 2018 10:02 AM<br>E&OE                                                                                                                                           |