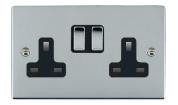

## 87SS2BC-B

Sheer Bright Chrome 2 gang 13A Double Pole Switched Socket Bright Chrome/Black

Item Image

Wiring

**Dimensions** 

| Primary Range                                                                                                                                   | Sheer                                                                                                 |                                                                                                                                                                                  |
|-------------------------------------------------------------------------------------------------------------------------------------------------|-------------------------------------------------------------------------------------------------------|----------------------------------------------------------------------------------------------------------------------------------------------------------------------------------|
| Insert Type                                                                                                                                     | 2 gang 13A Double Pole Switched Socket                                                                |                                                                                                                                                                                  |
| Plate Finish                                                                                                                                    | Sheer Box Bright Chrome                                                                               |                                                                                                                                                                                  |
| Insert Colour                                                                                                                                   | Bright Chrome/Black                                                                                   |                                                                                                                                                                                  |
| EAN13 Barcode                                                                                                                                   | 5017503096022                                                                                         |                                                                                                                                                                                  |
| Dimensions (Nominal)                                                                                                                            | Double: Height = 86.0mm Width = 146.0mm Depth = 1.5mm                                                 |                                                                                                                                                                                  |
| Weight                                                                                                                                          | 237 GR                                                                                                |                                                                                                                                                                                  |
| Fixing Hole Centres                                                                                                                             | Box Fixing = 120.6mm Grid Fixing = N/A                                                                |                                                                                                                                                                                  |
| Minimum Wall Box Depth                                                                                                                          | 35mm                                                                                                  |                                                                                                                                                                                  |
| Switched Poles                                                                                                                                  | Double                                                                                                |                                                                                                                                                                                  |
| Current Rating                                                                                                                                  | 13 Amp                                                                                                |                                                                                                                                                                                  |
| Voltage                                                                                                                                         | 220/250V AC                                                                                           |                                                                                                                                                                                  |
| Maximum Load                                                                                                                                    | 13 Amp                                                                                                |                                                                                                                                                                                  |
| Mains Frequency                                                                                                                                 | 50Hz                                                                                                  |                                                                                                                                                                                  |
| IP Rating                                                                                                                                       | IP2XD                                                                                                 |                                                                                                                                                                                  |
| Contact Gap Minimum                                                                                                                             | 3mm                                                                                                   |                                                                                                                                                                                  |
| Terminal Capacity 1                                                                                                                             | 4 x 2.5mm2                                                                                            |                                                                                                                                                                                  |
| Terminal Capacity 2                                                                                                                             | 3 x 4mm2                                                                                              |                                                                                                                                                                                  |
| Terminal Capacity 3                                                                                                                             | 2 x 6mm2 Multi-Strand                                                                                 |                                                                                                                                                                                  |
| Terminal Capacity 4                                                                                                                             | 1 x 10mm2                                                                                             |                                                                                                                                                                                  |
| Earth Terminal Capacity 1                                                                                                                       | 4 x 2.5mm2                                                                                            |                                                                                                                                                                                  |
| Earth Terminal Capacity 2                                                                                                                       | 3 x 4mm2                                                                                              |                                                                                                                                                                                  |
| Earth Terminal Capacity 3                                                                                                                       | 2 x 6mm2 Multi-strand                                                                                 |                                                                                                                                                                                  |
| Earth Terminal Capacity 4                                                                                                                       | 1 x 10mm2                                                                                             |                                                                                                                                                                                  |
| Product Class 1                                                                                                                                 | Must be earthed                                                                                       |                                                                                                                                                                                  |
| Ambient Operating Temperature                                                                                                                   | -5° to +40°C                                                                                          |                                                                                                                                                                                  |
| Recommended Location                                                                                                                            | Internal Use Only                                                                                     |                                                                                                                                                                                  |
| Maximum Installation Altitude                                                                                                                   | 2000m                                                                                                 |                                                                                                                                                                                  |
| Standard/Approval                                                                                                                               | BS 1363-2                                                                                             |                                                                                                                                                                                  |
| Additional Notes                                                                                                                                | Dual Earth: Yes                                                                                       |                                                                                                                                                                                  |
| Patents and Trademarks                                                                                                                          | Sheer is a Registered Trade Mark No. 2296586                                                          |                                                                                                                                                                                  |
| All products listed conform to current British or<br>European standard and the product information is<br>correct at the time of going to press. | All accessories are manufactured under an accredited BS EN ISO 9001 : 2015 Quality Management System. | It is the policy of the company to improve products as part of our development programme.  Therefore, we reserve the right to alter designs and dimensions without prior notice. |
| Illustrations and diagrams are reproduced within                                                                                                | Due to manufacturing processes we cannot                                                              | Correct as at 17 October 2018 10:02 AM                                                                                                                                           |