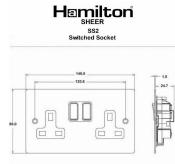

## 87SS2BC-B

Sheer Bright Chrome 2 gang 13A Double Pole Switched Socket Bright Chrome/Black

Item Image

Wiring

**Dimensions** 

| Primary Range                                                                                                                                   | Sheer                                                                                                 |                                                                                                                                                                                  |
|-------------------------------------------------------------------------------------------------------------------------------------------------|-------------------------------------------------------------------------------------------------------|----------------------------------------------------------------------------------------------------------------------------------------------------------------------------------|
| Insert Type                                                                                                                                     | 2 gang 13A Double Pole Switched Socket                                                                |                                                                                                                                                                                  |
| Plate Finish                                                                                                                                    | Sheer Box Bright Chrome                                                                               |                                                                                                                                                                                  |
| Insert Colour                                                                                                                                   | Bright Chrome/Black                                                                                   |                                                                                                                                                                                  |
| EAN13 Barcode                                                                                                                                   | 5017503096022                                                                                         |                                                                                                                                                                                  |
| Dimensions (Nominal)                                                                                                                            | Double: Height = 86.0mm Width = 146.0mm Depth = 1.5mm                                                 |                                                                                                                                                                                  |
| Weight                                                                                                                                          | 237 GR                                                                                                |                                                                                                                                                                                  |
| Fixing Hole Centres                                                                                                                             | Box Fixing = 120.6mm Grid Fixing = N/A                                                                |                                                                                                                                                                                  |
| Minimum Wall Box Depth                                                                                                                          | 35mm                                                                                                  |                                                                                                                                                                                  |
| Switched Poles                                                                                                                                  | Double                                                                                                |                                                                                                                                                                                  |
| Current Rating                                                                                                                                  | 13 Amp                                                                                                |                                                                                                                                                                                  |
| Voltage                                                                                                                                         | 220/250V AC                                                                                           |                                                                                                                                                                                  |
| Maximum Load                                                                                                                                    | 13 Amp                                                                                                |                                                                                                                                                                                  |
| Mains Frequency                                                                                                                                 | 50Hz                                                                                                  |                                                                                                                                                                                  |
| IP Rating                                                                                                                                       | IP2XD                                                                                                 |                                                                                                                                                                                  |
| Contact Gap Minimum                                                                                                                             | 3mm                                                                                                   |                                                                                                                                                                                  |
| Terminal Capacity 1                                                                                                                             | 4 x 2.5mm2                                                                                            |                                                                                                                                                                                  |
| Terminal Capacity 2                                                                                                                             | 3 x 4mm2                                                                                              |                                                                                                                                                                                  |
| Terminal Capacity 3                                                                                                                             | 2 x 6mm2 Multi-Strand                                                                                 |                                                                                                                                                                                  |
| Terminal Capacity 4                                                                                                                             | 1 x 10mm2                                                                                             |                                                                                                                                                                                  |
| Earth Terminal Capacity 1                                                                                                                       | 4 x 2.5mm2                                                                                            |                                                                                                                                                                                  |
| Earth Terminal Capacity 2                                                                                                                       | 3 x 4mm2                                                                                              |                                                                                                                                                                                  |
| Earth Terminal Capacity 3                                                                                                                       | 2 x 6mm2 Multi-strand                                                                                 |                                                                                                                                                                                  |
| Earth Terminal Capacity 4                                                                                                                       | 1 x 10mm2                                                                                             |                                                                                                                                                                                  |
| Product Class 1                                                                                                                                 | Must be earthed                                                                                       |                                                                                                                                                                                  |
| Ambient Operating Temperature                                                                                                                   | -5° to +40°C                                                                                          |                                                                                                                                                                                  |
| Recommended Location                                                                                                                            | Internal Use Only                                                                                     |                                                                                                                                                                                  |
| Maximum Installation Altitude                                                                                                                   | 2000m                                                                                                 |                                                                                                                                                                                  |
| Standard/Approval                                                                                                                               | BS 1363-2                                                                                             |                                                                                                                                                                                  |
| Additional Notes                                                                                                                                | Dual Earth: Yes                                                                                       |                                                                                                                                                                                  |
| Patents and Trademarks                                                                                                                          | Sheer is a Registered Trade Mark No. 2296586                                                          |                                                                                                                                                                                  |
| All products listed conform to current British or<br>European standard and the product information is<br>correct at the time of going to press. | All accessories are manufactured under an accredited BS EN ISO 9001 : 2015 Quality Management System. | It is the policy of the company to improve products as part of our development programme.  Therefore, we reserve the right to alter designs and dimensions without prior notice. |
| Illustrations and diagrams are reproduced within                                                                                                | Due to manufacturing processes we cannot                                                              | Correct as at 17 October 2018 10:02 AM                                                                                                                                           |