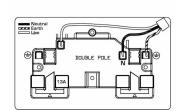

## 87SS2BC-B

Sheer Bright Chrome 2 gang 13A Double Pole Switched Socket Bright Chrome/Black

Item Image

Wiring

**Dimensions** 

| Primary Range                                                                                                                                   | Sheer                                                                                                 |                                                                                                                                                                                  |
|-------------------------------------------------------------------------------------------------------------------------------------------------|-------------------------------------------------------------------------------------------------------|----------------------------------------------------------------------------------------------------------------------------------------------------------------------------------|
| Insert Type                                                                                                                                     | 2 gang 13A Double Pole Switched Socket                                                                |                                                                                                                                                                                  |
| Plate Finish                                                                                                                                    | Sheer Box Bright Chrome                                                                               |                                                                                                                                                                                  |
| Insert Colour                                                                                                                                   | Bright Chrome/Black                                                                                   |                                                                                                                                                                                  |
| EAN13 Barcode                                                                                                                                   | 5017503096022                                                                                         |                                                                                                                                                                                  |
| Dimensions (Nominal)                                                                                                                            | Double: Height = 86.0mm Width = 146.0mm Depth = 1.5mm                                                 |                                                                                                                                                                                  |
| Weight                                                                                                                                          | 237 GR                                                                                                |                                                                                                                                                                                  |
| Fixing Hole Centres                                                                                                                             | Box Fixing = 120.6mm Grid Fixing = N/A                                                                |                                                                                                                                                                                  |
| Minimum Wall Box Depth                                                                                                                          | 35mm                                                                                                  |                                                                                                                                                                                  |
| Switched Poles                                                                                                                                  | Double                                                                                                |                                                                                                                                                                                  |
| Current Rating                                                                                                                                  | 13 Amp                                                                                                |                                                                                                                                                                                  |
| Voltage                                                                                                                                         | 220/250V AC                                                                                           |                                                                                                                                                                                  |
| Maximum Load                                                                                                                                    | 13 Amp                                                                                                |                                                                                                                                                                                  |
| Mains Frequency                                                                                                                                 | 50Hz                                                                                                  |                                                                                                                                                                                  |
| IP Rating                                                                                                                                       | IP2XD                                                                                                 |                                                                                                                                                                                  |
| Contact Gap Minimum                                                                                                                             | 3mm                                                                                                   |                                                                                                                                                                                  |
| Terminal Capacity 1                                                                                                                             | 4 x 2.5mm2                                                                                            |                                                                                                                                                                                  |
| Terminal Capacity 2                                                                                                                             | 3 x 4mm2                                                                                              |                                                                                                                                                                                  |
| Terminal Capacity 3                                                                                                                             | 2 x 6mm2 Multi-Strand                                                                                 |                                                                                                                                                                                  |
| Terminal Capacity 4                                                                                                                             | 1 x 10mm2                                                                                             |                                                                                                                                                                                  |
| Earth Terminal Capacity 1                                                                                                                       | 4 x 2.5mm2                                                                                            |                                                                                                                                                                                  |
| Earth Terminal Capacity 2                                                                                                                       | 3 x 4mm2                                                                                              |                                                                                                                                                                                  |
| Earth Terminal Capacity 3                                                                                                                       | 2 x 6mm2 Multi-strand                                                                                 |                                                                                                                                                                                  |
| Earth Terminal Capacity 4                                                                                                                       | 1 x 10mm2                                                                                             |                                                                                                                                                                                  |
| Product Class 1                                                                                                                                 | Must be earthed                                                                                       |                                                                                                                                                                                  |
| Ambient Operating Temperature                                                                                                                   | -5° to +40°C                                                                                          |                                                                                                                                                                                  |
| Recommended Location                                                                                                                            | Internal Use Only                                                                                     |                                                                                                                                                                                  |
| Maximum Installation Altitude                                                                                                                   | 2000m                                                                                                 |                                                                                                                                                                                  |
| Standard/Approval                                                                                                                               | BS 1363-2                                                                                             |                                                                                                                                                                                  |
| Additional Notes                                                                                                                                | Dual Earth: Yes                                                                                       |                                                                                                                                                                                  |
| Patents and Trademarks                                                                                                                          | Sheer is a Registered Trade Mark No. 2296586                                                          |                                                                                                                                                                                  |
| All products listed conform to current British or<br>European standard and the product information is<br>correct at the time of going to press. | All accessories are manufactured under an accredited BS EN ISO 9001 : 2015 Quality Management System. | It is the policy of the company to improve products as part of our development programme.  Therefore, we reserve the right to alter designs and dimensions without prior notice. |
| Illustrations and diagrams are reproduced within                                                                                                | Due to manufacturing processes we cannot                                                              | Correct as at 17 October 2018 10:02 AM                                                                                                                                           |