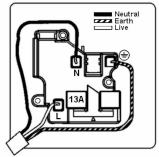

SL

# making connections beautifully

Wiring Accessories • Circuit Protection • Smart Lighting Control & Multi-room Audio

#### 87SS1BC-W

Sheer Bright Chrome 1 gang 13A Double Pole Switched Socket Bright Chrome/White

## Item Image



## Wiring



#### **Dimensions**



|                                                                                                                                                 |                                                                                                               | ¥                                                                                                                                                                                      |
|-------------------------------------------------------------------------------------------------------------------------------------------------|---------------------------------------------------------------------------------------------------------------|-----------------------------------------------------------------------