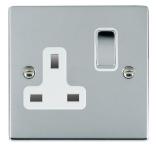

#### 87SS1BC-W

Sheer Bright Chrome 1 gang 13A Double Pole Switched Socket Bright Chrome/White

## Item Image