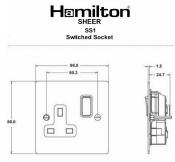

#### **Dimensions**

|                                                                                                                                                 |                                                                                                               | ¥                                                                                                                                                                                      |
|-------------------------------------------------------------------------------------------------------------------------------------------------|---------------------------------------------------------------------------------------------------------------|----------------------------------------------------------------------------------------------------------------------------------------------------------------------------------------|
| Primary Range                                                                                                                                   | Sheer                                                                                                         |                                                                                                                                                                                        |
| Insert Type                                                                                                                                     | 1 gang 13A Double Pole Switched Socket                                                                        |                                                                                                                                                                                        |
| Plate Finish                                                                                                                                    | Sheer Box Bright Chrome                                                                                       |                                                                                                                                                                                        |
| Insert Colour                                                                                                                                   | Bright Chrome/White                                                                                           |                                                                                                                                                                                        |
| EAN13 Barcode                                                                                                                                   | 5017503097012                                                                                                 |                                                                                                                                                                                        |
| Dimensions (Nominal)                                                                                                                            | Single: Height = 86.0mm Width = 86.0mm Depth = 1.5mm                                                          |                                                                                                                                                                                        |
| Weight                                                                                                                                          | 141 GR                                                                                                        |                                                                                                                                                                                        |
| Fixing Hole Centres                                                                                                                             | Box Fixing = 60.3mm Grid Fixing = N/A                                                                         |                                                                                                                                                                                        |
| Minimum Wall Box Depth                                                                                                                          | 35mm                                                                                                          |                                                                                                                                                                                        |
| Switched Poles                                                                                                                                  | Double                                                                                                        |                                                                                                                                                                                        |
| Current Rating                                                                                                                                  | 13 Amp                                                                                                        |                                                                                                                                                                                        |
| Voltage                                                                                                                                         | 220/250V AC                                                                                                   |                                                                                                                                                                                        |
| Maximum Load                                                                                                                                    | 13 Amp                                                                                                        |                                                                                                                                                                                        |
| Mains Frequency                                                                                                                                 | 50Hz                                                                                                          |                                                                                                                                                                                        |
| IP Rating                                                                                                                                       | IP2XD                                                                                                         |                                                                                                                                                                                        |
| Contact Gap Minimum                                                                                                                             | 3mm                                                                                                           |                                                                                                                                                                                        |
| Terminal Capacity 1                                                                                                                             | 4 x 2.5mm2                                                                                                    |                                                                                                                                                                                        |
| Terminal Capacity 2                                                                                                                             | 3 x 4mm2                                                                                                      |                                                                                                                                                                                        |
| Terminal Capacity 3                                                                                                                             | 2 x 6mm2 Multi-Strand                                                                                         |                                                                                                                                                                                        |
| Terminal Capacity 4                                                                                                                             | 1 x 10mm2                                                                                                     |                                                                                                                                                                                        |
| Earth Terminal Capacity 1                                                                                                                       | 4 x 2.5mm2                                                                                                    |                                                                                                                                                                                        |
| Earth Terminal Capacity 2                                                                                                                       | 3 x 4mm2                                                                                                      |                                                                                                                                                                                        |
| Earth Terminal Capacity 3                                                                                                                       | 2 x 6mm2 Multi-strand                                                                                         |                                                                                                                                                                                        |
| Earth Terminal Capacity 4                                                                                                                       | 1 x 10mm2                                                                                                     |                                                                                                                                                                                        |
| Product Class 1                                                                                                                                 | Must be earthed                                                                                               |                                                                                                                                                                                        |
| Ambient Operating Temperature                                                                                                                   | -5° to +40°C                                                                                                  |                                                                                                                                                                                        |
| Recommended Location                                                                                                                            | Internal Use Only                                                                                             |                                                                                                                                                                                        |
| Maximum Installation Altitude                                                                                                                   | 2000m                                                                                                         |                                                                                                                                                                                        |
| Standard/Approval                                                                                                                               | BS 1363-2                                                                                                     |                                                                                                                                                                                        |
| Additional Notes                                                                                                                                | Dual Earth: Yes                                                                                               |                                                                                                                                                                                        |
| Patents and Trademarks                                                                                                                          | Sheer is a Registered Trade Mark No. 2296586                                                                  |                                                                                                                                                                                        |
| All products listed conform to current British or<br>European standard and the product information is<br>correct at the time of going to press. | All accessories are manufactured under an accredited BS EN ISO 9001 : 2015 Quality Management System.         | It is the policy of the company to improve products<br>as part of our development programme.  Therefore, we reserve the right to alter designs<br>and dimensions without prior notice. |
| Illustrations and diagrams are reproduced within the limitations of reproduction and printing process and are not binding.                      | Due to manufacturing processes we cannot guarantee an exact colour match and shadings of of certain finishes. | Correct as at 17 October 2018 10:02 AM<br>E&OE                                                                                                                                         |