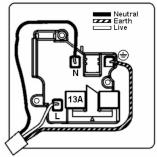

## **Dimensions**

|                                                                                                                                                 | \\\\\\\\\\\\\\\\\\\\\\\\\\\\\\\\\\\\\\                                                                        |                                                                                                                                                                                  |
|-------------------------------------------------------------------------------------------------------------------------------------------------|---------------------------------------------------------------------------------------------------------------|----------------------------------------------------------------------------------------------------------------------------------------------------------------------------------|
| Primary Range                                                                                                                                   | Sheer                                                                                                         |                                                                                                                                                                                  |
| Insert Type                                                                                                                                     | 1 gang 13A Double Pole Switched Socket                                                                        |                                                                                                                                                                                  |
| Plate Finish                                                                                                                                    | Sheer Box Bright Chrome                                                                                       |                                                                                                                                                                                  |
| Insert Colour                                                                                                                                   | Bright Chrome/Black                                                                                           |                                                                                                                                                                                  |
| EAN13 Barcode                                                                                                                                   | 5017503096015                                                                                                 |                                                                                                                                                                                  |
| Dimensions (Nominal)                                                                                                                            | Single: Height = 86.0mm Width = 86.0mm Depth = 1.5mm                                                          |                                                                                                                                                                                  |
| Weight                                                                                                                                          | 142 GR                                                                                                        |                                                                                                                                                                                  |
| Fixing Hole Centres                                                                                                                             | Box Fixing = 60.3mm Grid Fixing = N/A                                                                         |                                                                                                                                                                                  |
| Minimum Wall Box Depth                                                                                                                          | 35mm                                                                                                          |                                                                                                                                                                                  |
| Switched Poles                                                                                                                                  | Double                                                                                                        |                                                                                                                                                                                  |
| Current Rating                                                                                                                                  | 13 Amp                                                                                                        |                                                                                                                                                                                  |
| Voltage                                                                                                                                         | 220/250V AC                                                                                                   |                                                                                                                                                                                  |
| Maximum Load                                                                                                                                    | 13 Amp                                                                                                        |                                                                                                                                                                                  |
| Mains Frequency                                                                                                                                 | 50Hz                                                                                                          |                                                                                                                                                                                  |
| IP Rating                                                                                                                                       | IP2XD                                                                                                         |                                                                                                                                                                                  |
| Contact Gap Minimum                                                                                                                             | 3mm                                                                                                           |                                                                                                                                                                                  |
| Terminal Capacity 1                                                                                                                             | 4 x 2.5mm2                                                                                                    |                                                                                                                                                                                  |
| Terminal Capacity 2                                                                                                                             | 3 x 4mm2                                                                                                      |                                                                                                                                                                                  |
| Terminal Capacity 3                                                                                                                             | 2 x 6mm2 Multi-Strand                                                                                         |                                                                                                                                                                                  |
| Terminal Capacity 4                                                                                                                             | 1 x 10mm2                                                                                                     |                                                                                                                                                                                  |
| Earth Terminal Capacity 1                                                                                                                       | 4 x 2.5mm2                                                                                                    |                                                                                                                                                                                  |
| Earth Terminal Capacity 2                                                                                                                       | 3 x 4mm2                                                                                                      |                                                                                                                                                                                  |
| Earth Terminal Capacity 3                                                                                                                       | 2 x 6mm2 Multi-strand                                                                                         |                                                                                                                                                                                  |
| Earth Terminal Capacity 4                                                                                                                       | 1 x 10mm2                                                                                                     |                                                                                                                                                                                  |
| Product Class 1                                                                                                                                 | Must be earthed                                                                                               |                                                                                                                                                                                  |
| Ambient Operating Temperature                                                                                                                   | -5° to +40°C                                                                                                  |                                                                                                                                                                                  |
| Recommended Location                                                                                                                            | Internal Use Only                                                                                             |                                                                                                                                                                                  |
| Maximum Installation Altitude                                                                                                                   | 2000m                                                                                                         |                                                                                                                                                                                  |
| Standard/Approval                                                                                                                               | BS 1363-2                                                                                                     |                                                                                                                                                                                  |
| Additional Notes                                                                                                                                | Dual Earth: Yes                                                                                               |                                                                                                                                                                                  |
| Patents and Trademarks                                                                                                                          | Sheer is a Registered Trade Mark No. 2296586                                                                  |                                                                                                                                                                                  |
| All products listed conform to current British or<br>European standard and the product information is<br>correct at the time of going to press. | All accessories are manufactured under an accredited BS EN ISO 9001 : 2015 Quality Management System.         | It is the policy of the company to improve products as part of our development programme.  Therefore, we reserve the right to alter designs and dimensions without prior notice. |
| Illustrations and diagrams are reproduced within the limitations of reproduction and printing process and are not binding.                      | Due to manufacturing processes we cannot guarantee an exact colour match and shadings of of certain finishes. | Correct as at 17 October 2018 10:01 AM E&OE                                                                                                                                      |