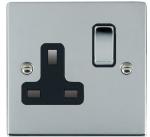

## 87SS1BC-B

Sheer Bright Chrome 1 gang 13A Double Pole Switched Socket Bright Chrome/Black

## **Dimensions**

|                                                                                                                                                 | \\\\\\\\\\\\\\\\\\\\\\\\\\\\\\\\\\\\\\                                                                        |                                                                                                                                                                                  |
|-------------------------------------------------------------------------------------------------------------------------------------------------|---------------------------------------------------------------------------------------------------------------|----------------------------------------------------------------------------------------------------------------------------------------------------------------------------------|
| Primary Range                                                                                                                                   | Sheer                                                                                                         |                                                                                                                                                                                  |
| Insert Type                                                                                                                                     | 1 gang 13A Double Pole Switched Socket                                                                        |                                                                                                                                                                                  |
| Plate Finish                                                                                                                                    | Sheer Box Bright Chrome                                                                                       |                                                                                                                                                                                  |
| Insert Colour                                                                                                                                   | Bright Chrome/Black                                                                                           |                                                                                                                                                                                  |
| EAN13 Barcode                                                                                                                                   | 5017503096015                                                                                                 |                                                                                                                                                                                  |
| Dimensions (Nominal)                                                                                                                            | Single: Height = 86.0mm Width = 86.0mm Depth = 1.5mm                                                          |                                                                                                                                                                                  |
| Weight                                                                                                                                          | 142 GR                                                                                                        |                                                                                                                                                                                  |
| Fixing Hole Centres                                                                                                                             | Box Fixing = 60.3mm Grid Fixing = N/A                                                                         |                                                                                                                                                                                  |
| Minimum Wall Box Depth                                                                                                                          | 35mm                                                                                                          |                                                                                                                                                                                  |
| Switched Poles                                                                                                                                  | Double                                                                                                        |                                                                                                                                                                                  |
| Current Rating                                                                                                                                  | 13 Amp                                                                                                        |                                                                                                                                                                                  |
| Voltage                                                                                                                                         | 220/250V AC                                                                                                   |                                                                                                                                                                                  |
| Maximum Load                                                                                                                                    | 13 Amp                                                                                                        |                                                                                                                                                                                  |
| Mains Frequency                                                                                                                                 | 50Hz                                                                                                          |                                                                                                                                                                                  |
| IP Rating                                                                                                                                       | IP2XD                                                                                                         |                                                                                                                                                                                  |
| Contact Gap Minimum                                                                                                                             | 3mm                                                                                                           |                                                                                                                                                                                  |
| Terminal Capacity 1                                                                                                                             | 4 x 2.5mm2                                                                                                    |                                                                                                                                                                                  |
| Terminal Capacity 2                                                                                                                             | 3 x 4mm2                                                                                                      |                                                                                                                                                                                  |
| Terminal Capacity 3                                                                                                                             | 2 x 6mm2 Multi-Strand                                                                                         |                                                                                                                                                                                  |
| Terminal Capacity 4                                                                                                                             | 1 x 10mm2                                                                                                     |                                                                                                                                                                                  |
| Earth Terminal Capacity 1                                                                                                                       | 4 x 2.5mm2                                                                                                    |                                                                                                                                                                                  |
| Earth Terminal Capacity 2                                                                                                                       | 3 x 4mm2                                                                                                      |                                                                                                                                                                                  |
| Earth Terminal Capacity 3                                                                                                                       | 2 x 6mm2 Multi-strand                                                                                         |                                                                                                                                                                                  |
| Earth Terminal Capacity 4                                                                                                                       | 1 x 10mm2                                                                                                     |                                                                                                                                                                                  |
| Product Class 1                                                                                                                                 | Must be earthed                                                                                               |                                                                                                                                                                                  |
| Ambient Operating Temperature                                                                                                                   | -5° to +40°C                                                                                                  |                                                                                                                                                                                  |
| Recommended Location                                                                                                                            | Internal Use Only                                                                                             |                                                                                                                                                                                  |
| Maximum Installation Altitude                                                                                                                   | 2000m                                                                                                         |                                                                                                                                                                                  |
| Standard/Approval                                                                                                                               | BS 1363-2                                                                                                     |                                                                                                                                                                                  |
| Additional Notes                                                                                                                                | Dual Earth: Yes                                                                                               |                                                                                                                                                                                  |
| Patents and Trademarks                                                                                                                          | Sheer is a Registered Trade Mark No. 2296586                                                                  |                                                                                                                                                                                  |
| All products listed conform to current British or<br>European standard and the product information is<br>correct at the time of going to press. | All accessories are manufactured under an accredited BS EN ISO 9001 : 2015 Quality Management System.         | It is the policy of the company to improve products as part of our development programme.  Therefore, we reserve the right to alter designs and dimensions without prior notice. |
| Illustrations and diagrams are reproduced within the limitations of reproduction and printing process and are not binding.                      | Due to manufacturing processes we cannot guarantee an exact colour match and shadings of of certain finishes. | Correct as at 17 October 2018 10:01 AM E&OE                                                                                                                                      |