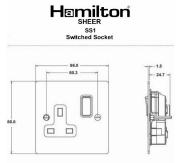

## **Dimensions**

|                                                                                                                                                 | \\\\\\\\\\\\\\\\\\\\\\\\\\\\\\\\\\\\\\                                                                        |                                                                                                                                                                                  |
|-------------------------------------------------------------------------------------------------------------------------------------------------|---------------------------------------------------------------------------------------------------------------|----------------------------------------------------------------------------------------------------------------------------------------------------------------------------------|
| Primary Range                                                                                                                                   | Sheer                                                                                                         |                                                                                                                                                                                  |
| Insert Type                                                                                                                                     | 1 gang 13A Double Pole Switched Socket                                                                        |                                                                                                                                                                                  |
| Plate Finish                                                                                                                                    | Sheer Box Bright Chrome                                                                                       |                                                                                                                                                                                  |
| Insert Colour                                                                                                                                   | Bright Chrome/Black                                                                                           |                                                                                                                                                                                  |
| EAN13 Barcode                                                                                                                                   | 5017503096015                                                                                                 |                                                                                                                                                                                  |
| Dimensions (Nominal)                                                                                                                            | Single: Height = 86.0mm Width = 86.0mm Depth = 1.5mm                                                          |                                                                                                                                                                                  |
| Weight                                                                                                                                          | 142 GR                                                                                                        |                                                                                                                                                                                  |
| Fixing Hole Centres                                                                                                                             | Box Fixing = 60.3mm Grid Fixing = N/A                                                                         |                                                                                                                                                                                  |
| Minimum Wall Box Depth                                                                                                                          | 35mm                                                                                                          |                                                                                                                                                                                  |
| Switched Poles                                                                                                                                  | Double                                                                                                        |                                                                                                                                                                                  |
| Current Rating                                                                                                                                  | 13 Amp                                                                                                        |                                                                                                                                                                                  |
| Voltage                                                                                                                                         | 220/250V AC                                                                                                   |                                                                                                                                                                                  |
| Maximum Load                                                                                                                                    | 13 Amp                                                                                                        |                                                                                                                                                                                  |
| Mains Frequency                                                                                                                                 | 50Hz                                                                                                          |                                                                                                                                                                                  |
| IP Rating                                                                                                                                       | IP2XD                                                                                                         |                                                                                                                                                                                  |
| Contact Gap Minimum                                                                                                                             | 3mm                                                                                                           |                                                                                                                                                                                  |
| Terminal Capacity 1                                                                                                                             | 4 x 2.5mm2                                                                                                    |                                                                                                                                                                                  |
| Terminal Capacity 2                                                                                                                             | 3 x 4mm2                                                                                                      |                                                                                                                                                                                  |
| Terminal Capacity 3                                                                                                                             | 2 x 6mm2 Multi-Strand                                                                                         |                                                                                                                                                                                  |
| Terminal Capacity 4                                                                                                                             | 1 x 10mm2                                                                                                     |                                                                                                                                                                                  |
| Earth Terminal Capacity 1                                                                                                                       | 4 x 2.5mm2                                                                                                    |                                                                                                                                                                                  |
| Earth Terminal Capacity 2                                                                                                                       | 3 x 4mm2                                                                                                      |                                                                                                                                                                                  |
| Earth Terminal Capacity 3                                                                                                                       | 2 x 6mm2 Multi-strand                                                                                         |                                                                                                                                                                                  |
| Earth Terminal Capacity 4                                                                                                                       | 1 x 10mm2                                                                                                     |                                                                                                                                                                                  |
| Product Class 1                                                                                                                                 | Must be earthed                                                                                               |                                                                                                                                                                                  |
| Ambient Operating Temperature                                                                                                                   | -5° to +40°C                                                                                                  |                                                                                                                                                                                  |
| Recommended Location                                                                                                                            | Internal Use Only                                                                                             |                                                                                                                                                                                  |
| Maximum Installation Altitude                                                                                                                   | 2000m                                                                                                         |                                                                                                                                                                                  |
| Standard/Approval                                                                                                                               | BS 1363-2                                                                                                     |                                                                                                                                                                                  |
| Additional Notes                                                                                                                                | Dual Earth: Yes                                                                                               |                                                                                                                                                                                  |
| Patents and Trademarks                                                                                                                          | Sheer is a Registered Trade Mark No. 2296586                                                                  |                                                                                                                                                                                  |
| All products listed conform to current British or<br>European standard and the product information is<br>correct at the time of going to press. | All accessories are manufactured under an accredited BS EN ISO 9001 : 2015 Quality Management System.         | It is the policy of the company to improve products as part of our development programme.  Therefore, we reserve the right to alter designs and dimensions without prior notice. |
| Illustrations and diagrams are reproduced within the limitations of reproduction and printing process and are not binding.                      | Due to manufacturing processes we cannot guarantee an exact colour match and shadings of of certain finishes. | Correct as at 17 October 2018 10:01 AM E&OE                                                                                                                                      |