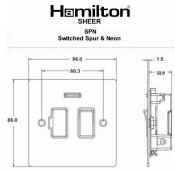

## **Dimensions**

| Primary Range                                                                                                                                   | Sheer                                                                                                 |                                                                                                                                                                                  |
|-------------------------------------------------------------------------------------------------------------------------------------------------|-------------------------------------------------------------------------------------------------------|----------------------------------------------------------------------------------------------------------------------------------------------------------------------------------|
| Insert Type                                                                                                                                     | 1 gang 13A Double Pole Fused Spur + Neon                                                              |                                                                                                                                                                                  |
| Plate Finish                                                                                                                                    | Sheer Box Bright Chrome                                                                               |                                                                                                                                                                                  |
| Insert Colour                                                                                                                                   | White/White                                                                                           |                                                                                                                                                                                  |
| EAN13 Barcode                                                                                                                                   | 5017503090921                                                                                         |                                                                                                                                                                                  |
| Dimensions (Nominal)                                                                                                                            | Single: Height = 86.0mm Width = 86.0mm Depth = 1.5mm                                                  |                                                                                                                                                                                  |
| Fixing Hole Centres                                                                                                                             | Box Fixing = 60.3mm Grid Fixing = N/A                                                                 |                                                                                                                                                                                  |
| Minimum Wall Box Depth                                                                                                                          | 35mm                                                                                                  |                                                                                                                                                                                  |
| Switched Poles                                                                                                                                  | Double                                                                                                |                                                                                                                                                                                  |
| Current Rating                                                                                                                                  | 13 Amp                                                                                                |                                                                                                                                                                                  |
| Voltage                                                                                                                                         | 220/250V AC                                                                                           |                                                                                                                                                                                  |
| Maximum Load                                                                                                                                    | 13 Amp                                                                                                |                                                                                                                                                                                  |
| Mains Frequency                                                                                                                                 | 50Hz                                                                                                  |                                                                                                                                                                                  |
| IP Rating                                                                                                                                       | IP2XD                                                                                                 |                                                                                                                                                                                  |
| Contact Gap Minimum                                                                                                                             | 3mm                                                                                                   |                                                                                                                                                                                  |
| Terminal Capacity 1                                                                                                                             | 3 x 2.5mm2                                                                                            |                                                                                                                                                                                  |
| Terminal Capacity 2                                                                                                                             | 2 x 4mm2 Multi Strand                                                                                 |                                                                                                                                                                                  |
| Terminal Capacity 3                                                                                                                             | 1 x 6mm2                                                                                              |                                                                                                                                                                                  |
| Earth Terminal Capacity 1                                                                                                                       | 6 x 1mm2                                                                                              |                                                                                                                                                                                  |
| Earth Terminal Capacity 2                                                                                                                       | 5 x 1.5mm2                                                                                            |                                                                                                                                                                                  |
| Earth Terminal Capacity 3                                                                                                                       | 3 x 2.5mm2                                                                                            |                                                                                                                                                                                  |
| Earth Terminal Capacity 4                                                                                                                       | 2 x 4mm2 Multi-strand                                                                                 |                                                                                                                                                                                  |
| Earth Terminal Capacity 5                                                                                                                       | 1 x 6mm2                                                                                              |                                                                                                                                                                                  |
| Product Class 1                                                                                                                                 | Must be earthed                                                                                       |                                                                                                                                                                                  |
| Ambient Operating Temperature                                                                                                                   | -5° to +40°C                                                                                          |                                                                                                                                                                                  |
| Recommended Location                                                                                                                            | Internal Use Only                                                                                     |                                                                                                                                                                                  |
| Maximum Installation Altitude                                                                                                                   | 2000m                                                                                                 |                                                                                                                                                                                  |
| Standard/Approval                                                                                                                               | BS 1363-4                                                                                             |                                                                                                                                                                                  |
| Patents and Trademarks                                                                                                                          | Sheer is a Registered Trade Mark No. 2296586                                                          |                                                                                                                                                                                  |
| All products listed conform to current British or<br>European standard and the product information is<br>correct at the time of going to press. | All accessories are manufactured under an accredited BS EN ISO 9001 : 2015 Quality Management System. | It is the policy of the company to improve products as part of our development programme.  Therefore, we reserve the right to alter designs and dimensions without prior notice. |
| Illustrations and diagrams are reproduced within                                                                                                | Due to manufacturing processes we cannot                                                              | Correct as at 17 October 2018 10:01 AN                                                                                                                                           |