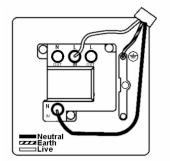

## **Dimensions**

| Primary Range                                                                                                                                   | Sheer                                                                                                 |                                                                                                                                                                                  |
|-------------------------------------------------------------------------------------------------------------------------------------------------|-------------------------------------------------------------------------------------------------------|----------------------------------------------------------------------------------------------------------------------------------------------------------------------------------|
| Insert Type                                                                                                                                     | 1 gang 13A Double Pole Fused Spur + Neon                                                              |                                                                                                                                                                                  |
| Plate Finish                                                                                                                                    | Sheer Box Bright Chrome                                                                               |                                                                                                                                                                                  |
| Insert Colour                                                                                                                                   | White/White                                                                                           |                                                                                                                                                                                  |
| EAN13 Barcode                                                                                                                                   | 5017503090921                                                                                         |                                                                                                                                                                                  |
| Dimensions (Nominal)                                                                                                                            | Single: Height = 86.0mm Width = 86.0mm Depth = 1.5mm                                                  |                                                                                                                                                                                  |
| Fixing Hole Centres                                                                                                                             | Box Fixing = 60.3mm Grid Fixing = N/A                                                                 |                                                                                                                                                                                  |
| Minimum Wall Box Depth                                                                                                                          | 35mm                                                                                                  |                                                                                                                                                                                  |
| Switched Poles                                                                                                                                  | Double                                                                                                |                                                                                                                                                                                  |
| Current Rating                                                                                                                                  | 13 Amp                                                                                                |                                                                                                                                                                                  |
| Voltage                                                                                                                                         | 220/250V AC                                                                                           |                                                                                                                                                                                  |
| Maximum Load                                                                                                                                    | 13 Amp                                                                                                |                                                                                                                                                                                  |
| Mains Frequency                                                                                                                                 | 50Hz                                                                                                  |                                                                                                                                                                                  |
| IP Rating                                                                                                                                       | IP2XD                                                                                                 |                                                                                                                                                                                  |
| Contact Gap Minimum                                                                                                                             | 3mm                                                                                                   |                                                                                                                                                                                  |
| Terminal Capacity 1                                                                                                                             | 3 x 2.5mm2                                                                                            |                                                                                                                                                                                  |
| Terminal Capacity 2                                                                                                                             | 2 x 4mm2 Multi Strand                                                                                 |                                                                                                                                                                                  |
| Terminal Capacity 3                                                                                                                             | 1 x 6mm2                                                                                              |                                                                                                                                                                                  |
| Earth Terminal Capacity 1                                                                                                                       | 6 x 1mm2                                                                                              |                                                                                                                                                                                  |
| Earth Terminal Capacity 2                                                                                                                       | 5 x 1.5mm2                                                                                            |                                                                                                                                                                                  |
| Earth Terminal Capacity 3                                                                                                                       | 3 x 2.5mm2                                                                                            |                                                                                                                                                                                  |
| Earth Terminal Capacity 4                                                                                                                       | 2 x 4mm2 Multi-strand                                                                                 |                                                                                                                                                                                  |
| Earth Terminal Capacity 5                                                                                                                       | 1 x 6mm2                                                                                              |                                                                                                                                                                                  |
| Product Class 1                                                                                                                                 | Must be earthed                                                                                       |                                                                                                                                                                                  |
| Ambient Operating Temperature                                                                                                                   | -5° to +40°C                                                                                          |                                                                                                                                                                                  |
| Recommended Location                                                                                                                            | Internal Use Only                                                                                     |                                                                                                                                                                                  |
| Maximum Installation Altitude                                                                                                                   | 2000m                                                                                                 |                                                                                                                                                                                  |
| Standard/Approval                                                                                                                               | BS 1363-4                                                                                             |                                                                                                                                                                                  |
| Patents and Trademarks                                                                                                                          | Sheer is a Registered Trade Mark No. 2296586                                                          |                                                                                                                                                                                  |
| All products listed conform to current British or<br>European standard and the product information is<br>correct at the time of going to press. | All accessories are manufactured under an accredited BS EN ISO 9001 : 2015 Quality Management System. | It is the policy of the company to improve products as part of our development programme.  Therefore, we reserve the right to alter designs and dimensions without prior notice. |
| Illustrations and diagrams are reproduced within                                                                                                | Due to manufacturing processes we cannot                                                              | Correct as at 17 October 2018 10:01 AN                                                                                                                                           |