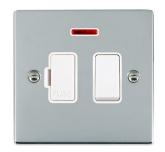

## 87SPNWH-W

Sheer Bright Chrome 1 gang 13A Double Pole Fused Spur and Neon White/White