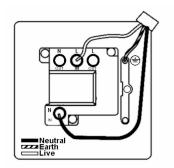

## 87SPNCBL-B

Sheer Bright Chrome 1 gang 13A Double Pole Fused Spur and Neon and Cable Outlet Black/Black

Item Image

Wiring

**Dimensions** 

|                                                                                                                                                 |                                                                                                               | Ø11.0 J                                                                                                                                                                          |
|-------------------------------------------------------------------------------------------------------------------------------------------------|---------------------------------------------------------------------------------------------------------------|----------------------------------------------------------------------------------------------------------------------------------------------------------------------------------|
| Primary Range                                                                                                                                   | Sheer                                                                                                         |                                                                                                                                                                                  |
| Insert Type                                                                                                                                     | 1 gang 13A Double Pole Fused Spur + Neon + Cable Outlet                                                       |                                                                                                                                                                                  |
| Plate Finish                                                                                                                                    | Sheer Box Bright Chrome                                                                                       |                                                                                                                                                                                  |
| Insert Colour                                                                                                                                   | Black/Black                                                                                                   |                                                                                                                                                                                  |
| EAN13 Barcode                                                                                                                                   | 5017503091935                                                                                                 |                                                                                                                                                                                  |
| Dimensions (Nominal)                                                                                                                            | Single: Height = 86.0mm Width = 86.0mm Depth = 1.5mm                                                          |                                                                                                                                                                                  |
| Fixing Hole Centres                                                                                                                             | Box Fixing = 60.3mm Grid Fixing = N/A                                                                         |                                                                                                                                                                                  |
| Minimum Wall Box Depth                                                                                                                          | 35mm                                                                                                          |                                                                                                                                                                                  |
| Switched Poles                                                                                                                                  | Double                                                                                                        |                                                                                                                                                                                  |
| Current Rating                                                                                                                                  | 13 Amp                                                                                                        |                                                                                                                                                                                  |
| Voltage                                                                                                                                         | 220/250V AC                                                                                                   |                                                                                                                                                                                  |
| Maximum Load                                                                                                                                    | 13 Amp                                                                                                        |                                                                                                                                                                                  |
| Mains Frequency                                                                                                                                 | 50Hz                                                                                                          |                                                                                                                                                                                  |
| IP Rating                                                                                                                                       | IP2XD                                                                                                         |                                                                                                                                                                                  |
| Contact Gap Minimum                                                                                                                             | 3mm                                                                                                           |                                                                                                                                                                                  |
| Terminal Capacity 1                                                                                                                             | 3 x 2.5mm2                                                                                                    |                                                                                                                                                                                  |
| Terminal Capacity 2                                                                                                                             | 2 x 4mm2 Multi Strand                                                                                         |                                                                                                                                                                                  |
| Terminal Capacity 3                                                                                                                             | 1 x 6mm2                                                                                                      |                                                                                                                                                                                  |
| Earth Terminal Capacity 1                                                                                                                       | 6 x 1mm2                                                                                                      |                                                                                                                                                                                  |
| Earth Terminal Capacity 2                                                                                                                       | 5 x 1.5mm2                                                                                                    |                                                                                                                                                                                  |
| Earth Terminal Capacity 3                                                                                                                       | 3 x 2.5mm2                                                                                                    |                                                                                                                                                                                  |
| Earth Terminal Capacity 4                                                                                                                       | 2 x 4mm2 Multi-strand                                                                                         |                                                                                                                                                                                  |
| Earth Terminal Capacity 5                                                                                                                       | 1 x 6mm2                                                                                                      |                                                                                                                                                                                  |
| Product Class 1                                                                                                                                 | Must be earthed                                                                                               |                                                                                                                                                                                  |
| Ambient Operating Temperature                                                                                                                   | -5° to +40°C                                                                                                  |                                                                                                                                                                                  |
| Recommended Location                                                                                                                            | Internal Use Only                                                                                             |                                                                                                                                                                                  |
| Maximum Installation Altitude                                                                                                                   | 2000m                                                                                                         |                                                                                                                                                                                  |
| Cable Outlet Minimum/Maximum                                                                                                                    | Min = 0.75mm <sup>2</sup> Max = 2.5mm <sup>2</sup>                                                            |                                                                                                                                                                                  |
| Standard/Approval                                                                                                                               | BS 1363-4                                                                                                     |                                                                                                                                                                                  |
| Additional Notes                                                                                                                                | Cable Outlets Fitted with Clamps:Yes                                                                          |                                                                                                                                                                                  |
| Patents and Trademarks                                                                                                                          | Sheer is a Registered Trade Mark No. 2296586                                                                  |                                                                                                                                                                                  |
| All products listed conform to current British or<br>European standard and the product information is<br>correct at the time of going to press. | All accessories are manufactured under an accredited BS EN ISO 9001 : 2015 Quality Management System.         | It is the policy of the company to improve products as part of our development programme.  Therefore, we reserve the right to alter designs and dimensions without prior notice. |
| Illustrations and diagrams are reproduced within the limitations of reproduction and printing process and are not binding.                      | Due to manufacturing processes we cannot guarantee an exact colour match and shadings of of certain finishes. | Correct as at 17 October 2018 10:01 AM E&OE                                                                                                                                      |