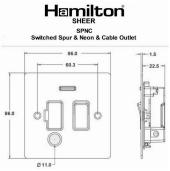

## 87SPNCBL-B

Sheer Bright Chrome 1 gang 13A Double Pole Fused Spur and Neon and Cable Outlet Black/Black

Item Image

Wiring

**Dimensions** 

|                                                                                                                                                 |                                                                                                               | Ø11.0 J                                                                                                                                                                          |
|-------------------------------------------------------------------------------------------------------------------------------------------------|---------------------------------------------------------------------------------------------------------------|----------------------------------------------------------------------------------------------------------------------------------------------------------------------------------|
| Primary Range                                                                                                                                   | Sheer                                                                                                         |                                                                                                                                                                                  |
| Insert Type                                                                                                                                     | 1 gang 13A Double Pole Fused Spur + Neon + Cable Outlet                                                       |                                                                                                                                                                                  |
| Plate Finish                                                                                                                                    | Sheer Box Bright Chrome                                                                                       |                                                                                                                                                                                  |
| Insert Colour                                                                                                                                   | Black/Black                                                                                                   |                                                                                                                                                                                  |
| EAN13 Barcode                                                                                                                                   | 5017503091935                                                                                                 |                                                                                                                                                                                  |
| Dimensions (Nominal)                                                                                                                            | Single: Height = 86.0mm Width = 86.0mm Depth = 1.5mm                                                          |                                                                                                                                                                                  |
| Fixing Hole Centres                                                                                                                             | Box Fixing = 60.3mm Grid Fixing = N/A                                                                         |                                                                                                                                                                                  |
| Minimum Wall Box Depth                                                                                                                          | 35mm                                                                                                          |                                                                                                                                                                                  |
| Switched Poles                                                                                                                                  | Double                                                                                                        |                                                                                                                                                                                  |
| Current Rating                                                                                                                                  | 13 Amp                                                                                                        |                                                                                                                                                                                  |
| Voltage                                                                                                                                         | 220/250V AC                                                                                                   |                                                                                                                                                                                  |
| Maximum Load                                                                                                                                    | 13 Amp                                                                                                        |                                                                                                                                                                                  |
| Mains Frequency                                                                                                                                 | 50Hz                                                                                                          |                                                                                                                                                                                  |
| IP Rating                                                                                                                                       | IP2XD                                                                                                         |                                                                                                                                                                                  |
| Contact Gap Minimum                                                                                                                             | 3mm                                                                                                           |                                                                                                                                                                                  |
| Terminal Capacity 1                                                                                                                             | 3 x 2.5mm2                                                                                                    |                                                                                                                                                                                  |
| Terminal Capacity 2                                                                                                                             | 2 x 4mm2 Multi Strand                                                                                         |                                                                                                                                                                                  |
| Terminal Capacity 3                                                                                                                             | 1 x 6mm2                                                                                                      |                                                                                                                                                                                  |
| Earth Terminal Capacity 1                                                                                                                       | 6 x 1mm2                                                                                                      |                                                                                                                                                                                  |
| Earth Terminal Capacity 2                                                                                                                       | 5 x 1.5mm2                                                                                                    |                                                                                                                                                                                  |
| Earth Terminal Capacity 3                                                                                                                       | 3 x 2.5mm2                                                                                                    |                                                                                                                                                                                  |
| Earth Terminal Capacity 4                                                                                                                       | 2 x 4mm2 Multi-strand                                                                                         |                                                                                                                                                                                  |
| Earth Terminal Capacity 5                                                                                                                       | 1 x 6mm2                                                                                                      |                                                                                                                                                                                  |
| Product Class 1                                                                                                                                 | Must be earthed                                                                                               |                                                                                                                                                                                  |
| Ambient Operating Temperature                                                                                                                   | -5° to +40°C                                                                                                  |                                                                                                                                                                                  |
| Recommended Location                                                                                                                            | Internal Use Only                                                                                             |                                                                                                                                                                                  |
| Maximum Installation Altitude                                                                                                                   | 2000m                                                                                                         |                                                                                                                                                                                  |
| Cable Outlet Minimum/Maximum                                                                                                                    | Min = 0.75mm <sup>2</sup> Max = 2.5mm <sup>2</sup>                                                            |                                                                                                                                                                                  |
| Standard/Approval                                                                                                                               | BS 1363-4                                                                                                     |                                                                                                                                                                                  |
| Additional Notes                                                                                                                                | Cable Outlets Fitted with Clamps:Yes                                                                          |                                                                                                                                                                                  |
| Patents and Trademarks                                                                                                                          | Sheer is a Registered Trade Mark No. 2296586                                                                  |                                                                                                                                                                                  |
| All products listed conform to current British or<br>European standard and the product information is<br>correct at the time of going to press. | All accessories are manufactured under an accredited BS EN ISO 9001 : 2015 Quality Management System.         | It is the policy of the company to improve products as part of our development programme.  Therefore, we reserve the right to alter designs and dimensions without prior notice. |
| Illustrations and diagrams are reproduced within the limitations of reproduction and printing process and are not binding.                      | Due to manufacturing processes we cannot guarantee an exact colour match and shadings of of certain finishes. | Correct as at 17 October 2018 10:01 AM E&OE                                                                                                                                      |