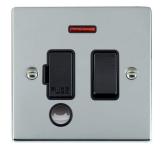

## 87SPNCBL-B

Sheer Bright Chrome 1 gang 13A Double Pole Fused Spur and Neon and Cable Outlet Black/Black

Item Image

Wiring

**Dimensions** 

|                                                                                                                                                 |                                                                                                               | Ø11.0 J                                                                                                                                                                          |
|-------------------------------------------------------------------------------------------------------------------------------------------------|---------------------------------------------------------------------------------------------------------------|----------------------------------------------------------------------------------------------------------------------------------------------------------------------------------|
| Primary Range                                                                                                                                   | Sheer                                                                                                         |                                                                                                                                                                                  |
| Insert Type                                                                                                                                     | 1 gang 13A Double Pole Fused Spur + Neon + Cable Outlet                                                       |                                                                                                                                                                                  |
| Plate Finish                                                                                                                                    | Sheer Box Bright Chrome                                                                                       |                                                                                                                                                                                  |
| Insert Colour                                                                                                                                   | Black/Black                                                                                                   |                                                                                                                                                                                  |
| EAN13 Barcode                                                                                                                                   | 5017503091935                                                                                                 |                                                                                                                                                                                  |
| Dimensions (Nominal)                                                                                                                            | Single: Height = 86.0mm Width = 86.0mm Depth = 1.5mm                                                          |                                                                                                                                                                                  |
| Fixing Hole Centres                                                                                                                             | Box Fixing = 60.3mm Grid Fixing = N/A                                                                         |                                                                                                                                                                                  |
| Minimum Wall Box Depth                                                                                                                          | 35mm                                                                                                          |                                                                                                                                                                                  |
| Switched Poles                                                                                                                                  | Double                                                                                                        |                                                                                                                                                                                  |
| Current Rating                                                                                                                                  | 13 Amp                                                                                                        |                                                                                                                                                                                  |
| Voltage                                                                                                                                         | 220/250V AC                                                                                                   |                                                                                                                                                                                  |
| Maximum Load                                                                                                                                    | 13 Amp                                                                                                        |                                                                                                                                                                                  |
| Mains Frequency                                                                                                                                 | 50Hz                                                                                                          |                                                                                                                                                                                  |
| IP Rating                                                                                                                                       | IP2XD                                                                                                         |                                                                                                                                                                                  |
| Contact Gap Minimum                                                                                                                             | 3mm                                                                                                           |                                                                                                                                                                                  |
| Terminal Capacity 1                                                                                                                             | 3 x 2.5mm2                                                                                                    |                                                                                                                                                                                  |
| Terminal Capacity 2                                                                                                                             | 2 x 4mm2 Multi Strand                                                                                         |                                                                                                                                                                                  |
| Terminal Capacity 3                                                                                                                             | 1 x 6mm2                                                                                                      |                                                                                                                                                                                  |
| Earth Terminal Capacity 1                                                                                                                       | 6 x 1mm2                                                                                                      |                                                                                                                                                                                  |
| Earth Terminal Capacity 2                                                                                                                       | 5 x 1.5mm2                                                                                                    |                                                                                                                                                                                  |
| Earth Terminal Capacity 3                                                                                                                       | 3 x 2.5mm2                                                                                                    |                                                                                                                                                                                  |
| Earth Terminal Capacity 4                                                                                                                       | 2 x 4mm2 Multi-strand                                                                                         |                                                                                                                                                                                  |
| Earth Terminal Capacity 5                                                                                                                       | 1 x 6mm2                                                                                                      |                                                                                                                                                                                  |
| Product Class 1                                                                                                                                 | Must be earthed                                                                                               |                                                                                                                                                                                  |
| Ambient Operating Temperature                                                                                                                   | -5° to +40°C                                                                                                  |                                                                                                                                                                                  |
| Recommended Location                                                                                                                            | Internal Use Only                                                                                             |                                                                                                                                                                                  |
| Maximum Installation Altitude                                                                                                                   | 2000m                                                                                                         |                                                                                                                                                                                  |
| Cable Outlet Minimum/Maximum                                                                                                                    | Min = 0.75mm <sup>2</sup> Max = 2.5mm <sup>2</sup>                                                            |                                                                                                                                                                                  |
| Standard/Approval                                                                                                                               | BS 1363-4                                                                                                     |                                                                                                                                                                                  |
| Additional Notes                                                                                                                                | Cable Outlets Fitted with Clamps:Yes                                                                          |                                                                                                                                                                                  |
| Patents and Trademarks                                                                                                                          | Sheer is a Registered Trade Mark No. 2296586                                                                  |                                                                                                                                                                                  |
| All products listed conform to current British or<br>European standard and the product information is<br>correct at the time of going to press. | All accessories are manufactured under an accredited BS EN ISO 9001 : 2015 Quality Management System.         | It is the policy of the company to improve products as part of our development programme.  Therefore, we reserve the right to alter designs and dimensions without prior notice. |
| Illustrations and diagrams are reproduced within the limitations of reproduction and printing process and are not binding.                      | Due to manufacturing processes we cannot guarantee an exact colour match and shadings of of certain finishes. | Correct as at 17 October 2018 10:01 AM E&OE                                                                                                                                      |