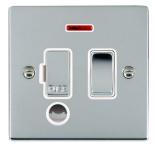

## 87SPNCBC-W

Sheer Bright Chrome 1 gang 13A Double Pole Fused Spur and Neon and Cable Outlet Bright Chrome/White

## Item Image