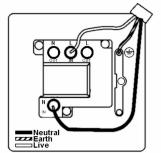

SL

# making connections beautifully

Wiring Accessories • Circuit Protection • Smart Lighting Control & Multi-room Audio

## 87SPNCBC-W

Sheer Bright Chrome 1 gang 13A Double Pole Fused Spur and Neon and Cable Outlet Bright Chrome/White

## Item Image



## Wiring



### **Dimensions**



|                                                                                                                                                 |                                                                                                               | 011.0                                                                                                                                                                                  |
|-------------------------------------------------------------------------------------------------------------------------------------------------|---------------------------------------------------------------------------------------------------------------|------------------------------------------------------------------------