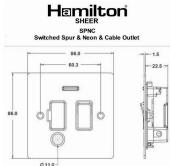

### **Dimensions**

|                                                                                                                                                 |                                                                                                               | 011.0                                                                                                                                                                                  |
|-------------------------------------------------------------------------------------------------------------------------------------------------|---------------------------------------------------------------------------------------------------------------|----------------------------------------------------------------------------------------------------------------------------------------------------------------------------------------|
| Primary Range                                                                                                                                   | Sheer                                                                                                         |                                                                                                                                                                                        |
| Insert Type                                                                                                                                     | 1 gang 13A Double Pole Fused Spur + Neon + Cable Outlet                                                       |                                                                                                                                                                                        |
| Plate Finish                                                                                                                                    | Sheer Box Bright Chrome                                                                                       |                                                                                                                                                                                        |
| Insert Colour                                                                                                                                   | Bright Chrome/White                                                                                           |                                                                                                                                                                                        |
| EAN13 Barcode                                                                                                                                   | 5017503097937                                                                                                 |                                                                                                                                                                                        |
| Dimensions (Nominal)                                                                                                                            | Single: Height = 86.0mm Width = 86.0mm Depth = 1.5mm                                                          |                                                                                                                                                                                        |
| Fixing Hole Centres                                                                                                                             | Box Fixing = 60.3mm Grid Fixing = N/A                                                                         |                                                                                                                                                                                        |
| Minimum Wall Box Depth                                                                                                                          | 35mm                                                                                                          |                                                                                                                                                                                        |
| Switched Poles                                                                                                                                  | Double                                                                                                        |                                                                                                                                                                                        |
| Current Rating                                                                                                                                  | 13 Amp                                                                                                        |                                                                                                                                                                                        |
| Voltage                                                                                                                                         | 220/250V AC                                                                                                   |                                                                                                                                                                                        |
| Maximum Load                                                                                                                                    | 13 Amp                                                                                                        |                                                                                                                                                                                        |
| Mains Frequency                                                                                                                                 | 50Hz                                                                                                          |                                                                                                                                                                                        |
| IP Rating                                                                                                                                       | IP2XD                                                                                                         |                                                                                                                                                                                        |
| Contact Gap Minimum                                                                                                                             | 3mm                                                                                                           |                                                                                                                                                                                        |
| Terminal Capacity 1                                                                                                                             | 3 x 2.5mm2                                                                                                    |                                                                                                                                                                                        |
| Terminal Capacity 2                                                                                                                             | 2 x 4mm2 Multi Strand                                                                                         |                                                                                                                                                                                        |
| Terminal Capacity 3                                                                                                                             | 1 x 6mm2                                                                                                      |                                                                                                                                                                                        |
| Earth Terminal Capacity 1                                                                                                                       | 6 x 1mm2                                                                                                      |                                                                                                                                                                                        |
| Earth Terminal Capacity 2                                                                                                                       | 5 x 1.5mm2                                                                                                    |                                                                                                                                                                                        |
| Earth Terminal Capacity 3                                                                                                                       | 3 x 2.5mm2                                                                                                    |                                                                                                                                                                                        |
| Earth Terminal Capacity 4                                                                                                                       | 2 x 4mm2 Multi-strand                                                                                         |                                                                                                                                                                                        |
| Earth Terminal Capacity 5                                                                                                                       | 1 x 6mm2                                                                                                      |                                                                                                                                                                                        |
| Product Class 1                                                                                                                                 | Must be earthed                                                                                               |                                                                                                                                                                                        |
| Ambient Operating Temperature                                                                                                                   | -5° to +40°C                                                                                                  |                                                                                                                                                                                        |
| Recommended Location                                                                                                                            | Internal Use Only                                                                                             |                                                                                                                                                                                        |
| Maximum Installation Altitude                                                                                                                   | 2000m                                                                                                         |                                                                                                                                                                                        |
| Cable Outlet Minimum/Maximum                                                                                                                    | Min = 0.75mm <sup>2</sup> Max = 2.5mm <sup>2</sup>                                                            |                                                                                                                                                                                        |
| Standard/Approval                                                                                                                               | BS 1363-4                                                                                                     |                                                                                                                                                                                        |
| Additional Notes                                                                                                                                | Cable Outlets Fitted with Clamps:Yes                                                                          |                                                                                                                                                                                        |
| Patents and Trademarks                                                                                                                          | Sheer is a Registered Trade Mark No. 2296586                                                                  |                                                                                                                                                                                        |
| All products listed conform to current British or<br>European standard and the product information is<br>correct at the time of going to press. | All accessories are manufactured under an accredited BS EN ISO 9001 : 2015 Quality Management System.         | It is the policy of the company to improve products<br>as part of our development programme.  Therefore, we reserve the right to alter designs<br>and dimensions without prior notice. |
| Illustrations and diagrams are reproduced within the limitations of reproduction and printing process and are not binding.                      | Due to manufacturing processes we cannot guarantee an exact colour match and shadings of of certain finishes. | Correct as at 17 October 2018 10:01 AM E&OE                                                                                                                                            |