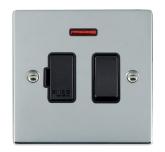

## 87SPNBL-B

Sheer Bright Chrome 1 gang 13A Double Pole Fused Spur and Neon Black/Black

## Item Image