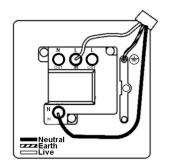

## **Dimensions**

|                                                                                                                                                 |                                                                                                       | 1                                                                                                                                                                                |
|-------------------------------------------------------------------------------------------------------------------------------------------------|-------------------------------------------------------------------------------------------------------|----------------------------------------------------------------------------------------------------------------------------------------------------------------------------------|
| Primary Range                                                                                                                                   | Sheer                                                                                                 |                                                                                                                                                                                  |
| Insert Type                                                                                                                                     | 1 gang 13A Double Pole Fused Spur + Neon                                                              |                                                                                                                                                                                  |
| Plate Finish                                                                                                                                    | Sheer Box Bright Chrome                                                                               |                                                                                                                                                                                  |
| Insert Colour                                                                                                                                   | Black/Black                                                                                           |                                                                                                                                                                                  |
| EAN13 Barcode                                                                                                                                   | 5017503091928                                                                                         |                                                                                                                                                                                  |
| Dimensions (Nominal)                                                                                                                            | Single: Height = 86.0mm Width = 86.0mm Depth = 1.5mm                                                  |                                                                                                                                                                                  |
| Fixing Hole Centres                                                                                                                             | Box Fixing = 60.3mm Grid Fixing = N/A                                                                 |                                                                                                                                                                                  |
| Minimum Wall Box Depth                                                                                                                          | 35mm                                                                                                  |                                                                                                                                                                                  |
| Switched Poles                                                                                                                                  | Double                                                                                                |                                                                                                                                                                                  |
| Current Rating                                                                                                                                  | 13 Amp                                                                                                |                                                                                                                                                                                  |
| Voltage                                                                                                                                         | 220/250V AC                                                                                           |                                                                                                                                                                                  |
| Maximum Load                                                                                                                                    | 13 Amp                                                                                                |                                                                                                                                                                                  |
| Mains Frequency                                                                                                                                 | 50Hz                                                                                                  |                                                                                                                                                                                  |
| IP Rating                                                                                                                                       | IP2XD                                                                                                 |                                                                                                                                                                                  |
| Contact Gap Minimum                                                                                                                             | 3mm                                                                                                   |                                                                                                                                                                                  |
| Terminal Capacity 1                                                                                                                             | 3 x 2.5mm2                                                                                            |                                                                                                                                                                                  |
| Terminal Capacity 2                                                                                                                             | 2 x 4mm2 Multi Strand                                                                                 |                                                                                                                                                                                  |
| Terminal Capacity 3                                                                                                                             | 1 x 6mm2                                                                                              |                                                                                                                                                                                  |
| Earth Terminal Capacity 1                                                                                                                       | 6 x 1mm2                                                                                              |                                                                                                                                                                                  |
| Earth Terminal Capacity 2                                                                                                                       | 5 x 1.5mm2                                                                                            |                                                                                                                                                                                  |
| Earth Terminal Capacity 3                                                                                                                       | 3 x 2.5mm2                                                                                            |                                                                                                                                                                                  |
| Earth Terminal Capacity 4                                                                                                                       | 2 x 4mm2 Multi-strand                                                                                 |                                                                                                                                                                                  |
| Earth Terminal Capacity 5                                                                                                                       | 1 x 6mm2                                                                                              |                                                                                                                                                                                  |
| Product Class 1                                                                                                                                 | Must be earthed                                                                                       |                                                                                                                                                                                  |
| Ambient Operating Temperature                                                                                                                   | -5° to +40°C                                                                                          |                                                                                                                                                                                  |
| Recommended Location                                                                                                                            | Internal Use Only                                                                                     |                                                                                                                                                                                  |
| Maximum Installation Altitude                                                                                                                   | 2000m                                                                                                 |                                                                                                                                                                                  |
| Standard/Approval                                                                                                                               | BS 1363-4                                                                                             |                                                                                                                                                                                  |
| Patents and Trademarks                                                                                                                          | Sheer is a Registered Trade Mark No. 2296586                                                          |                                                                                                                                                                                  |
| All products listed conform to current British or<br>European standard and the product information is<br>correct at the time of going to press. | All accessories are manufactured under an accredited BS EN ISO 9001 : 2015 Quality Management System. | It is the policy of the company to improve products as part of our development programme.  Therefore, we reserve the right to alter designs and dimensions without prior notice. |
| Illustrations and diagrams are reproduced within                                                                                                | Due to manufacturing processes we cannot                                                              | Correct as at 17 October 2018 10:01 AM                                                                                                                                           |