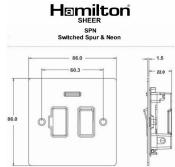

## 87SPNBL-B

Sheer Bright Chrome 1 gang 13A Double Pole Fused Spur and Neon Black/Black

## **Dimensions**

|                                                                                                                                                 |                                                                                                       | 1                                                                                                                                                                                |
|-------------------------------------------------------------------------------------------------------------------------------------------------|-------------------------------------------------------------------------------------------------------|----------------------------------------------------------------------------------------------------------------------------------------------------------------------------------|
| Primary Range                                                                                                                                   | Sheer                                                                                                 |                                                                                                                                                                                  |
| Insert Type                                                                                                                                     | 1 gang 13A Double Pole Fused Spur + Neon                                                              |                                                                                                                                                                                  |
| Plate Finish                                                                                                                                    | Sheer Box Bright Chrome                                                                               |                                                                                                                                                                                  |
| Insert Colour                                                                                                                                   | Black/Black                                                                                           |                                                                                                                                                                                  |
| EAN13 Barcode                                                                                                                                   | 5017503091928                                                                                         |                                                                                                                                                                                  |
| Dimensions (Nominal)                                                                                                                            | Single: Height = 86.0mm Width = 86.0mm Depth = 1.5mm                                                  |                                                                                                                                                                                  |
| Fixing Hole Centres                                                                                                                             | Box Fixing = 60.3mm Grid Fixing = N/A                                                                 |                                                                                                                                                                                  |
| Minimum Wall Box Depth                                                                                                                          | 35mm                                                                                                  |                                                                                                                                                                                  |
| Switched Poles                                                                                                                                  | Double                                                                                                |                                                                                                                                                                                  |
| Current Rating                                                                                                                                  | 13 Amp                                                                                                |                                                                                                                                                                                  |
| Voltage                                                                                                                                         | 220/250V AC                                                                                           |                                                                                                                                                                                  |
| Maximum Load                                                                                                                                    | 13 Amp                                                                                                |                                                                                                                                                                                  |
| Mains Frequency                                                                                                                                 | 50Hz                                                                                                  |                                                                                                                                                                                  |
| IP Rating                                                                                                                                       | IP2XD                                                                                                 |                                                                                                                                                                                  |
| Contact Gap Minimum                                                                                                                             | 3mm                                                                                                   |                                                                                                                                                                                  |
| Terminal Capacity 1                                                                                                                             | 3 x 2.5mm2                                                                                            |                                                                                                                                                                                  |
| Terminal Capacity 2                                                                                                                             | 2 x 4mm2 Multi Strand                                                                                 |                                                                                                                                                                                  |
| Terminal Capacity 3                                                                                                                             | 1 x 6mm2                                                                                              |                                                                                                                                                                                  |
| Earth Terminal Capacity 1                                                                                                                       | 6 x 1mm2                                                                                              |                                                                                                                                                                                  |
| Earth Terminal Capacity 2                                                                                                                       | 5 x 1.5mm2                                                                                            |                                                                                                                                                                                  |
| Earth Terminal Capacity 3                                                                                                                       | 3 x 2.5mm2                                                                                            |                                                                                                                                                                                  |
| Earth Terminal Capacity 4                                                                                                                       | 2 x 4mm2 Multi-strand                                                                                 |                                                                                                                                                                                  |
| Earth Terminal Capacity 5                                                                                                                       | 1 x 6mm2                                                                                              |                                                                                                                                                                                  |
| Product Class 1                                                                                                                                 | Must be earthed                                                                                       |                                                                                                                                                                                  |
| Ambient Operating Temperature                                                                                                                   | -5° to +40°C                                                                                          |                                                                                                                                                                                  |
| Recommended Location                                                                                                                            | Internal Use Only                                                                                     |                                                                                                                                                                                  |
| Maximum Installation Altitude                                                                                                                   | 2000m                                                                                                 |                                                                                                                                                                                  |
| Standard/Approval                                                                                                                               | BS 1363-4                                                                                             |                                                                                                                                                                                  |
| Patents and Trademarks                                                                                                                          | Sheer is a Registered Trade Mark No. 2296586                                                          |                                                                                                                                                                                  |
| All products listed conform to current British or<br>European standard and the product information is<br>correct at the time of going to press. | All accessories are manufactured under an accredited BS EN ISO 9001 : 2015 Quality Management System. | It is the policy of the company to improve products as part of our development programme.  Therefore, we reserve the right to alter designs and dimensions without prior notice. |
| Illustrations and diagrams are reproduced within                                                                                                | Due to manufacturing processes we cannot                                                              | Correct as at 17 October 2018 10:01 AM                                                                                                                                           |