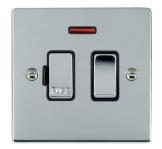

#### 87SPNBC-B

Sheer Bright Chrome 1 gang 13A Double Pole Fused Spur and Neon Bright Chrome/Black

## Item Image