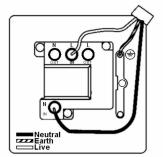

SL

# making connections beautifully

Wiring Accessories • Circuit Protection • Smart Lighting Control & Multi-room Audio

#### 87SPNBC-B

Sheer Bright Chrome 1 gang 13A Double Pole Fused Spur and Neon Bright Chrome/Black

## Item Image



## Wiring



#### **Dimensions**



| Primary Range                                                                                                                                   | Sheer                                                                                                 |                                                                                                                                                                                  |
|-------------------------------------------------------------------------------------------------------------------------------------------------|-------------------------------------------------------------------------------------------------------|---------------------------------------------------------------------------------------------