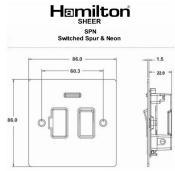

#### **Dimensions**

| Primary Range                                                                                                                                   | Sheer                                                                                                 |                                                                                                                                                                                  |
|-------------------------------------------------------------------------------------------------------------------------------------------------|-------------------------------------------------------------------------------------------------------|----------------------------------------------------------------------------------------------------------------------------------------------------------------------------------|
| Insert Type                                                                                                                                     | 1 gang 13A Double Pole Fused Spur + Neon                                                              |                                                                                                                                                                                  |
| Plate Finish                                                                                                                                    | Sheer Box Bright Chrome                                                                               |                                                                                                                                                                                  |
| Insert Colour                                                                                                                                   | Bright Chrome/Black                                                                                   |                                                                                                                                                                                  |
| EAN13 Barcode                                                                                                                                   | 5017503096923                                                                                         |                                                                                                                                                                                  |
| Dimensions (Nominal)                                                                                                                            | Single: Height = 86.0mm Width = 86.0mm Depth = 1.5mm                                                  |                                                                                                                                                                                  |
| Fixing Hole Centres                                                                                                                             | Box Fixing = 60.3mm Grid Fixing = N/A                                                                 |                                                                                                                                                                                  |
| Minimum Wall Box Depth                                                                                                                          | 35mm                                                                                                  |                                                                                                                                                                                  |
| Switched Poles                                                                                                                                  | Double                                                                                                |                                                                                                                                                                                  |
| Current Rating                                                                                                                                  | 13 Amp                                                                                                |                                                                                                                                                                                  |
| Voltage                                                                                                                                         | 220/250V AC                                                                                           |                                                                                                                                                                                  |
| Maximum Load                                                                                                                                    | 13 Amp                                                                                                |                                                                                                                                                                                  |
| Mains Frequency                                                                                                                                 | 50Hz                                                                                                  |                                                                                                                                                                                  |
| IP Rating                                                                                                                                       | IP2XD                                                                                                 |                                                                                                                                                                                  |
| Contact Gap Minimum                                                                                                                             | 3mm                                                                                                   |                                                                                                                                                                                  |
| Terminal Capacity 1                                                                                                                             | 3 x 2.5mm2                                                                                            |                                                                                                                                                                                  |
| Terminal Capacity 2                                                                                                                             | 2 x 4mm2 Multi Strand                                                                                 |                                                                                                                                                                                  |
| Terminal Capacity 3                                                                                                                             | 1 x 6mm2                                                                                              |                                                                                                                                                                                  |
| Earth Terminal Capacity 1                                                                                                                       | 6 x 1mm2                                                                                              |                                                                                                                                                                                  |
| Earth Terminal Capacity 2                                                                                                                       | 5 x 1.5mm2                                                                                            |                                                                                                                                                                                  |
| Earth Terminal Capacity 3                                                                                                                       | 3 x 2.5mm2                                                                                            |                                                                                                                                                                                  |
| Earth Terminal Capacity 4                                                                                                                       | 2 x 4mm2 Multi-strand                                                                                 |                                                                                                                                                                                  |
| Earth Terminal Capacity 5                                                                                                                       | 1 x 6mm2                                                                                              |                                                                                                                                                                                  |
| Product Class 1                                                                                                                                 | Must be earthed                                                                                       |                                                                                                                                                                                  |
| Ambient Operating Temperature                                                                                                                   | -5° to +40°C                                                                                          |                                                                                                                                                                                  |
| Recommended Location                                                                                                                            | Internal Use Only                                                                                     |                                                                                                                                                                                  |
| Maximum Installation Altitude                                                                                                                   | 2000m                                                                                                 |                                                                                                                                                                                  |
| Standard/Approval                                                                                                                               | BS 1363-4                                                                                             |                                                                                                                                                                                  |
| Patents and Trademarks                                                                                                                          | Sheer is a Registered Trade Mark No. 2296586                                                          |                                                                                                                                                                                  |
| All products listed conform to current British or<br>European standard and the product information is<br>correct at the time of going to press. | All accessories are manufactured under an accredited BS EN ISO 9001 : 2015 Quality Management System. | It is the policy of the company to improve products as part of our development programme.  Therefore, we reserve the right to alter designs and dimensions without prior notice. |
| Illustrations and diagrams are reproduced within                                                                                                | Due to manufacturing processes we cannot                                                              | Correct as at 17 October 2018 10:01 AN                                                                                                                                           |