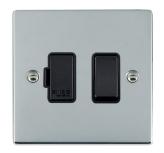

#### 87SPBL-B

Sheer Bright Chrome 1 gang 13A Double Pole Fused Spur Black/Black

## Item Image