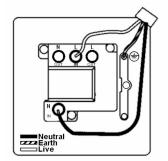

SL

# making connections beautifully

Wiring Accessories • Circuit Protection • Smart Lighting Control & Multi-room Audio

#### 87SPBL-B

Sheer Bright Chrome 1 gang 13A Double Pole Fused Spur Black/Black

## Item Image



## Wiring



#### **Dimensions**



| Primary Range                                                                                                                                   | Sheer                                                                                                 |                                                                                                                                                                                  |
|-------------------------------------------------------------------------------------------------------------------------------------------------|-------------------------------------------------------------------------------------------------------|---------------------------------------------------------------------------------------------