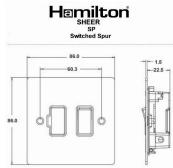

#### **Dimensions**

| Primary Range                                                                                                                                   | Sheer                                                                                                 |                                                                                                                                                                                  |
|-------------------------------------------------------------------------------------------------------------------------------------------------|-------------------------------------------------------------------------------------------------------|----------------------------------------------------------------------------------------------------------------------------------------------------------------------------------|
| Insert Type                                                                                                                                     | 1 gang 13A Double Pole Fused Spur                                                                     |                                                                                                                                                                                  |
| Plate Finish                                                                                                                                    | Sheer Box Bright Chrome                                                                               |                                                                                                                                                                                  |
| Insert Colour                                                                                                                                   | Black/Black                                                                                           |                                                                                                                                                                                  |
| EAN13 Barcode                                                                                                                                   | 5017503091904                                                                                         |                                                                                                                                                                                  |
| Dimensions (Nominal)                                                                                                                            | Single: Height = 86.0mm Width = 86.0mm Depth = 1.5mm                                                  |                                                                                                                                                                                  |
| Fixing Hole Centres                                                                                                                             | Box Fixing = 60.3mm Grid Fixing = N/A                                                                 |                                                                                                                                                                                  |
| Minimum Wall Box Depth                                                                                                                          | 35mm                                                                                                  |                                                                                                                                                                                  |
| Switched Poles                                                                                                                                  | Double                                                                                                |                                                                                                                                                                                  |
| Current Rating                                                                                                                                  | 13 Amp                                                                                                |                                                                                                                                                                                  |
| Voltage                                                                                                                                         | 220/250V AC                                                                                           |                                                                                                                                                                                  |
| Maximum Load                                                                                                                                    | 13 Amp                                                                                                |                                                                                                                                                                                  |
| Mains Frequency                                                                                                                                 | 50Hz                                                                                                  |                                                                                                                                                                                  |
| IP Rating                                                                                                                                       | IP2XD                                                                                                 |                                                                                                                                                                                  |
| Contact Gap Minimum                                                                                                                             | 3mm                                                                                                   |                                                                                                                                                                                  |
| Terminal Capacity 1                                                                                                                             | 3 x 2.5mm2                                                                                            |                                                                                                                                                                                  |
| Terminal Capacity 2                                                                                                                             | 2 x 4mm2 Multi Strand                                                                                 |                                                                                                                                                                                  |
| Terminal Capacity 3                                                                                                                             | 1 x 6mm2                                                                                              |                                                                                                                                                                                  |
| Earth Terminal Capacity 1                                                                                                                       | 6 x 1mm2                                                                                              |                                                                                                                                                                                  |
| Earth Terminal Capacity 2                                                                                                                       | 5 x 1.5mm2                                                                                            |                                                                                                                                                                                  |
| Earth Terminal Capacity 3                                                                                                                       | 3 x 2.5mm2                                                                                            |                                                                                                                                                                                  |
| Earth Terminal Capacity 4                                                                                                                       | 2 x 4mm2 Multi-strand                                                                                 |                                                                                                                                                                                  |
| Earth Terminal Capacity 5                                                                                                                       | 1 x 6mm2                                                                                              |                                                                                                                                                                                  |
| Product Class 1                                                                                                                                 | Must be earthed                                                                                       |                                                                                                                                                                                  |
| Ambient Operating Temperature                                                                                                                   | -5° to +40°C                                                                                          |                                                                                                                                                                                  |
| Recommended Location                                                                                                                            | Internal Use Only                                                                                     |                                                                                                                                                                                  |
| Maximum Installation Altitude                                                                                                                   | 2000m                                                                                                 |                                                                                                                                                                                  |
| Standard/Approval                                                                                                                               | BS 1363-4                                                                                             |                                                                                                                                                                                  |
| Patents and Trademarks                                                                                                                          | Sheer is a Registered Trade Mark No. 2296586                                                          |                                                                                                                                                                                  |
| All products listed conform to current British or<br>European standard and the product information is<br>correct at the time of going to press. | All accessories are manufactured under an accredited BS EN ISO 9001 : 2015 Quality Management System. | It is the policy of the company to improve products as part of our development programme.  Therefore, we reserve the right to alter designs and dimensions without prior notice. |
| Illustrations and diagrams are reproduced within                                                                                                | Due to manufacturing processes we cannot                                                              | Correct as at 17 October 2018 10:01 AM                                                                                                                                           |