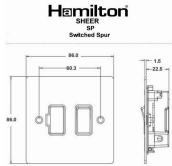

## **Dimensions**

| Primary Range                                                                                                                                   | Sheer                                                                                                 |                                                                                                                                                                                  |
|-------------------------------------------------------------------------------------------------------------------------------------------------|-------------------------------------------------------------------------------------------------------|----------------------------------------------------------------------------------------------------------------------------------------------------------------------------------|
| Insert Type                                                                                                                                     | 1 gang 13A Double Pole Fused Spur                                                                     |                                                                                                                                                                                  |
| Plate Finish                                                                                                                                    | Sheer Box Bright Chrome                                                                               |                                                                                                                                                                                  |
| Insert Colour                                                                                                                                   | Bright Chrome/White                                                                                   |                                                                                                                                                                                  |
| EAN13 Barcode                                                                                                                                   | 5017503097906                                                                                         |                                                                                                                                                                                  |
| Dimensions (Nominal)                                                                                                                            | Single: Height = 86.0mm Width = 86.0mm Depth = 1.5mm                                                  |                                                                                                                                                                                  |
| Weight                                                                                                                                          | 162 GR                                                                                                |                                                                                                                                                                                  |
| Fixing Hole Centres                                                                                                                             | Box Fixing = 60.3mm Grid Fixing = N/A                                                                 |                                                                                                                                                                                  |
| Minimum Wall Box Depth                                                                                                                          | 35mm                                                                                                  |                                                                                                                                                                                  |
| Switched Poles                                                                                                                                  | Double                                                                                                |                                                                                                                                                                                  |
| Current Rating                                                                                                                                  | 13 Amp                                                                                                |                                                                                                                                                                                  |
|                                                                                                                                                 | 220/250V AC                                                                                           |                                                                                                                                                                                  |
| Voltage                                                                                                                                         |                                                                                                       |                                                                                                                                                                                  |
| Maximum Load                                                                                                                                    | 13 Amp                                                                                                |                                                                                                                                                                                  |
| Mains Frequency                                                                                                                                 | 50Hz                                                                                                  |                                                                                                                                                                                  |
| IP Rating                                                                                                                                       | IP2XD                                                                                                 |                                                                                                                                                                                  |
| Contact Gap Minimum                                                                                                                             | 3mm                                                                                                   |                                                                                                                                                                                  |
| Terminal Capacity 1                                                                                                                             | 3 x 2.5mm2                                                                                            |                                                                                                                                                                                  |
| Terminal Capacity 2                                                                                                                             | 2 x 4mm2 Multi Strand                                                                                 |                                                                                                                                                                                  |
| Terminal Capacity 3                                                                                                                             | 1 x 6mm2                                                                                              |                                                                                                                                                                                  |
| Earth Terminal Capacity 1                                                                                                                       | 6 x 1mm2                                                                                              |                                                                                                                                                                                  |
| Earth Terminal Capacity 2                                                                                                                       | 5 x 1.5mm2                                                                                            |                                                                                                                                                                                  |
| Earth Terminal Capacity 3                                                                                                                       | 3 x 2.5mm2                                                                                            |                                                                                                                                                                                  |
| Earth Terminal Capacity 4                                                                                                                       | 2 x 4mm2 Multi-strand                                                                                 |                                                                                                                                                                                  |
| Earth Terminal Capacity 5                                                                                                                       | 1 x 6mm2                                                                                              |                                                                                                                                                                                  |
| Product Class 1                                                                                                                                 | Must be earthed                                                                                       |                                                                                                                                                                                  |
| Ambient Operating Temperature                                                                                                                   | -5° to +40°C                                                                                          |                                                                                                                                                                                  |
| Recommended Location                                                                                                                            | Internal Use Only                                                                                     |                                                                                                                                                                                  |
| Maximum Installation Altitude                                                                                                                   | 2000m                                                                                                 |                                                                                                                                                                                  |
| Standard/Approval                                                                                                                               | BS 1363-4                                                                                             |                                                                                                                                                                                  |
| Patents and Trademarks                                                                                                                          | Sheer is a Registered Trade Mark No. 2296586                                                          |                                                                                                                                                                                  |
| All products listed conform to current British or<br>European standard and the product information is<br>correct at the time of going to press. | All accessories are manufactured under an accredited BS EN ISO 9001 : 2015 Quality Management System. | It is the policy of the company to improve products as part of our development programme.  Therefore, we reserve the right to alter designs and dimensions without prior notice. |
| Illustrations and diagrams are reproduced within the limitations of reproduction and printing                                                   | Due to manufacturing processes we cannot guarantee an exact colour match and shadings of              | Correct as at 17 October 2018 10:01 AM<br>E&OE                                                                                                                                   |