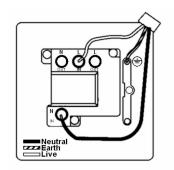

## **Dimensions**

| Primary Range                                                                                                                                   | Sheer                                                                                                 |                                                                                                                                                                                  |
|-------------------------------------------------------------------------------------------------------------------------------------------------|-------------------------------------------------------------------------------------------------------|----------------------------------------------------------------------------------------------------------------------------------------------------------------------------------|
| Insert Type                                                                                                                                     | 1 gang 13A Double Pole Fused Spur                                                                     |                                                                                                                                                                                  |
| Plate Finish                                                                                                                                    | Sheer Box Bright Chrome                                                                               |                                                                                                                                                                                  |
| Insert Colour                                                                                                                                   | Bright Chrome/White                                                                                   |                                                                                                                                                                                  |
| EAN13 Barcode                                                                                                                                   | 5017503097906                                                                                         |                                                                                                                                                                                  |
| Dimensions (Nominal)                                                                                                                            | Single: Height = 86.0mm Width = 86.0mm Depth = 1.5mm                                                  |                                                                                                                                                                                  |
| Weight                                                                                                                                          | 162 GR                                                                                                |                                                                                                                                                                                  |
| Fixing Hole Centres                                                                                                                             | Box Fixing = 60.3mm Grid Fixing = N/A                                                                 |                                                                                                                                                                                  |
| Minimum Wall Box Depth                                                                                                                          | 35mm                                                                                                  |                                                                                                                                                                                  |
| Switched Poles                                                                                                                                  | Double                                                                                                |                                                                                                                                                                                  |
| Current Rating                                                                                                                                  | 13 Amp                                                                                                |                                                                                                                                                                                  |
|                                                                                                                                                 | 220/250V AC                                                                                           |                                                                                                                                                                                  |
| Voltage                                                                                                                                         |                                                                                                       |                                                                                                                                                                                  |
| Maximum Load                                                                                                                                    | 13 Amp                                                                                                |                                                                                                                                                                                  |
| Mains Frequency                                                                                                                                 | 50Hz                                                                                                  |                                                                                                                                                                                  |
| IP Rating                                                                                                                                       | IP2XD                                                                                                 |                                                                                                                                                                                  |
| Contact Gap Minimum                                                                                                                             | 3mm                                                                                                   |                                                                                                                                                                                  |
| Terminal Capacity 1                                                                                                                             | 3 x 2.5mm2                                                                                            |                                                                                                                                                                                  |
| Terminal Capacity 2                                                                                                                             | 2 x 4mm2 Multi Strand                                                                                 |                                                                                                                                                                                  |
| Terminal Capacity 3                                                                                                                             | 1 x 6mm2                                                                                              |                                                                                                                                                                                  |
| Earth Terminal Capacity 1                                                                                                                       | 6 x 1mm2                                                                                              |                                                                                                                                                                                  |
| Earth Terminal Capacity 2                                                                                                                       | 5 x 1.5mm2                                                                                            |                                                                                                                                                                                  |
| Earth Terminal Capacity 3                                                                                                                       | 3 x 2.5mm2                                                                                            |                                                                                                                                                                                  |
| Earth Terminal Capacity 4                                                                                                                       | 2 x 4mm2 Multi-strand                                                                                 |                                                                                                                                                                                  |
| Earth Terminal Capacity 5                                                                                                                       | 1 x 6mm2                                                                                              |                                                                                                                                                                                  |
| Product Class 1                                                                                                                                 | Must be earthed                                                                                       |                                                                                                                                                                                  |
| Ambient Operating Temperature                                                                                                                   | -5° to +40°C                                                                                          |                                                                                                                                                                                  |
| Recommended Location                                                                                                                            | Internal Use Only                                                                                     |                                                                                                                                                                                  |
| Maximum Installation Altitude                                                                                                                   | 2000m                                                                                                 |                                                                                                                                                                                  |
| Standard/Approval                                                                                                                               | BS 1363-4                                                                                             |                                                                                                                                                                                  |
| Patents and Trademarks                                                                                                                          | Sheer is a Registered Trade Mark No. 2296586                                                          |                                                                                                                                                                                  |
| All products listed conform to current British or<br>European standard and the product information is<br>correct at the time of going to press. | All accessories are manufactured under an accredited BS EN ISO 9001 : 2015 Quality Management System. | It is the policy of the company to improve products as part of our development programme.  Therefore, we reserve the right to alter designs and dimensions without prior notice. |
| Illustrations and diagrams are reproduced within the limitations of reproduction and printing                                                   | Due to manufacturing processes we cannot guarantee an exact colour match and shadings of              | Correct as at 17 October 2018 10:01 AM<br>E&OE                                                                                                                                   |