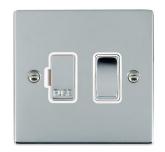

## 87SPBC-W

Sheer Bright Chrome 1 gang 13A Double Pole Fused Spur Bright Chrome/White

## Item Image