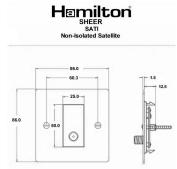

#### **Dimensions**

|                                                                                                                                                 |                                                                                                                                           | 400                                                                                                                                                                              |
|-------------------------------------------------------------------------------------------------------------------------------------------------|-------------------------------------------------------------------------------------------------------------------------------------------|----------------------------------------------------------------------------------------------------------------------------------------------------------------------------------|
| Primary Range                                                                                                                                   | Sheer                                                                                                                                     |                                                                                                                                                                                  |
| Insert Type                                                                                                                                     | 1 gang Isolated Satellite                                                                                                                 |                                                                                                                                                                                  |
| Plate Finish                                                                                                                                    | Sheer Box Bright Chrome                                                                                                                   |                                                                                                                                                                                  |
| Insert Colour                                                                                                                                   | Black                                                                                                                                     |                                                                                                                                                                                  |
| EAN13 Barcode                                                                                                                                   | 5028690091592                                                                                                                             |                                                                                                                                                                                  |
| Dimensions (Nominal)                                                                                                                            | Single: Height = 86.0mm Width = 86.0mm Depth = 1.5mm                                                                                      |                                                                                                                                                                                  |
| Fixing Hole Centres                                                                                                                             | Box Fixing = 60.3mm Grid Fixing = N/A                                                                                                     |                                                                                                                                                                                  |
| Minimum Wall Box Depth                                                                                                                          | 35mm                                                                                                                                      |                                                                                                                                                                                  |
| Switched Poles                                                                                                                                  | N/A                                                                                                                                       |                                                                                                                                                                                  |
| IP Rating                                                                                                                                       | IP2XD                                                                                                                                     |                                                                                                                                                                                  |
| Contact Gap Minimum                                                                                                                             | N/A                                                                                                                                       |                                                                                                                                                                                  |
| Earth Terminal Capacity 1                                                                                                                       | 5 x 1mm2                                                                                                                                  |                                                                                                                                                                                  |
| Earth Terminal Capacity 2                                                                                                                       | 4 x 1.5mm2                                                                                                                                |                                                                                                                                                                                  |
| Earth Terminal Capacity 3                                                                                                                       | 3 x 2.5mm2                                                                                                                                |                                                                                                                                                                                  |
| Earth Terminal Capacity 4                                                                                                                       | 1 x 4mm2 Multi-strand                                                                                                                     |                                                                                                                                                                                  |
| Earth Terminal Capacity 5                                                                                                                       | 1 x 6mm2                                                                                                                                  |                                                                                                                                                                                  |
| Product Class 1                                                                                                                                 | Must be earthed (ref BS7671 415.2.1)                                                                                                      |                                                                                                                                                                                  |
| Ambient Operating Temperature                                                                                                                   | -5° to +40°C                                                                                                                              |                                                                                                                                                                                  |
| Recommended Location                                                                                                                            | Internal Use Only                                                                                                                         |                                                                                                                                                                                  |
| Maximum Installation Altitude                                                                                                                   | 2000m                                                                                                                                     |                                                                                                                                                                                  |
| EuroFix Additional Notes                                                                                                                        | Isolated F-type outlet for Satellite or Cable TV installations where a DC signal back to the LNB unit on the satellite dish NOT required. |                                                                                                                                                                                  |
| Patents and Trademarks                                                                                                                          | Sheer is a Registered Trade Mark No. 2296586                                                                                              |                                                                                                                                                                                  |
| All products listed conform to current British or<br>European standard and the product information is<br>correct at the time of going to press. | All accessories are manufactured under an accredited BS EN ISO 9001 : 2015 Quality Management System.                                     | It is the policy of the company to improve products as part of our development programme.  Therefore, we reserve the right to alter designs and dimensions without prior notice. |
| Illustrations and diagrams are reproduced within the limitations of reproduction and printing                                                   | Due to manufacturing processes we cannot guarantee an exact colour match and shadings of                                                  | Correct as at 17 October 2018 10:01 AM<br>E&OE                                                                                                                                   |