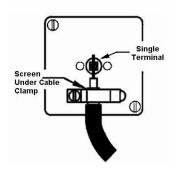

SL

# making connections beautifully

Wiring Accessories • Circuit Protection • Smart Lighting Control & Multi-room Audio

#### 87SATIB

Sheer Bright Chrome 1 gang Isolated Satellite Black

## Item Image



## Wiring



#### **Dimensions**



|                                                                                                                                                 |                                                                                                                                           | 400                                                                                                                                                                              |
|-------------------------------------------------------------------------------------------------------------------------------------------------|-------------------------------------------------------------------------------------------------------------------------------------------|---------------------