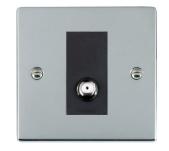

#### 87SATIB

Sheer Bright Chrome 1 gang Isolated Satellite Black

## Item Image