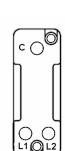

## 87RRTBC-B

Sheer Bright Chrome 1 gang 10AX Push To Make Retractive Rocker Bright Chrome/Black

Wiring

Item Image

| Primary Range                                                                                                                                   | Sheer                                                                                                 |                                                                                                                                                  |
|-------------------------------------------------------------------------------------------------------------------------------------------------|-------------------------------------------------------------------------------------------------------|--------------------------------------------------------------------------------------------------------------------------------------------------|
| Insert Type                                                                                                                                     | 1 gang 10AX Push To Make Retractive Rocker                                                            |                                                                                                                                                  |
| Plate Finish                                                                                                                                    | Sheer Box Bright Chrome                                                                               |                                                                                                                                                  |
| Insert Colour                                                                                                                                   | Bright Chrome/Black                                                                                   |                                                                                                                                                  |
| EAN13 Barcode                                                                                                                                   | 5017503096190                                                                                         |                                                                                                                                                  |
| Dimensions (Nominal)                                                                                                                            | Single: Height = 86.0mm Width = 86.0mm Depth = 1.5mm                                                  |                                                                                                                                                  |
| Fixing Hole Centres                                                                                                                             | Box Fixing = 60.3mm Grid Fixing = N/A                                                                 |                                                                                                                                                  |
| Minimum Wall Box Depth                                                                                                                          | 25mm                                                                                                  |                                                                                                                                                  |
| Switched Poles                                                                                                                                  | Single                                                                                                |                                                                                                                                                  |
| Current Rating                                                                                                                                  | 10AX                                                                                                  |                                                                                                                                                  |
| Voltage                                                                                                                                         | 220/250V AC                                                                                           |                                                                                                                                                  |
| Maximum Load                                                                                                                                    | 10 Amp inductive                                                                                      |                                                                                                                                                  |
| Mains Frequency                                                                                                                                 | 50Hz                                                                                                  |                                                                                                                                                  |
| IP Rating                                                                                                                                       | IP2XD                                                                                                 |                                                                                                                                                  |
| Contact Gap Minimum                                                                                                                             | 3mm                                                                                                   |                                                                                                                                                  |
| Terminal Capacity 1                                                                                                                             | 5 x 1mm2                                                                                              |                                                                                                                                                  |
| Terminal Capacity 2                                                                                                                             | 4 x 1.5mm2                                                                                            |                                                                                                                                                  |
| Terminal Capacity 3                                                                                                                             | 1 x 2.5mm2                                                                                            |                                                                                                                                                  |
| Terminal Capacity 4                                                                                                                             | 1 x 4mm2 Multi-strand                                                                                 |                                                                                                                                                  |
| Terminal Capacity 5                                                                                                                             | 1 x 6mm2                                                                                              |                                                                                                                                                  |
| Earth Terminal Capacity 1                                                                                                                       | 5 x 1mm2                                                                                              |                                                                                                                                                  |
| Earth Terminal Capacity 2                                                                                                                       | 4 x 1.5mm2                                                                                            |                                                                                                                                                  |
| Earth Terminal Capacity 3                                                                                                                       | 3 x 2.5mm2                                                                                            |                                                                                                                                                  |
| Earth Terminal Capacity 4                                                                                                                       | 1 x 4mm2 Multi-strand                                                                                 |                                                                                                                                                  |
| Earth Terminal Capacity 5                                                                                                                       | 1 x 6mm2                                                                                              |                                                                                                                                                  |
| Product Class 1                                                                                                                                 | Must be earthed                                                                                       |                                                                                                                                                  |
| Ambient Operating Temperature                                                                                                                   | -5° to +40°C                                                                                          |                                                                                                                                                  |
| Recommended Location                                                                                                                            | Internal Use Only                                                                                     |                                                                                                                                                  |
| Maximum Installation Altitude                                                                                                                   | 2000m                                                                                                 |                                                                                                                                                  |
| Standard/Approval                                                                                                                               | BS EN 60669-1                                                                                         |                                                                                                                                                  |
| Patents and Trademarks                                                                                                                          | Sheer is a Registered Trade Mark No. 2296586                                                          |                                                                                                                                                  |
| All products listed conform to current British or<br>European standard and the product information is<br>correct at the time of going to press. | All accessories are manufactured under an accredited BS EN ISO 9001 : 2015 Quality Management System. | It is the policy of the company to improve products<br>as part of our development programme.<br>Therefore, we reserve the right to alter designs |