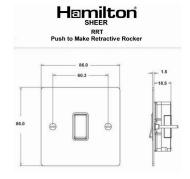

## 87RRTBC-B

Sheer Bright Chrome 1 gang 10AX Push To Make Retractive Rocker Bright Chrome/Black

Wiring

Item Image

| Primary Range                                                                                                                                   | Sheer                                                                                                 |                                                                                                                                                  |
|-------------------------------------------------------------------------------------------------------------------------------------------------|-------------------------------------------------------------------------------------------------------|--------------------------------------------------------------------------------------------------------------------------------------------------|
| Insert Type                                                                                                                                     | 1 gang 10AX Push To Make Retractive Rocker                                                            |                                                                                                                                                  |
| Plate Finish                                                                                                                                    | Sheer Box Bright Chrome                                                                               |                                                                                                                                                  |
| Insert Colour                                                                                                                                   | Bright Chrome/Black                                                                                   |                                                                                                                                                  |
| EAN13 Barcode                                                                                                                                   | 5017503096190                                                                                         |                                                                                                                                                  |
| Dimensions (Nominal)                                                                                                                            | Single: Height = 86.0mm Width = 86.0mm Depth = 1.5mm                                                  |                                                                                                                                                  |
| Fixing Hole Centres                                                                                                                             | Box Fixing = 60.3mm Grid Fixing = N/A                                                                 |                                                                                                                                                  |
| Minimum Wall Box Depth                                                                                                                          | 25mm                                                                                                  |                                                                                                                                                  |
| Switched Poles                                                                                                                                  | Single                                                                                                |                                                                                                                                                  |
| Current Rating                                                                                                                                  | 10AX                                                                                                  |                                                                                                                                                  |
| Voltage                                                                                                                                         | 220/250V AC                                                                                           |                                                                                                                                                  |
| Maximum Load                                                                                                                                    | 10 Amp inductive                                                                                      |                                                                                                                                                  |
| Mains Frequency                                                                                                                                 | 50Hz                                                                                                  |                                                                                                                                                  |
| IP Rating                                                                                                                                       | IP2XD                                                                                                 |                                                                                                                                                  |
| Contact Gap Minimum                                                                                                                             | 3mm                                                                                                   |                                                                                                                                                  |
| Terminal Capacity 1                                                                                                                             | 5 x 1mm2                                                                                              |                                                                                                                                                  |
| Terminal Capacity 2                                                                                                                             | 4 x 1.5mm2                                                                                            |                                                                                                                                                  |
| Terminal Capacity 3                                                                                                                             | 1 x 2.5mm2                                                                                            |                                                                                                                                                  |
| Terminal Capacity 4                                                                                                                             | 1 x 4mm2 Multi-strand                                                                                 |                                                                                                                                                  |
| Terminal Capacity 5                                                                                                                             | 1 x 6mm2                                                                                              |                                                                                                                                                  |
| Earth Terminal Capacity 1                                                                                                                       | 5 x 1mm2                                                                                              |                                                                                                                                                  |
| Earth Terminal Capacity 2                                                                                                                       | 4 x 1.5mm2                                                                                            |                                                                                                                                                  |
| Earth Terminal Capacity 3                                                                                                                       | 3 x 2.5mm2                                                                                            |                                                                                                                                                  |
| Earth Terminal Capacity 4                                                                                                                       | 1 x 4mm2 Multi-strand                                                                                 |                                                                                                                                                  |
| Earth Terminal Capacity 5                                                                                                                       | 1 x 6mm2                                                                                              |                                                                                                                                                  |
| Product Class 1                                                                                                                                 | Must be earthed                                                                                       |                                                                                                                                                  |
| Ambient Operating Temperature                                                                                                                   | -5° to +40°C                                                                                          |                                                                                                                                                  |
| Recommended Location                                                                                                                            | Internal Use Only                                                                                     |                                                                                                                                                  |
| Maximum Installation Altitude                                                                                                                   | 2000m                                                                                                 |                                                                                                                                                  |
| Standard/Approval                                                                                                                               | BS EN 60669-1                                                                                         |                                                                                                                                                  |
| Patents and Trademarks                                                                                                                          | Sheer is a Registered Trade Mark No. 2296586                                                          |                                                                                                                                                  |
| All products listed conform to current British or<br>European standard and the product information is<br>correct at the time of going to press. | All accessories are manufactured under an accredited BS EN ISO 9001 : 2015 Quality Management System. | It is the policy of the company to improve products<br>as part of our development programme.<br>Therefore, we reserve the right to alter designs |