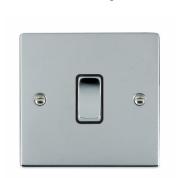

## 87RRTBC-B

Sheer Bright Chrome 1 gang 10AX Push To Make Retractive Rocker Bright Chrome/Black

Wiring

Item Image

| Primary Range                                                                                                                                   | Sheer                                                                                                 |                                                                                                                                                  |
|-------------------------------------------------------------------------------------------------------------------------------------------------|-------------------------------------------------------------------------------------------------------|--------------------------------------------------------------------------------------------------------------------------------------------------|
| Insert Type                                                                                                                                     | 1 gang 10AX Push To Make Retractive Rocker                                                            |                                                                                                                                                  |
| Plate Finish                                                                                                                                    | Sheer Box Bright Chrome                                                                               |                                                                                                                                                  |
| Insert Colour                                                                                                                                   | Bright Chrome/Black                                                                                   |                                                                                                                                                  |
| EAN13 Barcode                                                                                                                                   | 5017503096190                                                                                         |                                                                                                                                                  |
| Dimensions (Nominal)                                                                                                                            | Single: Height = 86.0mm Width = 86.0mm Depth = 1.5mm                                                  |                                                                                                                                                  |
| Fixing Hole Centres                                                                                                                             | Box Fixing = 60.3mm Grid Fixing = N/A                                                                 |                                                                                                                                                  |
| Minimum Wall Box Depth                                                                                                                          | 25mm                                                                                                  |                                                                                                                                                  |
| Switched Poles                                                                                                                                  | Single                                                                                                |                                                                                                                                                  |
| Current Rating                                                                                                                                  | 10AX                                                                                                  |                                                                                                                                                  |
| Voltage                                                                                                                                         | 220/250V AC                                                                                           |                                                                                                                                                  |
| Maximum Load                                                                                                                                    | 10 Amp inductive                                                                                      |                                                                                                                                                  |
| Mains Frequency                                                                                                                                 | 50Hz                                                                                                  |                                                                                                                                                  |
| IP Rating                                                                                                                                       | IP2XD                                                                                                 |                                                                                                                                                  |
| Contact Gap Minimum                                                                                                                             | 3mm                                                                                                   |                                                                                                                                                  |
| Terminal Capacity 1                                                                                                                             | 5 x 1mm2                                                                                              |                                                                                                                                                  |
| Terminal Capacity 2                                                                                                                             | 4 x 1.5mm2                                                                                            |                                                                                                                                                  |
| Terminal Capacity 3                                                                                                                             | 1 x 2.5mm2                                                                                            |                                                                                                                                                  |
| Terminal Capacity 4                                                                                                                             | 1 x 4mm2 Multi-strand                                                                                 |                                                                                                                                                  |
| Terminal Capacity 5                                                                                                                             | 1 x 6mm2                                                                                              |                                                                                                                                                  |
| Earth Terminal Capacity 1                                                                                                                       | 5 x 1mm2                                                                                              |                                                                                                                                                  |
| Earth Terminal Capacity 2                                                                                                                       | 4 x 1.5mm2                                                                                            |                                                                                                                                                  |
| Earth Terminal Capacity 3                                                                                                                       | 3 x 2.5mm2                                                                                            |                                                                                                                                                  |
| Earth Terminal Capacity 4                                                                                                                       | 1 x 4mm2 Multi-strand                                                                                 |                                                                                                                                                  |
| Earth Terminal Capacity 5                                                                                                                       | 1 x 6mm2                                                                                              |                                                                                                                                                  |
| Product Class 1                                                                                                                                 | Must be earthed                                                                                       |                                                                                                                                                  |
| Ambient Operating Temperature                                                                                                                   | -5° to +40°C                                                                                          |                                                                                                                                                  |
| Recommended Location                                                                                                                            | Internal Use Only                                                                                     |                                                                                                                                                  |
| Maximum Installation Altitude                                                                                                                   | 2000m                                                                                                 |                                                                                                                                                  |
| Standard/Approval                                                                                                                               | BS EN 60669-1                                                                                         |                                                                                                                                                  |
| Patents and Trademarks                                                                                                                          | Sheer is a Registered Trade Mark No. 2296586                                                          |                                                                                                                                                  |
| All products listed conform to current British or<br>European standard and the product information is<br>correct at the time of going to press. | All accessories are manufactured under an accredited BS EN ISO 9001 : 2015 Quality Management System. | It is the policy of the company to improve products<br>as part of our development programme.<br>Therefore, we reserve the right to alter designs |