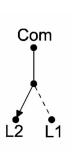

## 87RRTBC-B

Sheer Bright Chrome 1 gang 10AX Push To Make Retractive Rocker Bright Chrome/Black

Wiring

Item Image

| Primary Range                                                                                                                                   | Sheer                                                                                                 |                                                                                                                                                  |
|-------------------------------------------------------------------------------------------------------------------------------------------------|-------------------------------------------------------------------------------------------------------|--------------------------------------------------------------------------------------------------------------------------------------------------|
| Insert Type                                                                                                                                     | 1 gang 10AX Push To Make Retractive Rocker                                                            |                                                                                                                                                  |
| Plate Finish                                                                                                                                    | Sheer Box Bright Chrome                                                                               |                                                                                                                                                  |
| Insert Colour                                                                                                                                   | Bright Chrome/Black                                                                                   |                                                                                                                                                  |
| EAN13 Barcode                                                                                                                                   | 5017503096190                                                                                         |                                                                                                                                                  |
| Dimensions (Nominal)                                                                                                                            | Single: Height = 86.0mm Width = 86.0mm Depth = 1.5mm                                                  |                                                                                                                                                  |
| Fixing Hole Centres                                                                                                                             | Box Fixing = 60.3mm Grid Fixing = N/A                                                                 |                                                                                                                                                  |
| Minimum Wall Box Depth                                                                                                                          | 25mm                                                                                                  |                                                                                                                                                  |
| Switched Poles                                                                                                                                  | Single                                                                                                |                                                                                                                                                  |
| Current Rating                                                                                                                                  | 10AX                                                                                                  |                                                                                                                                                  |
| Voltage                                                                                                                                         | 220/250V AC                                                                                           |                                                                                                                                                  |
| Maximum Load                                                                                                                                    | 10 Amp inductive                                                                                      |                                                                                                                                                  |
| Mains Frequency                                                                                                                                 | 50Hz                                                                                                  |                                                                                                                                                  |
| IP Rating                                                                                                                                       | IP2XD                                                                                                 |                                                                                                                                                  |
| Contact Gap Minimum                                                                                                                             | 3mm                                                                                                   |                                                                                                                                                  |
| Terminal Capacity 1                                                                                                                             | 5 x 1mm2                                                                                              |                                                                                                                                                  |
| Terminal Capacity 2                                                                                                                             | 4 x 1.5mm2                                                                                            |                                                                                                                                                  |
| Terminal Capacity 3                                                                                                                             | 1 x 2.5mm2                                                                                            |                                                                                                                                                  |
| Terminal Capacity 4                                                                                                                             | 1 x 4mm2 Multi-strand                                                                                 |                                                                                                                                                  |
| Terminal Capacity 5                                                                                                                             | 1 x 6mm2                                                                                              |                                                                                                                                                  |
| Earth Terminal Capacity 1                                                                                                                       | 5 x 1mm2                                                                                              |                                                                                                                                                  |
| Earth Terminal Capacity 2                                                                                                                       | 4 x 1.5mm2                                                                                            |                                                                                                                                                  |
| Earth Terminal Capacity 3                                                                                                                       | 3 x 2.5mm2                                                                                            |                                                                                                                                                  |
| Earth Terminal Capacity 4                                                                                                                       | 1 x 4mm2 Multi-strand                                                                                 |                                                                                                                                                  |
| Earth Terminal Capacity 5                                                                                                                       | 1 x 6mm2                                                                                              |                                                                                                                                                  |
| Product Class 1                                                                                                                                 | Must be earthed                                                                                       |                                                                                                                                                  |
| Ambient Operating Temperature                                                                                                                   | -5° to +40°C                                                                                          |                                                                                                                                                  |
| Recommended Location                                                                                                                            | Internal Use Only                                                                                     |                                                                                                                                                  |
| Maximum Installation Altitude                                                                                                                   | 2000m                                                                                                 |                                                                                                                                                  |
| Standard/Approval                                                                                                                               | BS EN 60669-1                                                                                         |                                                                                                                                                  |
| Patents and Trademarks                                                                                                                          | Sheer is a Registered Trade Mark No. 2296586                                                          |                                                                                                                                                  |
| All products listed conform to current British or<br>European standard and the product information is<br>correct at the time of going to press. | All accessories are manufactured under an accredited BS EN ISO 9001 : 2015 Quality Management System. | It is the policy of the company to improve products<br>as part of our development programme.<br>Therefore, we reserve the right to alter designs |