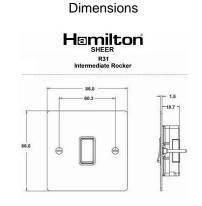

## 87R31WH-W

Sheer Bright Chrome 1 gang 10AX Intermediate Rocker White/White

Item Image

| Primary Range                                                                                                                                   | Sheer                                                                                                 |                                                                                                                                                                                  |
|-------------------------------------------------------------------------------------------------------------------------------------------------|-------------------------------------------------------------------------------------------------------|----------------------------------------------------------------------------------------------------------------------------------------------------------------------------------|
| Insert Type                                                                                                                                     | 1 gang 10AX Intermediate Rocker                                                                       |                                                                                                                                                                                  |
| Plate Finish                                                                                                                                    | Sheer Box Bright Chrome                                                                               |                                                                                                                                                                                  |
| Insert Colour                                                                                                                                   | White/White                                                                                           |                                                                                                                                                                                  |
| EAN13 Barcode                                                                                                                                   | 5017503090310                                                                                         |                                                                                                                                                                                  |
| Dimensions (Nominal)                                                                                                                            | Single: Height = 86.0mm Width = 86.0mm Depth = 1.5mm                                                  |                                                                                                                                                                                  |
| Fixing Hole Centres                                                                                                                             | Box Fixing = 60.3mm Grid Fixing = N/A                                                                 |                                                                                                                                                                                  |
| Minimum Wall Box Depth                                                                                                                          | 25mm                                                                                                  |                                                                                                                                                                                  |
| Switched Poles                                                                                                                                  | Single                                                                                                |                                                                                                                                                                                  |
| Current Rating                                                                                                                                  | 10AX                                                                                                  |                                                                                                                                                                                  |
| Voltage                                                                                                                                         | 220/250V AC                                                                                           |                                                                                                                                                                                  |
| Maximum Load                                                                                                                                    | 10 Amp inductive                                                                                      |                                                                                                                                                                                  |
| Mains Frequency                                                                                                                                 | 50Hz                                                                                                  |                                                                                                                                                                                  |
| IP Rating                                                                                                                                       | IP2XD                                                                                                 |                                                                                                                                                                                  |
| Contact Gap Minimum                                                                                                                             | 3mm                                                                                                   |                                                                                                                                                                                  |
| Terminal Capacity 1                                                                                                                             | 5 x 1mm2                                                                                              |                                                                                                                                                                                  |
| Terminal Capacity 2                                                                                                                             | 4 x 1.5mm2                                                                                            |                                                                                                                                                                                  |
| Terminal Capacity 3                                                                                                                             | 1 x 2.5mm2                                                                                            |                                                                                                                                                                                  |
| Terminal Capacity 4                                                                                                                             | 1 x 4mm2 Multi-strand                                                                                 |                                                                                                                                                                                  |
| Terminal Capacity 5                                                                                                                             | 1 x 6mm2                                                                                              |                                                                                                                                                                                  |
| Earth Terminal Capacity 1                                                                                                                       | 5 x 1mm2                                                                                              |                                                                                                                                                                                  |
| Earth Terminal Capacity 2                                                                                                                       | 4 x 1.5mm2                                                                                            |                                                                                                                                                                                  |
| Earth Terminal Capacity 3                                                                                                                       | 3 x 2.5mm2                                                                                            |                                                                                                                                                                                  |
| Earth Terminal Capacity 4                                                                                                                       | 1 x 4mm2 Multi-strand                                                                                 |                                                                                                                                                                                  |
| Earth Terminal Capacity 5                                                                                                                       | 1 x 6mm2                                                                                              |                                                                                                                                                                                  |
| Product Class 1                                                                                                                                 | Must be earthed                                                                                       |                                                                                                                                                                                  |
| Ambient Operating Temperature                                                                                                                   | -5° to +40°C                                                                                          |                                                                                                                                                                                  |
| Recommended Location                                                                                                                            | Internal Use Only                                                                                     |                                                                                                                                                                                  |
| Maximum Installation Altitude                                                                                                                   | 2000m                                                                                                 |                                                                                                                                                                                  |
| Standard/Approval                                                                                                                               | BS EN 60669-1                                                                                         |                                                                                                                                                                                  |
| Patents and Trademarks                                                                                                                          | Sheer is a Registered Trade Mark No. 2296586                                                          |                                                                                                                                                                                  |
| All products listed conform to current British or<br>European standard and the product information is<br>correct at the time of going to press. | All accessories are manufactured under an accredited BS EN ISO 9001 : 2015 Quality Management System. | It is the policy of the company to improve products as part of our development programme.  Therefore, we reserve the right to alter designs and dimensions without prior notice. |
|                                                                                                                                                 |                                                                                                       |                                                                                                                                                                                  |