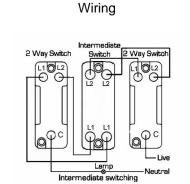

## 87R31WH-W

Sheer Bright Chrome 1 gang 10AX Intermediate Rocker White/White

Item Image

| Primary Range                                                                                                                                   | Sheer                                                                                                 |                                                                                                                                                                                  |
|-------------------------------------------------------------------------------------------------------------------------------------------------|-------------------------------------------------------------------------------------------------------|----------------------------------------------------------------------------------------------------------------------------------------------------------------------------------|
| Insert Type                                                                                                                                     | 1 gang 10AX Intermediate Rocker                                                                       |                                                                                                                                                                                  |
| Plate Finish                                                                                                                                    | Sheer Box Bright Chrome                                                                               |                                                                                                                                                                                  |
| Insert Colour                                                                                                                                   | White/White                                                                                           |                                                                                                                                                                                  |
| EAN13 Barcode                                                                                                                                   | 5017503090310                                                                                         |                                                                                                                                                                                  |
| Dimensions (Nominal)                                                                                                                            | Single: Height = 86.0mm Width = 86.0mm Depth = 1.5mm                                                  |                                                                                                                                                                                  |
| Fixing Hole Centres                                                                                                                             | Box Fixing = 60.3mm Grid Fixing = N/A                                                                 |                                                                                                                                                                                  |
| Minimum Wall Box Depth                                                                                                                          | 25mm                                                                                                  |                                                                                                                                                                                  |
| Switched Poles                                                                                                                                  | Single                                                                                                |                                                                                                                                                                                  |
| Current Rating                                                                                                                                  | 10AX                                                                                                  |                                                                                                                                                                                  |
| Voltage                                                                                                                                         | 220/250V AC                                                                                           |                                                                                                                                                                                  |
| Maximum Load                                                                                                                                    | 10 Amp inductive                                                                                      |                                                                                                                                                                                  |
| Mains Frequency                                                                                                                                 | 50Hz                                                                                                  |                                                                                                                                                                                  |
| IP Rating                                                                                                                                       | IP2XD                                                                                                 |                                                                                                                                                                                  |
| Contact Gap Minimum                                                                                                                             | 3mm                                                                                                   |                                                                                                                                                                                  |
| Terminal Capacity 1                                                                                                                             | 5 x 1mm2                                                                                              |                                                                                                                                                                                  |
| Terminal Capacity 2                                                                                                                             | 4 x 1.5mm2                                                                                            |                                                                                                                                                                                  |
| Terminal Capacity 3                                                                                                                             | 1 x 2.5mm2                                                                                            |                                                                                                                                                                                  |
| Terminal Capacity 4                                                                                                                             | 1 x 4mm2 Multi-strand                                                                                 |                                                                                                                                                                                  |
| Terminal Capacity 5                                                                                                                             | 1 x 6mm2                                                                                              |                                                                                                                                                                                  |
| Earth Terminal Capacity 1                                                                                                                       | 5 x 1mm2                                                                                              |                                                                                                                                                                                  |
| Earth Terminal Capacity 2                                                                                                                       | 4 x 1.5mm2                                                                                            |                                                                                                                                                                                  |
| Earth Terminal Capacity 3                                                                                                                       | 3 x 2.5mm2                                                                                            |                                                                                                                                                                                  |
| Earth Terminal Capacity 4                                                                                                                       | 1 x 4mm2 Multi-strand                                                                                 |                                                                                                                                                                                  |
| Earth Terminal Capacity 5                                                                                                                       | 1 x 6mm2                                                                                              |                                                                                                                                                                                  |
| Product Class 1                                                                                                                                 | Must be earthed                                                                                       |                                                                                                                                                                                  |
| Ambient Operating Temperature                                                                                                                   | -5° to +40°C                                                                                          |                                                                                                                                                                                  |
| Recommended Location                                                                                                                            | Internal Use Only                                                                                     |                                                                                                                                                                                  |
| Maximum Installation Altitude                                                                                                                   | 2000m                                                                                                 |                                                                                                                                                                                  |
| Standard/Approval                                                                                                                               | BS EN 60669-1                                                                                         |                                                                                                                                                                                  |
| Patents and Trademarks                                                                                                                          | Sheer is a Registered Trade Mark No. 2296586                                                          |                                                                                                                                                                                  |
| All products listed conform to current British or<br>European standard and the product information is<br>correct at the time of going to press. | All accessories are manufactured under an accredited BS EN ISO 9001 : 2015 Quality Management System. | It is the policy of the company to improve products as part of our development programme.  Therefore, we reserve the right to alter designs and dimensions without prior notice. |
|                                                                                                                                                 |                                                                                                       |                                                                                                                                                                                  |