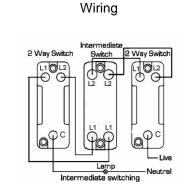

## 87R31BL-B

Sheer Bright Chrome 1 gang 10AX Intermediate Rocker Black/Black

Item Image

| Primary Range                                                                                                                                   | Sheer                                                                                                 |                                                                                                                                                                                  |
|-------------------------------------------------------------------------------------------------------------------------------------------------|-------------------------------------------------------------------------------------------------------|----------------------------------------------------------------------------------------------------------------------------------------------------------------------------------|
| Insert Type                                                                                                                                     | 1 gang 10AX Intermediate Rocker                                                                       |                                                                                                                                                                                  |
| Plate Finish                                                                                                                                    | Sheer Box Bright Chrome                                                                               |                                                                                                                                                                                  |
| Insert Colour                                                                                                                                   | Black/Black                                                                                           |                                                                                                                                                                                  |
| EAN13 Barcode                                                                                                                                   | 5017503091317                                                                                         |                                                                                                                                                                                  |
| Dimensions (Nominal)                                                                                                                            | Single: Height = 86.0mm Width = 86.0mm Depth = 1.5mm                                                  |                                                                                                                                                                                  |
| Fixing Hole Centres                                                                                                                             | Box Fixing = 60.3mm Grid Fixing = N/A                                                                 |                                                                                                                                                                                  |
| Minimum Wall Box Depth                                                                                                                          | 25mm                                                                                                  |                                                                                                                                                                                  |
| Switched Poles                                                                                                                                  | Single                                                                                                |                                                                                                                                                                                  |
| Current Rating                                                                                                                                  | 10AX                                                                                                  |                                                                                                                                                                                  |
| Voltage                                                                                                                                         | 220/250V AC                                                                                           |                                                                                                                                                                                  |
| Maximum Load                                                                                                                                    | 10 Amp inductive                                                                                      |                                                                                                                                                                                  |
| Mains Frequency                                                                                                                                 | 50Hz                                                                                                  |                                                                                                                                                                                  |
| IP Rating                                                                                                                                       | IP2XD                                                                                                 |                                                                                                                                                                                  |
| Contact Gap Minimum                                                                                                                             | 3mm                                                                                                   |                                                                                                                                                                                  |
| Terminal Capacity 1                                                                                                                             | 5 x 1mm2                                                                                              |                                                                                                                                                                                  |
| Terminal Capacity 2                                                                                                                             | 4 x 1.5mm2                                                                                            |                                                                                                                                                                                  |
| Terminal Capacity 3                                                                                                                             | 1 x 2.5mm2                                                                                            |                                                                                                                                                                                  |
| Terminal Capacity 4                                                                                                                             | 1 x 4mm2 Multi-strand                                                                                 |                                                                                                                                                                                  |
| Terminal Capacity 5                                                                                                                             | 1 x 6mm2                                                                                              |                                                                                                                                                                                  |
| Earth Terminal Capacity 1                                                                                                                       | 5 x 1mm2                                                                                              |                                                                                                                                                                                  |
| Earth Terminal Capacity 2                                                                                                                       | 4 x 1.5mm2                                                                                            |                                                                                                                                                                                  |
| Earth Terminal Capacity 3                                                                                                                       | 3 x 2.5mm2                                                                                            |                                                                                                                                                                                  |
| Earth Terminal Capacity 4                                                                                                                       | 1 x 4mm2 Multi-strand                                                                                 |                                                                                                                                                                                  |
| Earth Terminal Capacity 5                                                                                                                       | 1 x 6mm2                                                                                              |                                                                                                                                                                                  |
| Product Class 1                                                                                                                                 | Must be earthed                                                                                       |                                                                                                                                                                                  |
| Ambient Operating Temperature                                                                                                                   | -5° to +40°C                                                                                          |                                                                                                                                                                                  |
| Recommended Location                                                                                                                            | Internal Use Only                                                                                     |                                                                                                                                                                                  |
| Maximum Installation Altitude                                                                                                                   | 2000m                                                                                                 |                                                                                                                                                                                  |
| Standard/Approval                                                                                                                               | BS EN 60669-1                                                                                         |                                                                                                                                                                                  |
| Patents and Trademarks                                                                                                                          | Sheer is a Registered Trade Mark No. 2296586                                                          |                                                                                                                                                                                  |
| All products listed conform to current British or<br>European standard and the product information is<br>correct at the time of going to press. | All accessories are manufactured under an accredited BS EN ISO 9001 : 2015 Quality Management System. | It is the policy of the company to improve products as part of our development programme.  Therefore, we reserve the right to alter designs and dimensions without prior notice. |
|                                                                                                                                                 |                                                                                                       |                                                                                                                                                                                  |