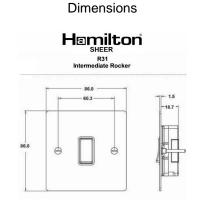

## 87R31BL-B

Sheer Bright Chrome 1 gang 10AX Intermediate Rocker Black/Black

Item Image

| Primary Range                                                                                                                                   | Sheer                                                                                                 |                                                                                                                                                                                  |
|-------------------------------------------------------------------------------------------------------------------------------------------------|-------------------------------------------------------------------------------------------------------|----------------------------------------------------------------------------------------------------------------------------------------------------------------------------------|
| Insert Type                                                                                                                                     | 1 gang 10AX Intermediate Rocker                                                                       |                                                                                                                                                                                  |
| Plate Finish                                                                                                                                    | Sheer Box Bright Chrome                                                                               |                                                                                                                                                                                  |
| Insert Colour                                                                                                                                   | Black/Black                                                                                           |                                                                                                                                                                                  |
| EAN13 Barcode                                                                                                                                   | 5017503091317                                                                                         |                                                                                                                                                                                  |
| Dimensions (Nominal)                                                                                                                            | Single: Height = 86.0mm Width = 86.0mm Depth = 1.5mm                                                  |                                                                                                                                                                                  |
| Fixing Hole Centres                                                                                                                             | Box Fixing = 60.3mm Grid Fixing = N/A                                                                 |                                                                                                                                                                                  |
| Minimum Wall Box Depth                                                                                                                          | 25mm                                                                                                  |                                                                                                                                                                                  |
| Switched Poles                                                                                                                                  | Single                                                                                                |                                                                                                                                                                                  |
| Current Rating                                                                                                                                  | 10AX                                                                                                  |                                                                                                                                                                                  |
| Voltage                                                                                                                                         | 220/250V AC                                                                                           |                                                                                                                                                                                  |
| Maximum Load                                                                                                                                    | 10 Amp inductive                                                                                      |                                                                                                                                                                                  |
| Mains Frequency                                                                                                                                 | 50Hz                                                                                                  |                                                                                                                                                                                  |
| IP Rating                                                                                                                                       | IP2XD                                                                                                 |                                                                                                                                                                                  |
| Contact Gap Minimum                                                                                                                             | 3mm                                                                                                   |                                                                                                                                                                                  |
| Terminal Capacity 1                                                                                                                             | 5 x 1mm2                                                                                              |                                                                                                                                                                                  |
| Terminal Capacity 2                                                                                                                             | 4 x 1.5mm2                                                                                            |                                                                                                                                                                                  |
| Terminal Capacity 3                                                                                                                             | 1 x 2.5mm2                                                                                            |                                                                                                                                                                                  |
| Terminal Capacity 4                                                                                                                             | 1 x 4mm2 Multi-strand                                                                                 |                                                                                                                                                                                  |
| Terminal Capacity 5                                                                                                                             | 1 x 6mm2                                                                                              |                                                                                                                                                                                  |
| Earth Terminal Capacity 1                                                                                                                       | 5 x 1mm2                                                                                              |                                                                                                                                                                                  |
| Earth Terminal Capacity 2                                                                                                                       | 4 x 1.5mm2                                                                                            |                                                                                                                                                                                  |
| Earth Terminal Capacity 3                                                                                                                       | 3 x 2.5mm2                                                                                            |                                                                                                                                                                                  |
| Earth Terminal Capacity 4                                                                                                                       | 1 x 4mm2 Multi-strand                                                                                 |                                                                                                                                                                                  |
| Earth Terminal Capacity 5                                                                                                                       | 1 x 6mm2                                                                                              |                                                                                                                                                                                  |
| Product Class 1                                                                                                                                 | Must be earthed                                                                                       |                                                                                                                                                                                  |
| Ambient Operating Temperature                                                                                                                   | -5° to +40°C                                                                                          |                                                                                                                                                                                  |
| Recommended Location                                                                                                                            | Internal Use Only                                                                                     |                                                                                                                                                                                  |
| Maximum Installation Altitude                                                                                                                   | 2000m                                                                                                 |                                                                                                                                                                                  |
| Standard/Approval                                                                                                                               | BS EN 60669-1                                                                                         |                                                                                                                                                                                  |
| Patents and Trademarks                                                                                                                          | Sheer is a Registered Trade Mark No. 2296586                                                          |                                                                                                                                                                                  |
| All products listed conform to current British or<br>European standard and the product information is<br>correct at the time of going to press. | All accessories are manufactured under an accredited BS EN ISO 9001 : 2015 Quality Management System. | It is the policy of the company to improve products as part of our development programme.  Therefore, we reserve the right to alter designs and dimensions without prior notice. |
|                                                                                                                                                 |                                                                                                       |                                                                                                                                                                                  |