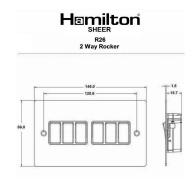

## 87R26BL-B

Sheer Bright Chrome 6 gang 10AX 2 Way Rocker Black/Black

Item Image

## Dimensions

| Primary Range                                                                                                                                   | Sheer                                                                                                 |                                                                                                                                                                                  |
|-------------------------------------------------------------------------------------------------------------------------------------------------|-------------------------------------------------------------------------------------------------------|----------------------------------------------------------------------------------------------------------------------------------------------------------------------------------|
| Insert Type                                                                                                                                     | 6 gang 10AX 2 Way Rocker                                                                              |                                                                                                                                                                                  |
| Plate Finish                                                                                                                                    | Sheer Box Bright Chrome                                                                               |                                                                                                                                                                                  |
| Insert Colour                                                                                                                                   | Black/Black                                                                                           |                                                                                                                                                                                  |
| EAN13 Barcode                                                                                                                                   | 5017503091201                                                                                         |                                                                                                                                                                                  |
| Dimensions (Nominal)                                                                                                                            | Double: Height = 86.0mm Width = 146.0mm Depth = 1.5mm                                                 |                                                                                                                                                                                  |
| Fixing Hole Centres                                                                                                                             | Box Fixing = 120.6mm Grid Fixing = N/A                                                                |                                                                                                                                                                                  |
| Minimum Wall Box Depth                                                                                                                          | 25mm                                                                                                  |                                                                                                                                                                                  |
| Switched Poles                                                                                                                                  | Single                                                                                                |                                                                                                                                                                                  |
| Current Rating                                                                                                                                  | 10AX                                                                                                  |                                                                                                                                                                                  |
| Voltage                                                                                                                                         | 220/250V AC                                                                                           |                                                                                                                                                                                  |
| Maximum Load                                                                                                                                    | 10 Amp inductive                                                                                      |                                                                                                                                                                                  |
| Mains Frequency                                                                                                                                 | 50Hz                                                                                                  |                                                                                                                                                                                  |
| IP Rating                                                                                                                                       | IP2XD                                                                                                 |                                                                                                                                                                                  |
| Contact Gap Minimum                                                                                                                             | 3mm                                                                                                   |                                                                                                                                                                                  |
| Terminal Capacity 1                                                                                                                             | 5 x 1mm2                                                                                              |                                                                                                                                                                                  |
| Terminal Capacity 2                                                                                                                             | 4 x 1.5mm2                                                                                            |                                                                                                                                                                                  |
| Terminal Capacity 3                                                                                                                             | 1 x 2.5mm2                                                                                            |                                                                                                                                                                                  |
| Terminal Capacity 4                                                                                                                             | 1 x 4mm2 Multi-strand                                                                                 |                                                                                                                                                                                  |
| Terminal Capacity 5                                                                                                                             | 1 x 6mm2                                                                                              |                                                                                                                                                                                  |
| Earth Terminal Capacity 1                                                                                                                       | 5 x 1mm2                                                                                              |                                                                                                                                                                                  |
| Earth Terminal Capacity 2                                                                                                                       | 4 x 1.5mm2                                                                                            |                                                                                                                                                                                  |
| Earth Terminal Capacity 3                                                                                                                       | 3 x 2.5mm2                                                                                            |                                                                                                                                                                                  |
| Earth Terminal Capacity 4                                                                                                                       | 1 x 4mm2 Multi-strand                                                                                 |                                                                                                                                                                                  |
| Earth Terminal Capacity 5                                                                                                                       | 1 x 6mm2                                                                                              |                                                                                                                                                                                  |
| Product Class 1                                                                                                                                 | Must be earthed                                                                                       |                                                                                                                                                                                  |
| Ambient Operating Temperature                                                                                                                   | -5° to +40°C                                                                                          |                                                                                                                                                                                  |
| Recommended Location                                                                                                                            | Internal Use Only                                                                                     |                                                                                                                                                                                  |
| Maximum Installation Altitude                                                                                                                   | 2000m                                                                                                 |                                                                                                                                                                                  |
| Standard/Approval                                                                                                                               | BS EN 60669-1                                                                                         |                                                                                                                                                                                  |
| Patents and Trademarks                                                                                                                          | Sheer is a Registered Trade Mark No. 2296586                                                          |                                                                                                                                                                                  |
| All products listed conform to current British or<br>European standard and the product information is<br>correct at the time of going to press. | All accessories are manufactured under an accredited BS EN ISO 9001 : 2015 Quality Management System. | It is the policy of the company to improve products as part of our development programme.  Therefore, we reserve the right to alter designs and dimensions without prior notice. |