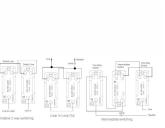

SL

## making connections beautifully

Wiring Accessories • Circuit Protection • Smart Lighting Control & Multi-room Audio

## 87R23WH-W

Sheer Bright Chrome 3 gang 10AX 2 Way Rocker White/White



Item Image





## Dimensions



| Primary Range                                                                                                                                   | Sheer                                                                                                 |                                                                                                                                                                                  |
|-------------------------------------------------------------------------------------------------------------------------------------------------|-------------------------------------------------------------------------------------------------------|---------------------------------------------------------------------------------------------------