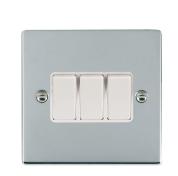

## 87R23WH-W

Sheer Bright Chrome 3 gang 10AX 2 Way Rocker White/White

Item Image