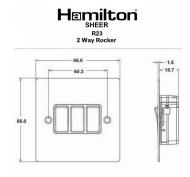

## 87R23WH-W

Sheer Bright Chrome 3 gang 10AX 2 Way Rocker White/White

Item Image

## Dimensions

| Primary Range                                                                                                                                   | Sheer                                                                                                 |                                                                                                                                                                                  |
|-------------------------------------------------------------------------------------------------------------------------------------------------|-------------------------------------------------------------------------------------------------------|----------------------------------------------------------------------------------------------------------------------------------------------------------------------------------|
| Insert Type                                                                                                                                     | 3 gang 10AX 2 Way Rocker                                                                              |                                                                                                                                                                                  |
| Plate Finish                                                                                                                                    | Sheer Box Bright Chrome                                                                               |                                                                                                                                                                                  |
| Insert Colour                                                                                                                                   | White/White                                                                                           |                                                                                                                                                                                  |
| EAN13 Barcode                                                                                                                                   | 5017503090235                                                                                         |                                                                                                                                                                                  |
| Dimensions (Nominal)                                                                                                                            | Single: Height = 86.0mm Width = 86.0mm Depth = 1.5mm                                                  |                                                                                                                                                                                  |
| Fixing Hole Centres                                                                                                                             | Box Fixing = 60.3mm Grid Fixing = N/A                                                                 |                                                                                                                                                                                  |
| Minimum Wall Box Depth                                                                                                                          | 25mm                                                                                                  |                                                                                                                                                                                  |
| Switched Poles                                                                                                                                  | Single                                                                                                |                                                                                                                                                                                  |
| Current Rating                                                                                                                                  | 10AX                                                                                                  |                                                                                                                                                                                  |
| Voltage                                                                                                                                         | 220/250V AC                                                                                           |                                                                                                                                                                                  |
| Maximum Load                                                                                                                                    | 10 Amp inductive                                                                                      |                                                                                                                                                                                  |
| Mains Frequency                                                                                                                                 | 50Hz                                                                                                  |                                                                                                                                                                                  |
| IP Rating                                                                                                                                       | IP2XD                                                                                                 |                                                                                                                                                                                  |
| Contact Gap Minimum                                                                                                                             | 3mm                                                                                                   |                                                                                                                                                                                  |
| Terminal Capacity 1                                                                                                                             | 5 x 1mm2                                                                                              |                                                                                                                                                                                  |
| Terminal Capacity 2                                                                                                                             | 4 x 1.5mm2                                                                                            |                                                                                                                                                                                  |
| Terminal Capacity 3                                                                                                                             | 1 x 2.5mm2                                                                                            |                                                                                                                                                                                  |
| Terminal Capacity 4                                                                                                                             | 1 x 4mm2 Multi-strand                                                                                 |                                                                                                                                                                                  |
| Terminal Capacity 5                                                                                                                             | 1 x 6mm2                                                                                              |                                                                                                                                                                                  |
| Earth Terminal Capacity 1                                                                                                                       | 5 x 1mm2                                                                                              |                                                                                                                                                                                  |
| Earth Terminal Capacity 2                                                                                                                       | 4 x 1.5mm2                                                                                            |                                                                                                                                                                                  |
| Earth Terminal Capacity 3                                                                                                                       | 3 x 2.5mm2                                                                                            |                                                                                                                                                                                  |
| Earth Terminal Capacity 4                                                                                                                       | 1 x 4mm2 Multi-strand                                                                                 |                                                                                                                                                                                  |
| Earth Terminal Capacity 5                                                                                                                       | 1 x 6mm2                                                                                              |                                                                                                                                                                                  |
| Product Class 1                                                                                                                                 | Must be earthed                                                                                       |                                                                                                                                                                                  |
| Ambient Operating Temperature                                                                                                                   | -5° to +40°C                                                                                          |                                                                                                                                                                                  |
| Recommended Location                                                                                                                            | Internal Use Only                                                                                     |                                                                                                                                                                                  |
| Maximum Installation Altitude                                                                                                                   | 2000m                                                                                                 |                                                                                                                                                                                  |
| Standard/Approval                                                                                                                               | BS EN 60669-1                                                                                         |                                                                                                                                                                                  |
| Patents and Trademarks                                                                                                                          | Sheer is a Registered Trade Mark No. 2296586                                                          |                                                                                                                                                                                  |
| All products listed conform to current British or<br>European standard and the product information is<br>correct at the time of going to press. | All accessories are manufactured under an accredited BS EN ISO 9001 : 2015 Quality Management System. | It is the policy of the company to improve products as part of our development programme.  Therefore, we reserve the right to alter designs and dimensions without prior notice. |
|                                                                                                                                                 |                                                                                                       |                                                                                                                                                                                  |