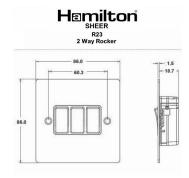

## 87R23BC-B

Sheer Bright Chrome 3 gang 10AX 2 Way Rocker Bright Chrome/Black

Item Image

## **Dimensions**

| Primary Range                                                                                                                                   | Sheer                                                                                                 |                                                                                                                                                                                  |
|-------------------------------------------------------------------------------------------------------------------------------------------------|-------------------------------------------------------------------------------------------------------|----------------------------------------------------------------------------------------------------------------------------------------------------------------------------------|
| Insert Type                                                                                                                                     | 3 gang 10AX 2 Way Rocker                                                                              |                                                                                                                                                                                  |
| Plate Finish                                                                                                                                    | Sheer Box Bright Chrome                                                                               |                                                                                                                                                                                  |
| Insert Colour                                                                                                                                   | Bright Chrome/Black                                                                                   |                                                                                                                                                                                  |
| EAN13 Barcode                                                                                                                                   | 5017503096237                                                                                         |                                                                                                                                                                                  |
| Dimensions (Nominal)                                                                                                                            | Single: Height = 86.0mm Width = 86.0mm Depth = 1.5mm                                                  |                                                                                                                                                                                  |
| Fixing Hole Centres                                                                                                                             | Box Fixing = 60.3mm Grid Fixing = N/A                                                                 |                                                                                                                                                                                  |
| Minimum Wall Box Depth                                                                                                                          | 25mm                                                                                                  |                                                                                                                                                                                  |
| Switched Poles                                                                                                                                  | Single                                                                                                |                                                                                                                                                                                  |
| Current Rating                                                                                                                                  | 10AX                                                                                                  |                                                                                                                                                                                  |
| Voltage                                                                                                                                         | 220/250V AC                                                                                           |                                                                                                                                                                                  |
| Maximum Load                                                                                                                                    | 10 Amp inductive                                                                                      |                                                                                                                                                                                  |
| Mains Frequency                                                                                                                                 | 50Hz                                                                                                  |                                                                                                                                                                                  |
| IP Rating                                                                                                                                       | IP2XD                                                                                                 |                                                                                                                                                                                  |
| Contact Gap Minimum                                                                                                                             | 3mm                                                                                                   |                                                                                                                                                                                  |
| Terminal Capacity 1                                                                                                                             | 5 x 1mm2                                                                                              |                                                                                                                                                                                  |
| Terminal Capacity 2                                                                                                                             | 4 x 1.5mm2                                                                                            |                                                                                                                                                                                  |
| Terminal Capacity 3                                                                                                                             | 1 x 2.5mm2                                                                                            |                                                                                                                                                                                  |
| Terminal Capacity 4                                                                                                                             | 1 x 4mm2 Multi-strand                                                                                 |                                                                                                                                                                                  |
| Terminal Capacity 5                                                                                                                             | 1 x 6mm2                                                                                              |                                                                                                                                                                                  |
| Earth Terminal Capacity 1                                                                                                                       | 5 x 1mm2                                                                                              |                                                                                                                                                                                  |
| Earth Terminal Capacity 2                                                                                                                       | 4 x 1.5mm2                                                                                            |                                                                                                                                                                                  |
| Earth Terminal Capacity 3                                                                                                                       | 3 x 2.5mm2                                                                                            |                                                                                                                                                                                  |
| Earth Terminal Capacity 4                                                                                                                       | 1 x 4mm2 Multi-strand                                                                                 |                                                                                                                                                                                  |
| Earth Terminal Capacity 5                                                                                                                       | 1 x 6mm2                                                                                              |                                                                                                                                                                                  |
| Product Class 1                                                                                                                                 | Must be earthed                                                                                       |                                                                                                                                                                                  |
| Ambient Operating Temperature                                                                                                                   | -5° to +40°C                                                                                          |                                                                                                                                                                                  |
| Recommended Location                                                                                                                            | Internal Use Only                                                                                     |                                                                                                                                                                                  |
| Maximum Installation Altitude                                                                                                                   | 2000m                                                                                                 |                                                                                                                                                                                  |
| Standard/Approval                                                                                                                               | BS EN 60669-1                                                                                         |                                                                                                                                                                                  |
| Patents and Trademarks                                                                                                                          | Sheer is a Registered Trade Mark No. 2296586                                                          |                                                                                                                                                                                  |
| All products listed conform to current British or<br>European standard and the product information is<br>correct at the time of going to press. | All accessories are manufactured under an accredited BS EN ISO 9001 : 2015 Quality Management System. | It is the policy of the company to improve products as part of our development programme.  Therefore, we reserve the right to alter designs and dimensions without prior notice. |
|                                                                                                                                                 |                                                                                                       |                                                                                                                                                                                  |