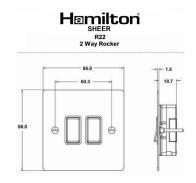

## 87R22BL-B

Sheer Bright Chrome 2 gang 10AX 2 Way Rocker Black/Black

Item Image

## Dimensions

| Primary Range                                                                                                                                   | Sheer                                                                                                 |                                                                                                                                                                                          |
|-------------------------------------------------------------------------------------------------------------------------------------------------|-------------------------------------------------------------------------------------------------------|------------------------------------------------------------------------------------------------------------------------------------------------------------------------------------------|
| Insert Type                                                                                                                                     | 2 gang 10AX 2 Way Rocker                                                                              |                                                                                                                                                                                          |
| Plate Finish                                                                                                                                    | Sheer Box Bright Chrome                                                                               |                                                                                                                                                                                          |
| Insert Colour                                                                                                                                   | Black/Black                                                                                           |                                                                                                                                                                                          |
| EAN13 Barcode                                                                                                                                   | 5017503091225                                                                                         |                                                                                                                                                                                          |
| Dimensions (Nominal)                                                                                                                            | Single: Height = 86.0mm Width = 86.0mm Depth = 1.5mm                                                  |                                                                                                                                                                                          |
| Fixing Hole Centres                                                                                                                             | Box Fixing = 60.3mm Grid Fixing = N/A                                                                 |                                                                                                                                                                                          |
| Minimum Wall Box Depth                                                                                                                          | 25mm                                                                                                  |                                                                                                                                                                                          |
| Switched Poles                                                                                                                                  | Single                                                                                                |                                                                                                                                                                                          |
| Current Rating                                                                                                                                  | 10AX                                                                                                  |                                                                                                                                                                                          |
| Voltage                                                                                                                                         | 220/250V AC                                                                                           |                                                                                                                                                                                          |
| Maximum Load                                                                                                                                    | 10 Amp inductive                                                                                      |                                                                                                                                                                                          |
| Mains Frequency                                                                                                                                 | 50Hz                                                                                                  |                                                                                                                                                                                          |
| IP Rating                                                                                                                                       | IP2XD                                                                                                 |                                                                                                                                                                                          |
| Contact Gap Minimum                                                                                                                             | 3mm                                                                                                   |                                                                                                                                                                                          |
| Terminal Capacity 1                                                                                                                             | 5 x 1mm2                                                                                              |                                                                                                                                                                                          |
| Terminal Capacity 2                                                                                                                             | 4 x 1.5mm2                                                                                            |                                                                                                                                                                                          |
| Terminal Capacity 3                                                                                                                             | 1 x 2.5mm2                                                                                            |                                                                                                                                                                                          |
| Terminal Capacity 4                                                                                                                             | 1 x 4mm2 Multi-strand                                                                                 |                                                                                                                                                                                          |
| Terminal Capacity 5                                                                                                                             | 1 x 6mm2                                                                                              |                                                                                                                                                                                          |
| Earth Terminal Capacity 1                                                                                                                       | 5 x 1mm2                                                                                              |                                                                                                                                                                                          |
| Earth Terminal Capacity 2                                                                                                                       | 4 x 1.5mm2                                                                                            |                                                                                                                                                                                          |
| Earth Terminal Capacity 3                                                                                                                       | 3 x 2.5mm2                                                                                            |                                                                                                                                                                                          |
| Earth Terminal Capacity 4                                                                                                                       | 1 x 4mm2 Multi-strand                                                                                 |                                                                                                                                                                                          |
| Earth Terminal Capacity 5                                                                                                                       | 1 x 6mm2                                                                                              |                                                                                                                                                                                          |
| Product Class 1                                                                                                                                 | Must be earthed                                                                                       |                                                                                                                                                                                          |
| Ambient Operating Temperature                                                                                                                   | -5° to +40°C                                                                                          |                                                                                                                                                                                          |
| Recommended Location                                                                                                                            | Internal Use Only                                                                                     |                                                                                                                                                                                          |
| Maximum Installation Altitude                                                                                                                   | 2000m                                                                                                 |                                                                                                                                                                                          |
| Standard/Approval                                                                                                                               | BS EN 60669-1                                                                                         |                                                                                                                                                                                          |
| Patents and Trademarks                                                                                                                          | Sheer is a Registered Trade Mark No. 2296586                                                          |                                                                                                                                                                                          |
| All products listed conform to current British or<br>European standard and the product information is<br>correct at the time of going to press. | All accessories are manufactured under an accredited BS EN ISO 9001 : 2015 Quality Management System. | It is the policy of the company to improve products<br>as part of our development programme.<br>Therefore, we reserve the right to alter designs<br>and dimensions without prior notice. |