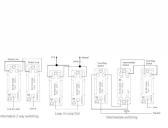

## 87R22BL-B

Sheer Bright Chrome 2 gang 10AX 2 Way Rocker Black/Black

Item Image