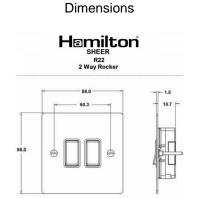

## 87R22BC-W

Sheer Bright Chrome 2 gang 10AX 2 Way Rocker Bright Chrome/White

Item Image

| Primary Range                                                                                                                                   | Sheer                                                                                                 |                                                                                                                                                                                  |
|-------------------------------------------------------------------------------------------------------------------------------------------------|-------------------------------------------------------------------------------------------------------|----------------------------------------------------------------------------------------------------------------------------------------------------------------------------------|
| Insert Type                                                                                                                                     | 2 gang 10AX 2 Way Rocker                                                                              |                                                                                                                                                                                  |
| Plate Finish                                                                                                                                    | Sheer Box Bright Chrome                                                                               |                                                                                                                                                                                  |
| Insert Colour                                                                                                                                   | Bright Chrome/White                                                                                   |                                                                                                                                                                                  |
| EAN13 Barcode                                                                                                                                   | 5017503097227                                                                                         |                                                                                                                                                                                  |
| Dimensions (Nominal)                                                                                                                            | Single: Height = 86.0mm Width = 86.0mm Depth = 1.5mm                                                  |                                                                                                                                                                                  |
| Weight                                                                                                                                          | 131 GR                                                                                                |                                                                                                                                                                                  |
| Fixing Hole Centres                                                                                                                             | Box Fixing = 60.3mm Grid Fixing = N/A                                                                 |                                                                                                                                                                                  |
| Minimum Wall Box Depth                                                                                                                          | 25mm                                                                                                  |                                                                                                                                                                                  |
| Switched Poles                                                                                                                                  | Single                                                                                                |                                                                                                                                                                                  |
| Current Rating                                                                                                                                  | 10AX                                                                                                  |                                                                                                                                                                                  |
| Voltage                                                                                                                                         | 220/250V AC                                                                                           |                                                                                                                                                                                  |
| Maximum Load                                                                                                                                    | 10 Amp inductive                                                                                      |                                                                                                                                                                                  |
| Mains Frequency                                                                                                                                 | 50Hz                                                                                                  |                                                                                                                                                                                  |
| IP Rating                                                                                                                                       | IP2XD                                                                                                 |                                                                                                                                                                                  |
| Contact Gap Minimum                                                                                                                             | 3mm                                                                                                   |                                                                                                                                                                                  |
| Terminal Capacity 1                                                                                                                             | 5 x 1mm2                                                                                              |                                                                                                                                                                                  |
| Terminal Capacity 2                                                                                                                             | 4 x 1.5mm2                                                                                            |                                                                                                                                                                                  |
| Terminal Capacity 3                                                                                                                             | 1 x 2.5mm2                                                                                            |                                                                                                                                                                                  |
| Terminal Capacity 4                                                                                                                             | 1 x 4mm2 Multi-strand                                                                                 |                                                                                                                                                                                  |
| Terminal Capacity 5                                                                                                                             | 1 x 6mm2                                                                                              |                                                                                                                                                                                  |
| Earth Terminal Capacity 1                                                                                                                       | 5 x 1mm2                                                                                              |                                                                                                                                                                                  |
| Earth Terminal Capacity 2                                                                                                                       | 4 x 1.5mm2                                                                                            |                                                                                                                                                                                  |
| Earth Terminal Capacity 3                                                                                                                       | 3 x 2.5mm2                                                                                            |                                                                                                                                                                                  |
| Earth Terminal Capacity 4                                                                                                                       | 1 x 4mm2 Multi-strand                                                                                 |                                                                                                                                                                                  |
| Earth Terminal Capacity 5                                                                                                                       | 1 x 6mm2                                                                                              |                                                                                                                                                                                  |
| Product Class 1                                                                                                                                 | Must be earthed                                                                                       |                                                                                                                                                                                  |
| Ambient Operating Temperature                                                                                                                   | -5° to +40°C                                                                                          |                                                                                                                                                                                  |
| Recommended Location                                                                                                                            | Internal Use Only                                                                                     |                                                                                                                                                                                  |
| Maximum Installation Altitude                                                                                                                   | 2000m                                                                                                 |                                                                                                                                                                                  |
| Standard/Approval                                                                                                                               | BS EN 60669-1                                                                                         |                                                                                                                                                                                  |
| Patents and Trademarks                                                                                                                          | Sheer is a Registered Trade Mark No. 2296586                                                          |                                                                                                                                                                                  |
| All products listed conform to current British or<br>European standard and the product information is<br>correct at the time of going to press. | All accessories are manufactured under an accredited BS EN ISO 9001 : 2015 Quality Management System. | It is the policy of the company to improve products as part of our development programme.  Therefore, we reserve the right to alter designs and dimensions without prior notice. |
|                                                                                                                                                 |                                                                                                       |                                                                                                                                                                                  |