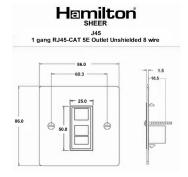

#### **Dimensions**

| Primary Range                                                                                                                                   | Sheer                                                                                                 |                                                                                                                                                                                          |
|-------------------------------------------------------------------------------------------------------------------------------------------------|-------------------------------------------------------------------------------------------------------|------------------------------------------------------------------------------------------------------------------------------------------------------------------------------------------|
| Insert Type                                                                                                                                     | 1 gang RJ45 CAT 5E Outlet - Unshielded                                                                |                                                                                                                                                                                          |
| Plate Finish                                                                                                                                    | Sheer Box Bright Chrome                                                                               |                                                                                                                                                                                          |
| Insert Colour                                                                                                                                   | Black                                                                                                 |                                                                                                                                                                                          |
| EAN13 Barcode                                                                                                                                   | 5028690091721                                                                                         |                                                                                                                                                                                          |
| Dimensions (Nominal)                                                                                                                            | Single: Height = 86.0mm Width = 86.0mm Depth = 1.5mm                                                  |                                                                                                                                                                                          |
| Fixing Hole Centres                                                                                                                             | Box Fixing = 60.3mm Grid Fixing = N/A                                                                 |                                                                                                                                                                                          |
| Minimum Wall Box Depth                                                                                                                          | 35mm                                                                                                  |                                                                                                                                                                                          |
| Switched Poles                                                                                                                                  | N/A                                                                                                   |                                                                                                                                                                                          |
| IP Rating                                                                                                                                       | IP2XD                                                                                                 |                                                                                                                                                                                          |
| Contact Gap Minimum                                                                                                                             | N/A                                                                                                   |                                                                                                                                                                                          |
| Earth Terminal Capacity 1                                                                                                                       | 5 x 1mm2                                                                                              |                                                                                                                                                                                          |
| Earth Terminal Capacity 2                                                                                                                       | 4 x 1.5mm2                                                                                            |                                                                                                                                                                                          |
| Earth Terminal Capacity 3                                                                                                                       | 3 x 2.5mm2                                                                                            |                                                                                                                                                                                          |
| Earth Terminal Capacity 4                                                                                                                       | 1 x 4mm2 Multi-strand                                                                                 |                                                                                                                                                                                          |
| Earth Terminal Capacity 5                                                                                                                       | 1 x 6mm2                                                                                              |                                                                                                                                                                                          |
| Product Class 1                                                                                                                                 | Must be earthed (ref BS7671 415.2.1)                                                                  |                                                                                                                                                                                          |
| Ambient Operating Temperature                                                                                                                   | -5° to +40°C                                                                                          |                                                                                                                                                                                          |
| Recommended Location                                                                                                                            | Internal Use Only                                                                                     |                                                                                                                                                                                          |
| Maximum Installation Altitude                                                                                                                   | 2000m                                                                                                 |                                                                                                                                                                                          |
| EuroFix Additional Notes                                                                                                                        | Can be used in both EIA 568A and EIA 568B wiriing schedules                                           |                                                                                                                                                                                          |
| Patents and Trademarks                                                                                                                          | Sheer is a Registered Trade Mark No. 2296586                                                          |                                                                                                                                                                                          |
| All products listed conform to current British or<br>European standard and the product information is<br>correct at the time of going to press. | All accessories are manufactured under an accredited BS EN ISO 9001 : 2015 Quality Management System. | It is the policy of the company to improve products<br>as part of our development programme.<br>Therefore, we reserve the right to alter designs<br>and dimensions without prior notice. |
| Illustrations and diagrams are reproduced within the limitations of reproduction and printing                                                   | Due to manufacturing processes we cannot guarantee an exact colour match and shadings of              | Correct as at 17 October 2018 10:01 AM<br>E&OE                                                                                                                                           |