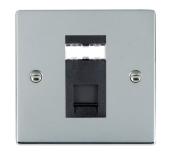

#### 87J45B

Sheer Bright Chrome 1 gang RJ45 CAT 5E Outlet - Unshielded Black

## Item Image