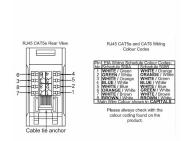

SL

# making connections beautifully

Wiring Accessories • Circuit Protection • Smart Lighting Control & Multi-room Audio

#### 87J45B

Sheer Bright Chrome 1 gang RJ45 CAT 5E Outlet - Unshielded Black

## Item Image



## Wiring



#### **Dimensions**



| Primary Range                                                                                                                                   | Sheer                                                                                                 |                                                                                                                                                                                          |
|-------------------------------------------------------------------------------------------------------------------------------------------------|-------------------------------------------------------------------------------------------------------|-------------------------------------------------------------------------------------