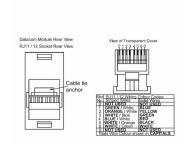

SL

## making connections beautifully

Wiring Accessories • Circuit Protection • Smart Lighting Control & Multi-room Audio

### 87J12B

Sheer Bright Chrome 1 gang RJ12 Outlet - Unshielded Black

# Item Image



### Wiring



#### **Dimensions**



| Primary Range                                                                                                                                   | Sheer                                                                                                         |                                                                                                                                                                                  |
|-------------------------------------------------------------------------------------------------------------------------------------------------|---------------------------------------------------------------------------------------------------------------|-----------------------------------------------------------------------------