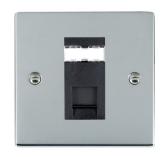

### 87J12B

Sheer Bright Chrome 1 gang RJ12 Outlet - Unshielded Black

# Item Image