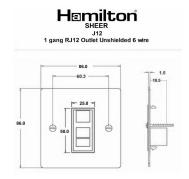

#### **Dimensions**

| Primary Range                                                                                                                                   | Sheer                                                                                                         |                                                                                                                                                                                  |
|-------------------------------------------------------------------------------------------------------------------------------------------------|---------------------------------------------------------------------------------------------------------------|----------------------------------------------------------------------------------------------------------------------------------------------------------------------------------|
| Insert Type                                                                                                                                     | 1 gang RJ12 Outlet - Unshielded                                                                               |                                                                                                                                                                                  |
| Plate Finish                                                                                                                                    | Sheer Box Bright Chrome                                                                                       |                                                                                                                                                                                  |
| Insert Colour                                                                                                                                   | Black                                                                                                         |                                                                                                                                                                                  |
| EAN13 Barcode                                                                                                                                   | 5028690091714                                                                                                 |                                                                                                                                                                                  |
| Dimensions (Nominal)                                                                                                                            | Single: Height = 86.0mm Width = 86.0mm Depth = 1.5mm                                                          |                                                                                                                                                                                  |
| Fixing Hole Centres                                                                                                                             | Box Fixing = 60.3mm Grid Fixing = N/A                                                                         |                                                                                                                                                                                  |
| Minimum Wall Box Depth                                                                                                                          | 35mm                                                                                                          |                                                                                                                                                                                  |
| Switched Poles                                                                                                                                  | N/A                                                                                                           |                                                                                                                                                                                  |
| IP Rating                                                                                                                                       | IP2XD                                                                                                         |                                                                                                                                                                                  |
| Contact Gap Minimum                                                                                                                             | N/A                                                                                                           |                                                                                                                                                                                  |
| Earth Terminal Capacity 1                                                                                                                       | 5 x 1mm2                                                                                                      |                                                                                                                                                                                  |
| Earth Terminal Capacity 2                                                                                                                       | 4 x 1.5mm2                                                                                                    |                                                                                                                                                                                  |
| Earth Terminal Capacity 3                                                                                                                       | 3 x 2.5mm2                                                                                                    |                                                                                                                                                                                  |
| Earth Terminal Capacity 4                                                                                                                       | 1 x 4mm2 Multi-strand                                                                                         |                                                                                                                                                                                  |
| Earth Terminal Capacity 5                                                                                                                       | 1 x 6mm2                                                                                                      |                                                                                                                                                                                  |
| Product Class 1                                                                                                                                 | Must be earthed (ref BS7671 415.2.1)                                                                          |                                                                                                                                                                                  |
| Ambient Operating Temperature                                                                                                                   | -5° to +40°C                                                                                                  |                                                                                                                                                                                  |
| Recommended Location                                                                                                                            | Internal Use Only                                                                                             |                                                                                                                                                                                  |
| Maximum Installation Altitude                                                                                                                   | 2000m                                                                                                         |                                                                                                                                                                                  |
| EuroFix Additional Notes                                                                                                                        | Can be used as either RJ11 (4 wires) or RJ12 (6 wires)                                                        |                                                                                                                                                                                  |
| Patents and Trademarks                                                                                                                          | Sheer is a Registered Trade Mark No. 2296586                                                                  |                                                                                                                                                                                  |
| All products listed conform to current British or<br>European standard and the product information is<br>correct at the time of going to press. | All accessories are manufactured under an accredited BS EN ISO 9001 : 2015 Quality Management System.         | It is the policy of the company to improve products as part of our development programme.  Therefore, we reserve the right to alter designs and dimensions without prior notice. |
| Illustrations and diagrams are reproduced within the limitations of reproduction and printing process and are not binding.                      | Due to manufacturing processes we cannot guarantee an exact colour match and shadings of of certain finishes. | Correct as at 17 October 2018 10:01 AM<br>E&OE                                                                                                                                   |