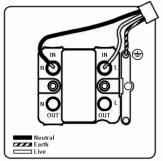

## **Dimensions**

|                                                                                                                                                 |                                                                                                       | 1                                                                                                                                                                                |
|-------------------------------------------------------------------------------------------------------------------------------------------------|-------------------------------------------------------------------------------------------------------|----------------------------------------------------------------------------------------------------------------------------------------------------------------------------------|
| Primary Range                                                                                                                                   | Sheer                                                                                                 |                                                                                                                                                                                  |
| Insert Type                                                                                                                                     | 1 gang 13A Fuse Only                                                                                  |                                                                                                                                                                                  |
| Plate Finish                                                                                                                                    | Sheer Box Bright Chrome                                                                               |                                                                                                                                                                                  |
| Insert Colour                                                                                                                                   | White/White                                                                                           |                                                                                                                                                                                  |
| EAN13 Barcode                                                                                                                                   | 5017503090952                                                                                         |                                                                                                                                                                                  |
| Dimensions (Nominal)                                                                                                                            | Single: Height = 86.0mm Width = 86.0mm Depth = 1.5mm                                                  |                                                                                                                                                                                  |
| Fixing Hole Centres                                                                                                                             | Box Fixing = 60.3mm Grid Fixing = N/A                                                                 |                                                                                                                                                                                  |
| Minimum Wall Box Depth                                                                                                                          | 35mm                                                                                                  |                                                                                                                                                                                  |
| Switched Poles                                                                                                                                  | None                                                                                                  |                                                                                                                                                                                  |
| Current Rating                                                                                                                                  | 13 Amp                                                                                                |                                                                                                                                                                                  |
| Voltage                                                                                                                                         | 220/250V AC                                                                                           |                                                                                                                                                                                  |
| Maximum Load                                                                                                                                    | 13 Amp                                                                                                |                                                                                                                                                                                  |
| Mains Frequency                                                                                                                                 | 50Hz                                                                                                  |                                                                                                                                                                                  |
| IP Rating                                                                                                                                       | IP2XD                                                                                                 |                                                                                                                                                                                  |
| Contact Gap Minimum                                                                                                                             | None                                                                                                  |                                                                                                                                                                                  |
| Terminal Capacity 1                                                                                                                             | 5 x 1mm2                                                                                              |                                                                                                                                                                                  |
| Terminal Capacity 2                                                                                                                             | 4 x 1.5mm2                                                                                            |                                                                                                                                                                                  |
| Terminal Capacity 3                                                                                                                             | 3 x 2.5mm2                                                                                            |                                                                                                                                                                                  |
| Terminal Capacity 4                                                                                                                             | 1 x 4mm2 Multi-strand                                                                                 |                                                                                                                                                                                  |
| Terminal Capacity 5                                                                                                                             | 1 x 6mm2                                                                                              |                                                                                                                                                                                  |
| Earth Terminal Capacity 1                                                                                                                       | 6 x 1mm2                                                                                              |                                                                                                                                                                                  |
| Earth Terminal Capacity 2                                                                                                                       | 5 x 1.5mm2                                                                                            |                                                                                                                                                                                  |
| Earth Terminal Capacity 3                                                                                                                       | 3 x 2.5mm2                                                                                            |                                                                                                                                                                                  |
| Earth Terminal Capacity 4                                                                                                                       | 2 x 4mm2 Multi-strand                                                                                 |                                                                                                                                                                                  |
| Earth Terminal Capacity 5                                                                                                                       | 1 x 6mm2                                                                                              |                                                                                                                                                                                  |
| Product Class 1                                                                                                                                 | Must be earthed                                                                                       |                                                                                                                                                                                  |
| Ambient Operating Temperature                                                                                                                   | -5° to +40°C                                                                                          |                                                                                                                                                                                  |
| Recommended Location                                                                                                                            | Internal Use Only                                                                                     |                                                                                                                                                                                  |
| Maximum Installation Altitude                                                                                                                   | 2000m                                                                                                 |                                                                                                                                                                                  |
| Standard/Approval                                                                                                                               | BS 1363-4                                                                                             |                                                                                                                                                                                  |
| Patents and Trademarks                                                                                                                          | Sheer is a Registered Trade Mark No. 2296586                                                          |                                                                                                                                                                                  |
| All products listed conform to current British or<br>European standard and the product information is<br>correct at the time of going to press. | All accessories are manufactured under an accredited BS EN ISO 9001 : 2015 Quality Management System. | It is the policy of the company to improve products as part of our development programme.  Therefore, we reserve the right to alter designs and dimensions without prior notice. |
| Illustrations and diagrams are reproduced within the limitations of reproduction and printing                                                   | Due to manufacturing processes we cannot guarantee an exact colour match and shadings of              | Correct as at 17 October 2018 10:01 AN<br>E&OE                                                                                                                                   |