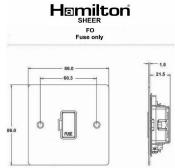

## **Dimensions**

|                                                                                                                                                 |                                                                                                       | 1                                                                                                                                                                                |
|-------------------------------------------------------------------------------------------------------------------------------------------------|-------------------------------------------------------------------------------------------------------|----------------------------------------------------------------------------------------------------------------------------------------------------------------------------------|
| Primary Range                                                                                                                                   | Sheer                                                                                                 |                                                                                                                                                                                  |
| Insert Type                                                                                                                                     | 1 gang 13A Fuse Only                                                                                  |                                                                                                                                                                                  |
| Plate Finish                                                                                                                                    | Sheer Box Bright Chrome                                                                               |                                                                                                                                                                                  |
| Insert Colour                                                                                                                                   | White/White                                                                                           |                                                                                                                                                                                  |
| EAN13 Barcode                                                                                                                                   | 5017503090952                                                                                         |                                                                                                                                                                                  |
| Dimensions (Nominal)                                                                                                                            | Single: Height = 86.0mm Width = 86.0mm Depth = 1.5mm                                                  |                                                                                                                                                                                  |
| Fixing Hole Centres                                                                                                                             | Box Fixing = 60.3mm Grid Fixing = N/A                                                                 |                                                                                                                                                                                  |
| Minimum Wall Box Depth                                                                                                                          | 35mm                                                                                                  |                                                                                                                                                                                  |
| Switched Poles                                                                                                                                  | None                                                                                                  |                                                                                                                                                                                  |
| Current Rating                                                                                                                                  | 13 Amp                                                                                                |                                                                                                                                                                                  |
| Voltage                                                                                                                                         | 220/250V AC                                                                                           |                                                                                                                                                                                  |
| Maximum Load                                                                                                                                    | 13 Amp                                                                                                |                                                                                                                                                                                  |
| Mains Frequency                                                                                                                                 | 50Hz                                                                                                  |                                                                                                                                                                                  |
| IP Rating                                                                                                                                       | IP2XD                                                                                                 |                                                                                                                                                                                  |
| Contact Gap Minimum                                                                                                                             | None                                                                                                  |                                                                                                                                                                                  |
| Terminal Capacity 1                                                                                                                             | 5 x 1mm2                                                                                              |                                                                                                                                                                                  |
| Terminal Capacity 2                                                                                                                             | 4 x 1.5mm2                                                                                            |                                                                                                                                                                                  |
| Terminal Capacity 3                                                                                                                             | 3 x 2.5mm2                                                                                            |                                                                                                                                                                                  |
| Terminal Capacity 4                                                                                                                             | 1 x 4mm2 Multi-strand                                                                                 |                                                                                                                                                                                  |
| Terminal Capacity 5                                                                                                                             | 1 x 6mm2                                                                                              |                                                                                                                                                                                  |
| Earth Terminal Capacity 1                                                                                                                       | 6 x 1mm2                                                                                              |                                                                                                                                                                                  |
| Earth Terminal Capacity 2                                                                                                                       | 5 x 1.5mm2                                                                                            |                                                                                                                                                                                  |
| Earth Terminal Capacity 3                                                                                                                       | 3 x 2.5mm2                                                                                            |                                                                                                                                                                                  |
| Earth Terminal Capacity 4                                                                                                                       | 2 x 4mm2 Multi-strand                                                                                 |                                                                                                                                                                                  |
| Earth Terminal Capacity 5                                                                                                                       | 1 x 6mm2                                                                                              |                                                                                                                                                                                  |
| Product Class 1                                                                                                                                 | Must be earthed                                                                                       |                                                                                                                                                                                  |
| Ambient Operating Temperature                                                                                                                   | -5° to +40°C                                                                                          |                                                                                                                                                                                  |
| Recommended Location                                                                                                                            | Internal Use Only                                                                                     |                                                                                                                                                                                  |
| Maximum Installation Altitude                                                                                                                   | 2000m                                                                                                 |                                                                                                                                                                                  |
| Standard/Approval                                                                                                                               | BS 1363-4                                                                                             |                                                                                                                                                                                  |
| Patents and Trademarks                                                                                                                          | Sheer is a Registered Trade Mark No. 2296586                                                          |                                                                                                                                                                                  |
| All products listed conform to current British or<br>European standard and the product information is<br>correct at the time of going to press. | All accessories are manufactured under an accredited BS EN ISO 9001 : 2015 Quality Management System. | It is the policy of the company to improve products as part of our development programme.  Therefore, we reserve the right to alter designs and dimensions without prior notice. |
| Illustrations and diagrams are reproduced within the limitations of reproduction and printing                                                   | Due to manufacturing processes we cannot guarantee an exact colour match and shadings of              | Correct as at 17 October 2018 10:01 AN<br>E&OE                                                                                                                                   |