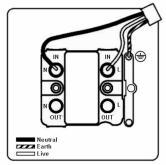

## **Dimensions**

|                                                                                                                                                 |                                                                                                                     | j                                                                                                                                                                                |
|-------------------------------------------------------------------------------------------------------------------------------------------------|---------------------------------------------------------------------------------------------------------------------|----------------------------------------------------------------------------------------------------------------------------------------------------------------------------------|
| Primary Range                                                                                                                                   | Sheer                                                                                                               |                                                                                                                                                                                  |
| Insert Type                                                                                                                                     | 1 gang 13A Fuse Only                                                                                                |                                                                                                                                                                                  |
| Plate Finish                                                                                                                                    | Sheer Box Bright Chrome                                                                                             |                                                                                                                                                                                  |
| Insert Colour                                                                                                                                   | Bright Chrome/Black                                                                                                 |                                                                                                                                                                                  |
| EAN13 Barcode                                                                                                                                   | 5017503096954                                                                                                       |                                                                                                                                                                                  |
| Dimensions (Nominal)                                                                                                                            | Single: Height = 86.0mm Width = 86.0mm Depth = 1.5mm                                                                |                                                                                                                                                                                  |
| Fixing Hole Centres                                                                                                                             | Box Fixing = 60.3mm Grid Fixing = N/A                                                                               |                                                                                                                                                                                  |
| Minimum Wall Box Depth                                                                                                                          | 35mm                                                                                                                |                                                                                                                                                                                  |
| Switched Poles                                                                                                                                  | None                                                                                                                |                                                                                                                                                                                  |
| Current Rating                                                                                                                                  | 13 Amp                                                                                                              |                                                                                                                                                                                  |
| Voltage                                                                                                                                         | 220/250V AC                                                                                                         |                                                                                                                                                                                  |
| Maximum Load                                                                                                                                    | 13 Amp                                                                                                              |                                                                                                                                                                                  |
| Mains Frequency                                                                                                                                 | 50Hz                                                                                                                |                                                                                                                                                                                  |
| IP Rating                                                                                                                                       | IP2XD                                                                                                               |                                                                                                                                                                                  |
| Contact Gap Minimum                                                                                                                             | None                                                                                                                |                                                                                                                                                                                  |
| Terminal Capacity 1                                                                                                                             | 5 x 1mm2                                                                                                            |                                                                                                                                                                                  |
| Terminal Capacity 2                                                                                                                             | 4 x 1.5mm2                                                                                                          |                                                                                                                                                                                  |
| Terminal Capacity 3                                                                                                                             | 3 x 2.5mm2                                                                                                          |                                                                                                                                                                                  |
| Terminal Capacity 4                                                                                                                             | 1 x 4mm2 Multi-strand                                                                                               |                                                                                                                                                                                  |
| Terminal Capacity 5                                                                                                                             | 1 x 6mm2                                                                                                            |                                                                                                                                                                                  |
| Earth Terminal Capacity 1                                                                                                                       | 6 x 1mm2                                                                                                            |                                                                                                                                                                                  |
| Earth Terminal Capacity 2                                                                                                                       | 5 x 1.5mm2                                                                                                          |                                                                                                                                                                                  |
| Earth Terminal Capacity 3                                                                                                                       | 3 x 2.5mm2                                                                                                          |                                                                                                                                                                                  |
| Earth Terminal Capacity 4                                                                                                                       | 2 x 4mm2 Multi-strand                                                                                               |                                                                                                                                                                                  |
| Earth Terminal Capacity 5                                                                                                                       | 1 x 6mm2                                                                                                            |                                                                                                                                                                                  |
| Product Class 1                                                                                                                                 | Must be earthed                                                                                                     |                                                                                                                                                                                  |
| Ambient Operating Temperature                                                                                                                   | -5° to +40°C                                                                                                        |                                                                                                                                                                                  |
| Recommended Location                                                                                                                            | Internal Use Only                                                                                                   |                                                                                                                                                                                  |
| Maximum Installation Altitude                                                                                                                   | 2000m                                                                                                               |                                                                                                                                                                                  |
| Standard/Approval                                                                                                                               | BS 1363-4                                                                                                           |                                                                                                                                                                                  |
| Patents and Trademarks                                                                                                                          | Sheer is a Registered Trade Mark No. 2296586                                                                        |                                                                                                                                                                                  |
| All products listed conform to current British or<br>European standard and the product information is<br>correct at the time of going to press. | All accessories are manufactured under an accredited BS EN ISO 9001 : 2015 Quality Management System.               | It is the policy of the company to improve products as part of our development programme.  Therefore, we reserve the right to alter designs and dimensions without prior notice. |
| Illustrations and diagrams are reproduced within the limitations of reproduction and printing process and are not binding.                      | Due to manufacturing processes we cannot<br>guarantee an exact colour match and shadings of<br>of certain finishes. | Correct as at 17 October 2018 10:01 AM E&OE                                                                                                                                      |
|                                                                                                                                                 |                                                                                                                     |                                                                                                                                                                                  |