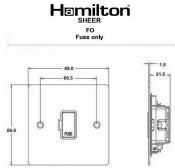

## **Dimensions**

|                                                                                                                                                 |                                                                                                                     | j                                                                                                                                                                                |
|-------------------------------------------------------------------------------------------------------------------------------------------------|---------------------------------------------------------------------------------------------------------------------|----------------------------------------------------------------------------------------------------------------------------------------------------------------------------------|
| Primary Range                                                                                                                                   | Sheer                                                                                                               |                                                                                                                                                                                  |
| Insert Type                                                                                                                                     | 1 gang 13A Fuse Only                                                                                                |                                                                                                                                                                                  |
| Plate Finish                                                                                                                                    | Sheer Box Bright Chrome                                                                                             |                                                                                                                                                                                  |
| Insert Colour                                                                                                                                   | Bright Chrome/Black                                                                                                 |                                                                                                                                                                                  |
| EAN13 Barcode                                                                                                                                   | 5017503096954                                                                                                       |                                                                                                                                                                                  |
| Dimensions (Nominal)                                                                                                                            | Single: Height = 86.0mm Width = 86.0mm Depth = 1.5mm                                                                |                                                                                                                                                                                  |
| Fixing Hole Centres                                                                                                                             | Box Fixing = 60.3mm Grid Fixing = N/A                                                                               |                                                                                                                                                                                  |
| Minimum Wall Box Depth                                                                                                                          | 35mm                                                                                                                |                                                                                                                                                                                  |
| Switched Poles                                                                                                                                  | None                                                                                                                |                                                                                                                                                                                  |
| Current Rating                                                                                                                                  | 13 Amp                                                                                                              |                                                                                                                                                                                  |
| Voltage                                                                                                                                         | 220/250V AC                                                                                                         |                                                                                                                                                                                  |
| Maximum Load                                                                                                                                    | 13 Amp                                                                                                              |                                                                                                                                                                                  |
| Mains Frequency                                                                                                                                 | 50Hz                                                                                                                |                                                                                                                                                                                  |
| IP Rating                                                                                                                                       | IP2XD                                                                                                               |                                                                                                                                                                                  |
| Contact Gap Minimum                                                                                                                             | None                                                                                                                |                                                                                                                                                                                  |
| Terminal Capacity 1                                                                                                                             | 5 x 1mm2                                                                                                            |                                                                                                                                                                                  |
| Terminal Capacity 2                                                                                                                             | 4 x 1.5mm2                                                                                                          |                                                                                                                                                                                  |
| Terminal Capacity 3                                                                                                                             | 3 x 2.5mm2                                                                                                          |                                                                                                                                                                                  |
| Terminal Capacity 4                                                                                                                             | 1 x 4mm2 Multi-strand                                                                                               |                                                                                                                                                                                  |
| Terminal Capacity 5                                                                                                                             | 1 x 6mm2                                                                                                            |                                                                                                                                                                                  |
| Earth Terminal Capacity 1                                                                                                                       | 6 x 1mm2                                                                                                            |                                                                                                                                                                                  |
| Earth Terminal Capacity 2                                                                                                                       | 5 x 1.5mm2                                                                                                          |                                                                                                                                                                                  |
| Earth Terminal Capacity 3                                                                                                                       | 3 x 2.5mm2                                                                                                          |                                                                                                                                                                                  |
| Earth Terminal Capacity 4                                                                                                                       | 2 x 4mm2 Multi-strand                                                                                               |                                                                                                                                                                                  |
| Earth Terminal Capacity 5                                                                                                                       | 1 x 6mm2                                                                                                            |                                                                                                                                                                                  |
| Product Class 1                                                                                                                                 | Must be earthed                                                                                                     |                                                                                                                                                                                  |
| Ambient Operating Temperature                                                                                                                   | -5° to +40°C                                                                                                        |                                                                                                                                                                                  |
| Recommended Location                                                                                                                            | Internal Use Only                                                                                                   |                                                                                                                                                                                  |
| Maximum Installation Altitude                                                                                                                   | 2000m                                                                                                               |                                                                                                                                                                                  |
| Standard/Approval                                                                                                                               | BS 1363-4                                                                                                           |                                                                                                                                                                                  |
| Patents and Trademarks                                                                                                                          | Sheer is a Registered Trade Mark No. 2296586                                                                        |                                                                                                                                                                                  |
| All products listed conform to current British or<br>European standard and the product information is<br>correct at the time of going to press. | All accessories are manufactured under an accredited BS EN ISO 9001 : 2015 Quality Management System.               | It is the policy of the company to improve products as part of our development programme.  Therefore, we reserve the right to alter designs and dimensions without prior notice. |
| Illustrations and diagrams are reproduced within the limitations of reproduction and printing process and are not binding.                      | Due to manufacturing processes we cannot<br>guarantee an exact colour match and shadings of<br>of certain finishes. | Correct as at 17 October 2018 10:01 AM E&OE                                                                                                                                      |
|                                                                                                                                                 |                                                                                                                     |                                                                                                                                                                                  |