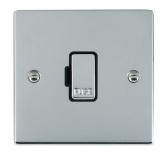

SL

## making connections beautifully

Wiring Accessories • Circuit Protection • Smart Lighting Control & Multi-room Audio

## 87FOBC-B

Sheer Bright Chrome 1 gang 13A Fuse Only Bright Chrome/Black

## Item Image







## **Dimensions**



|                                                                                                                                                 |                                                                                                                     | j                                                                                                                                                                                |
|-------------------------------------------------------------------------------------------------------------------------------------------------|---------------------------------------------------------------------------------------------------------------------|---------------------------------------------------------------