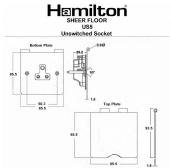

## **87DUS5W**

Sheer Floor Bright Chrome 1 gang 5A Unswitched Socket White

Item Image

Wiring

**Dimensions** 

|                                                                                                                                                 |                                                                                                           | 95.5                                                                                                                                                                                     |
|-------------------------------------------------------------------------------------------------------------------------------------------------|-----------------------------------------------------------------------------------------------------------|------------------------------------------------------------------------------------------------------------------------------------------------------------------------------------------|
| Primary Range                                                                                                                                   | Sheer Floor Sockets                                                                                       |                                                                                                                                                                                          |
| Insert Type                                                                                                                                     | 1 gang 5A Unswitched Socket                                                                               |                                                                                                                                                                                          |
| Plate Finish                                                                                                                                    | Sheer Floor Box Bright Chrome                                                                             |                                                                                                                                                                                          |
| Insert Colour                                                                                                                                   | White                                                                                                     |                                                                                                                                                                                          |
| EAN13 Barcode                                                                                                                                   | 5017504035174                                                                                             |                                                                                                                                                                                          |
| Dimensions (Nominal)                                                                                                                            | Single: Height = 93.5mm Width = 85.5mm Depth = 3.0mm (6.5mm Hinged Cover)                                 |                                                                                                                                                                                          |
| Fixing Hole Centres                                                                                                                             | Box Fixing = 60.3mm Grid Fixing = N/A                                                                     |                                                                                                                                                                                          |
| Minimum Wall Box Depth                                                                                                                          | 35mm                                                                                                      |                                                                                                                                                                                          |
| Switched Poles                                                                                                                                  | None                                                                                                      |                                                                                                                                                                                          |
| Current Rating                                                                                                                                  | 5 Amp                                                                                                     |                                                                                                                                                                                          |
| Voltage                                                                                                                                         | 220/250V AC                                                                                               |                                                                                                                                                                                          |
| Maximum Load                                                                                                                                    | 5 Amp                                                                                                     |                                                                                                                                                                                          |
| Mains Frequency                                                                                                                                 | 50Hz                                                                                                      |                                                                                                                                                                                          |
| IP Rating                                                                                                                                       | IP2XD                                                                                                     |                                                                                                                                                                                          |
| Contact Gap Minimum                                                                                                                             | None                                                                                                      |                                                                                                                                                                                          |
| Terminal Capacity 1                                                                                                                             | 5 x 1mm2                                                                                                  |                                                                                                                                                                                          |
| Terminal Capacity 2                                                                                                                             | 4 x 1.5mm2                                                                                                |                                                                                                                                                                                          |
| Terminal Capacity 3                                                                                                                             | 2 x 2.5mm2                                                                                                |                                                                                                                                                                                          |
| Terminal Capacity 4                                                                                                                             | 1 x 4mm2                                                                                                  |                                                                                                                                                                                          |
| Earth Terminal Capacity 1                                                                                                                       | 5 x 1mm2                                                                                                  |                                                                                                                                                                                          |
| Earth Terminal Capacity 2                                                                                                                       | 4 x 1.5mm2                                                                                                |                                                                                                                                                                                          |
| Earth Terminal Capacity 3                                                                                                                       | 2 x 2.5mm2                                                                                                |                                                                                                                                                                                          |
| Earth Terminal Capacity 4                                                                                                                       | 1 x 4mm2                                                                                                  |                                                                                                                                                                                          |
| Product Class 1                                                                                                                                 | Must be earthed                                                                                           |                                                                                                                                                                                          |
| Ambient Operating Temperature                                                                                                                   | -5° to +40°C                                                                                              |                                                                                                                                                                                          |
| Recommended Location                                                                                                                            | Internal Use Only                                                                                         |                                                                                                                                                                                          |
| Maximum Installation Altitude                                                                                                                   | 2000m                                                                                                     |                                                                                                                                                                                          |
| Standard/Approval                                                                                                                               | BS 546                                                                                                    |                                                                                                                                                                                          |
| Additional Notes                                                                                                                                | Shuttered: Yes                                                                                            |                                                                                                                                                                                          |
| All products listed conform to current British or<br>European standard and the product information is<br>correct at the time of going to press. | All accessories are manufactured under an accredited BS EN ISO 9001 : 2015 Quality Management System.     | It is the policy of the company to improve products<br>as part of our development programme.<br>Therefore, we reserve the right to alter designs<br>and dimensions without prior notice. |
| Illustrations and diagrams are reproduced within the limitations of reproduction and printing process and are not hinding                       | Due to manufacturing processes we cannot guarantee an exact colour match and shadings of fortain finishes | Correct as at 17 October 2018 11:27 AM<br>E&OE                                                                                                                                           |