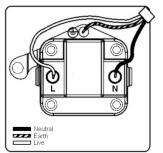

## **87DUS5W**

Sheer Floor Bright Chrome 1 gang 5A Unswitched Socket White

Item Image

Wiring

**Dimensions** 

|                                                                                                                                                 |                                                                                                           | 95.5                                                                                                                                                                                     |
|-------------------------------------------------------------------------------------------------------------------------------------------------|-----------------------------------------------------------------------------------------------------------|------------------------------------------------------------------------------------------------------------------------------------------------------------------------------------------|
| Primary Range                                                                                                                                   | Sheer Floor Sockets                                                                                       |                                                                                                                                                                                          |
| Insert Type                                                                                                                                     | 1 gang 5A Unswitched Socket                                                                               |                                                                                                                                                                                          |
| Plate Finish                                                                                                                                    | Sheer Floor Box Bright Chrome                                                                             |                                                                                                                                                                                          |
| Insert Colour                                                                                                                                   | White                                                                                                     |                                                                                                                                                                                          |
| EAN13 Barcode                                                                                                                                   | 5017504035174                                                                                             |                                                                                                                                                                                          |
| Dimensions (Nominal)                                                                                                                            | Single: Height = 93.5mm Width = 85.5mm Depth = 3.0mm (6.5mm Hinged Cover)                                 |                                                                                                                                                                                          |
| Fixing Hole Centres                                                                                                                             | Box Fixing = 60.3mm Grid Fixing = N/A                                                                     |                                                                                                                                                                                          |
| Minimum Wall Box Depth                                                                                                                          | 35mm                                                                                                      |                                                                                                                                                                                          |
| Switched Poles                                                                                                                                  | None                                                                                                      |                                                                                                                                                                                          |
| Current Rating                                                                                                                                  | 5 Amp                                                                                                     |                                                                                                                                                                                          |
| Voltage                                                                                                                                         | 220/250V AC                                                                                               |                                                                                                                                                                                          |
| Maximum Load                                                                                                                                    | 5 Amp                                                                                                     |                                                                                                                                                                                          |
| Mains Frequency                                                                                                                                 | 50Hz                                                                                                      |                                                                                                                                                                                          |
| IP Rating                                                                                                                                       | IP2XD                                                                                                     |                                                                                                                                                                                          |
| Contact Gap Minimum                                                                                                                             | None                                                                                                      |                                                                                                                                                                                          |
| Terminal Capacity 1                                                                                                                             | 5 x 1mm2                                                                                                  |                                                                                                                                                                                          |
| Terminal Capacity 2                                                                                                                             | 4 x 1.5mm2                                                                                                |                                                                                                                                                                                          |
| Terminal Capacity 3                                                                                                                             | 2 x 2.5mm2                                                                                                |                                                                                                                                                                                          |
| Terminal Capacity 4                                                                                                                             | 1 x 4mm2                                                                                                  |                                                                                                                                                                                          |
| Earth Terminal Capacity 1                                                                                                                       | 5 x 1mm2                                                                                                  |                                                                                                                                                                                          |
| Earth Terminal Capacity 2                                                                                                                       | 4 x 1.5mm2                                                                                                |                                                                                                                                                                                          |
| Earth Terminal Capacity 3                                                                                                                       | 2 x 2.5mm2                                                                                                |                                                                                                                                                                                          |
| Earth Terminal Capacity 4                                                                                                                       | 1 x 4mm2                                                                                                  |                                                                                                                                                                                          |
| Product Class 1                                                                                                                                 | Must be earthed                                                                                           |                                                                                                                                                                                          |
| Ambient Operating Temperature                                                                                                                   | -5° to +40°C                                                                                              |                                                                                                                                                                                          |
| Recommended Location                                                                                                                            | Internal Use Only                                                                                         |                                                                                                                                                                                          |
| Maximum Installation Altitude                                                                                                                   | 2000m                                                                                                     |                                                                                                                                                                                          |
| Standard/Approval                                                                                                                               | BS 546                                                                                                    |                                                                                                                                                                                          |
| Additional Notes                                                                                                                                | Shuttered: Yes                                                                                            |                                                                                                                                                                                          |
| All products listed conform to current British or<br>European standard and the product information is<br>correct at the time of going to press. | All accessories are manufactured under an accredited BS EN ISO 9001 : 2015 Quality Management System.     | It is the policy of the company to improve products<br>as part of our development programme.<br>Therefore, we reserve the right to alter designs<br>and dimensions without prior notice. |
| Illustrations and diagrams are reproduced within the limitations of reproduction and printing process and are not hinding                       | Due to manufacturing processes we cannot guarantee an exact colour match and shadings of fortain finishes | Correct as at 17 October 2018 11:27 AM<br>E&OE                                                                                                                                           |