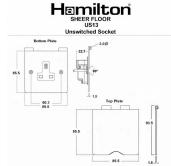

## 87DUS13B

Sheer Floor Bright Chrome 1 gang 13A Unswitched Socket Black

Item Image

Wiring

**Dimensions** 

|                                                                                                                                                 |                                                                                                       | 85.5                                                                                                                                                                             |
|-------------------------------------------------------------------------------------------------------------------------------------------------|-------------------------------------------------------------------------------------------------------|----------------------------------------------------------------------------------------------------------------------------------------------------------------------------------|
| Primary Range                                                                                                                                   | Sheer Floor Sockets                                                                                   |                                                                                                                                                                                  |
| Insert Type                                                                                                                                     | 1 gang 13A Unswitched Socket                                                                          |                                                                                                                                                                                  |
| Plate Finish                                                                                                                                    | Sheer Floor Box Bright Chrome                                                                         |                                                                                                                                                                                  |
| Insert Colour                                                                                                                                   | Black                                                                                                 |                                                                                                                                                                                  |
| EAN13 Barcode                                                                                                                                   | 5017504035129                                                                                         |                                                                                                                                                                                  |
| Dimensions (Nominal)                                                                                                                            | Single: Height = 93.5mm Width = 85.5mm Depth = 3.0mm (6.5mm Hinged Cover)                             |                                                                                                                                                                                  |
| Fixing Hole Centres                                                                                                                             | Box Fixing = 60.3mm Grid Fixing = N/A                                                                 |                                                                                                                                                                                  |
| Minimum Wall Box Depth                                                                                                                          | 35mm                                                                                                  |                                                                                                                                                                                  |
| Switched Poles                                                                                                                                  | None                                                                                                  |                                                                                                                                                                                  |
| Current Rating                                                                                                                                  | 13 Amp                                                                                                |                                                                                                                                                                                  |
| Voltage                                                                                                                                         | 220/250V AC                                                                                           |                                                                                                                                                                                  |
| Maximum Load                                                                                                                                    | 13 Amp                                                                                                |                                                                                                                                                                                  |
| Mains Frequency                                                                                                                                 | 50Hz                                                                                                  |                                                                                                                                                                                  |
| IP Rating                                                                                                                                       | IP2XD                                                                                                 |                                                                                                                                                                                  |
| Contact Gap Minimum                                                                                                                             | None                                                                                                  |                                                                                                                                                                                  |
| Terminal Capacity 1                                                                                                                             | 3 x 2.5mm2                                                                                            |                                                                                                                                                                                  |
| Terminal Capacity 2                                                                                                                             | 3 x 4mm2                                                                                              |                                                                                                                                                                                  |
| Terminal Capacity 3                                                                                                                             | 2 x 6mm2 Multi-Strand                                                                                 |                                                                                                                                                                                  |
| Terminal Capacity 4                                                                                                                             | 1 x 10mm2                                                                                             |                                                                                                                                                                                  |
| Earth Terminal Capacity 1                                                                                                                       | 3 x 2.5mm2                                                                                            |                                                                                                                                                                                  |
| Earth Terminal Capacity 2                                                                                                                       | 3 x 4mm2                                                                                              |                                                                                                                                                                                  |
| Earth Terminal Capacity 3                                                                                                                       | 2 x 6mm2 Multi-strand                                                                                 |                                                                                                                                                                                  |
| Earth Terminal Capacity 4                                                                                                                       | 1 x 10mm2                                                                                             |                                                                                                                                                                                  |
| Product Class 1                                                                                                                                 | Must be earthed                                                                                       |                                                                                                                                                                                  |
| Ambient Operating Temperature                                                                                                                   | -5° to +40°C                                                                                          |                                                                                                                                                                                  |
| Recommended Location                                                                                                                            | Internal Use Only                                                                                     |                                                                                                                                                                                  |
| Maximum Installation Altitude                                                                                                                   | 2000m                                                                                                 |                                                                                                                                                                                  |
| Standard/Approval                                                                                                                               | BS 1363-2                                                                                             |                                                                                                                                                                                  |
| Additional Notes                                                                                                                                | Shuttered: Yes                                                                                        |                                                                                                                                                                                  |
| All products listed conform to current British or<br>European standard and the product information is<br>correct at the time of going to press. | All accessories are manufactured under an accredited BS EN ISO 9001 : 2015 Quality Management System. | It is the policy of the company to improve products as part of our development programme.  Therefore, we reserve the right to alter designs and dimensions without prior notice. |
| Illustrations and diagrams are reproduced within                                                                                                | Due to manufacturing processes we cannot                                                              | Correct as at 17 October 2018 11:27 AN                                                                                                                                           |