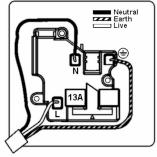

## 87DUS13B

Sheer Floor Bright Chrome 1 gang 13A Unswitched Socket Black

Item Image

Wiring

**Dimensions** 

|                                                                                                                                                 |                                                                                                       | 85.5                                                                                                                                                                             |
|-------------------------------------------------------------------------------------------------------------------------------------------------|-------------------------------------------------------------------------------------------------------|----------------------------------------------------------------------------------------------------------------------------------------------------------------------------------|
| Primary Range                                                                                                                                   | Sheer Floor Sockets                                                                                   |                                                                                                                                                                                  |
| Insert Type                                                                                                                                     | 1 gang 13A Unswitched Socket                                                                          |                                                                                                                                                                                  |
| Plate Finish                                                                                                                                    | Sheer Floor Box Bright Chrome                                                                         |                                                                                                                                                                                  |
| Insert Colour                                                                                                                                   | Black                                                                                                 |                                                                                                                                                                                  |
| EAN13 Barcode                                                                                                                                   | 5017504035129                                                                                         |                                                                                                                                                                                  |
| Dimensions (Nominal)                                                                                                                            | Single: Height = 93.5mm Width = 85.5mm Depth = 3.0mm (6.5mm Hinged Cover)                             |                                                                                                                                                                                  |
| Fixing Hole Centres                                                                                                                             | Box Fixing = 60.3mm Grid Fixing = N/A                                                                 |                                                                                                                                                                                  |
| Minimum Wall Box Depth                                                                                                                          | 35mm                                                                                                  |                                                                                                                                                                                  |
| Switched Poles                                                                                                                                  | None                                                                                                  |                                                                                                                                                                                  |
| Current Rating                                                                                                                                  | 13 Amp                                                                                                |                                                                                                                                                                                  |
| Voltage                                                                                                                                         | 220/250V AC                                                                                           |                                                                                                                                                                                  |
| Maximum Load                                                                                                                                    | 13 Amp                                                                                                |                                                                                                                                                                                  |
| Mains Frequency                                                                                                                                 | 50Hz                                                                                                  |                                                                                                                                                                                  |
| IP Rating                                                                                                                                       | IP2XD                                                                                                 |                                                                                                                                                                                  |
| Contact Gap Minimum                                                                                                                             | None                                                                                                  |                                                                                                                                                                                  |
| Terminal Capacity 1                                                                                                                             | 3 x 2.5mm2                                                                                            |                                                                                                                                                                                  |
| Terminal Capacity 2                                                                                                                             | 3 x 4mm2                                                                                              |                                                                                                                                                                                  |
| Terminal Capacity 3                                                                                                                             | 2 x 6mm2 Multi-Strand                                                                                 |                                                                                                                                                                                  |
| Terminal Capacity 4                                                                                                                             | 1 x 10mm2                                                                                             |                                                                                                                                                                                  |
| Earth Terminal Capacity 1                                                                                                                       | 3 x 2.5mm2                                                                                            |                                                                                                                                                                                  |
| Earth Terminal Capacity 2                                                                                                                       | 3 x 4mm2                                                                                              |                                                                                                                                                                                  |
| Earth Terminal Capacity 3                                                                                                                       | 2 x 6mm2 Multi-strand                                                                                 |                                                                                                                                                                                  |
| Earth Terminal Capacity 4                                                                                                                       | 1 x 10mm2                                                                                             |                                                                                                                                                                                  |
| Product Class 1                                                                                                                                 | Must be earthed                                                                                       |                                                                                                                                                                                  |
| Ambient Operating Temperature                                                                                                                   | -5° to +40°C                                                                                          |                                                                                                                                                                                  |
| Recommended Location                                                                                                                            | Internal Use Only                                                                                     |                                                                                                                                                                                  |
| Maximum Installation Altitude                                                                                                                   | 2000m                                                                                                 |                                                                                                                                                                                  |
| Standard/Approval                                                                                                                               | BS 1363-2                                                                                             |                                                                                                                                                                                  |
| Additional Notes                                                                                                                                | Shuttered: Yes                                                                                        |                                                                                                                                                                                  |
| All products listed conform to current British or<br>European standard and the product information is<br>correct at the time of going to press. | All accessories are manufactured under an accredited BS EN ISO 9001 : 2015 Quality Management System. | It is the policy of the company to improve products as part of our development programme.  Therefore, we reserve the right to alter designs and dimensions without prior notice. |
| Illustrations and diagrams are reproduced within                                                                                                | Due to manufacturing processes we cannot                                                              | Correct as at 17 October 2018 11:27 AN                                                                                                                                           |