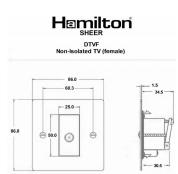

## 87DTVFW

Sheer Bright Chrome 1 gang Non-Isolated TV (female) White

Wiring

Item Image

**Dimensions** 

|                                                                                                                                                 |                                                                                                               | = 30.5                                                                                                                                                                           |
|-------------------------------------------------------------------------------------------------------------------------------------------------|---------------------------------------------------------------------------------------------------------------|----------------------------------------------------------------------------------------------------------------------------------------------------------------------------------|
|                                                                                                                                                 |                                                                                                               |                                                                                                                                                                                  |
| Primary Range                                                                                                                                   | Sheer                                                                                                         |                                                                                                                                                                                  |
| Insert Type                                                                                                                                     | 1 gang Non-Isolated TV (female) (DAB Compatible)                                                              |                                                                                                                                                                                  |
| Plate Finish                                                                                                                                    | Sheer Box Bright Chrome                                                                                       |                                                                                                                                                                                  |
| Insert Colour                                                                                                                                   | White                                                                                                         |                                                                                                                                                                                  |
| EAN13 Barcode                                                                                                                                   | 5028690090366                                                                                                 |                                                                                                                                                                                  |
| Dimensions (Nominal)                                                                                                                            | Single: Height = 86.0mm Width = 86.0mm Depth = 1.5mm                                                          |                                                                                                                                                                                  |
| Fixing Hole Centres                                                                                                                             | Box Fixing = 60.3mm Grid Fixing = N/A                                                                         |                                                                                                                                                                                  |
| Minimum Wall Box Depth                                                                                                                          | 35mm                                                                                                          |                                                                                                                                                                                  |
| Switched Poles                                                                                                                                  | N/A                                                                                                           |                                                                                                                                                                                  |
| IP Rating                                                                                                                                       | IP2XD                                                                                                         |                                                                                                                                                                                  |
| Contact Gap Minimum                                                                                                                             | N/A                                                                                                           |                                                                                                                                                                                  |
| Earth Terminal Capacity 1                                                                                                                       | 5 x 1mm2                                                                                                      |                                                                                                                                                                                  |
| Earth Terminal Capacity 2                                                                                                                       | 4 x 1.5mm2                                                                                                    |                                                                                                                                                                                  |
| Earth Terminal Capacity 3                                                                                                                       | 3 x 2.5mm2                                                                                                    |                                                                                                                                                                                  |
| Earth Terminal Capacity 4                                                                                                                       | 1 x 4mm2 Multi-strand                                                                                         |                                                                                                                                                                                  |
| Earth Terminal Capacity 5                                                                                                                       | 1 x 6mm2                                                                                                      |                                                                                                                                                                                  |
| Product Class 1                                                                                                                                 | Must be earthed (ref BS7671 415.2.1)                                                                          |                                                                                                                                                                                  |
| Ambient Operating Temperature                                                                                                                   | -5° to +40°C                                                                                                  |                                                                                                                                                                                  |
| Recommended Location                                                                                                                            | Internal Use Only                                                                                             |                                                                                                                                                                                  |
| Maximum Installation Altitude                                                                                                                   | 2000m                                                                                                         |                                                                                                                                                                                  |
| EuroFix Additional Notes                                                                                                                        | TV Outlet (IEC 169-2 Female Socket) Usually used for FM (DAB) outlet                                          |                                                                                                                                                                                  |
| Frequencies 1                                                                                                                                   | TV DC=5-2200 MHz                                                                                              |                                                                                                                                                                                  |
| Patents and Trademarks                                                                                                                          | Sheer is a Registered Trade Mark No. 2296586                                                                  |                                                                                                                                                                                  |
| All products listed conform to current British or<br>European standard and the product information is<br>correct at the time of going to press. | All accessories are manufactured under an accredited BS EN ISO 9001 : 2015 Quality Management System.         | It is the policy of the company to improve products as part of our development programme.  Therefore, we reserve the right to alter designs and dimensions without prior notice. |
| Illustrations and diagrams are reproduced within the limitations of reproduction and printing process and are not binding.                      | Due to manufacturing processes we cannot guarantee an exact colour match and shadings of of certain finishes. | Correct as at 17 October 2018 10:01 AM<br>E&OE                                                                                                                                   |