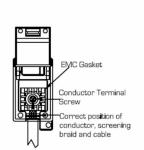

## 87DTVFW

Sheer Bright Chrome 1 gang Non-Isolated TV (female) White

Wiring

Item Image

**Dimensions** 

|                                                                                                                                                 |                                                                                                               | = 30.5                                                                                                                                                                           |
|-------------------------------------------------------------------------------------------------------------------------------------------------|---------------------------------------------------------------------------------------------------------------|----------------------------------------------------------------------------------------------------------------------------------------------------------------------------------|
|                                                                                                                                                 |                                                                                                               |                                                                                                                                                                                  |
| Primary Range                                                                                                                                   | Sheer                                                                                                         |                                                                                                                                                                                  |
| Insert Type                                                                                                                                     | 1 gang Non-Isolated TV (female) (DAB Compatible)                                                              |                                                                                                                                                                                  |
| Plate Finish                                                                                                                                    | Sheer Box Bright Chrome                                                                                       |                                                                                                                                                                                  |
| Insert Colour                                                                                                                                   | White                                                                                                         |                                                                                                                                                                                  |
| EAN13 Barcode                                                                                                                                   | 5028690090366                                                                                                 |                                                                                                                                                                                  |
| Dimensions (Nominal)                                                                                                                            | Single: Height = 86.0mm Width = 86.0mm Depth = 1.5mm                                                          |                                                                                                                                                                                  |
| Fixing Hole Centres                                                                                                                             | Box Fixing = 60.3mm Grid Fixing = N/A                                                                         |                                                                                                                                                                                  |
| Minimum Wall Box Depth                                                                                                                          | 35mm                                                                                                          |                                                                                                                                                                                  |
| Switched Poles                                                                                                                                  | N/A                                                                                                           |                                                                                                                                                                                  |
| IP Rating                                                                                                                                       | IP2XD                                                                                                         |                                                                                                                                                                                  |
| Contact Gap Minimum                                                                                                                             | N/A                                                                                                           |                                                                                                                                                                                  |
| Earth Terminal Capacity 1                                                                                                                       | 5 x 1mm2                                                                                                      |                                                                                                                                                                                  |
| Earth Terminal Capacity 2                                                                                                                       | 4 x 1.5mm2                                                                                                    |                                                                                                                                                                                  |
| Earth Terminal Capacity 3                                                                                                                       | 3 x 2.5mm2                                                                                                    |                                                                                                                                                                                  |
| Earth Terminal Capacity 4                                                                                                                       | 1 x 4mm2 Multi-strand                                                                                         |                                                                                                                                                                                  |
| Earth Terminal Capacity 5                                                                                                                       | 1 x 6mm2                                                                                                      |                                                                                                                                                                                  |
| Product Class 1                                                                                                                                 | Must be earthed (ref BS7671 415.2.1)                                                                          |                                                                                                                                                                                  |
| Ambient Operating Temperature                                                                                                                   | -5° to +40°C                                                                                                  |                                                                                                                                                                                  |
| Recommended Location                                                                                                                            | Internal Use Only                                                                                             |                                                                                                                                                                                  |
| Maximum Installation Altitude                                                                                                                   | 2000m                                                                                                         |                                                                                                                                                                                  |
| EuroFix Additional Notes                                                                                                                        | TV Outlet (IEC 169-2 Female Socket) Usually used for FM (DAB) outlet                                          |                                                                                                                                                                                  |
| Frequencies 1                                                                                                                                   | TV DC=5-2200 MHz                                                                                              |                                                                                                                                                                                  |
| Patents and Trademarks                                                                                                                          | Sheer is a Registered Trade Mark No. 2296586                                                                  |                                                                                                                                                                                  |
| All products listed conform to current British or<br>European standard and the product information is<br>correct at the time of going to press. | All accessories are manufactured under an accredited BS EN ISO 9001 : 2015 Quality Management System.         | It is the policy of the company to improve products as part of our development programme.  Therefore, we reserve the right to alter designs and dimensions without prior notice. |
| Illustrations and diagrams are reproduced within the limitations of reproduction and printing process and are not binding.                      | Due to manufacturing processes we cannot guarantee an exact colour match and shadings of of certain finishes. | Correct as at 17 October 2018 10:01 AM<br>E&OE                                                                                                                                   |