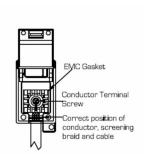

## 87DTVFB

Sheer Bright Chrome 1 gang Non-Isolated TV (female) Black

Wiring

## 

Item Image

|                                                                                                                                                 |                                                                                                               | 10,000                                                                                                                                                                                   |
|-------------------------------------------------------------------------------------------------------------------------------------------------|---------------------------------------------------------------------------------------------------------------|------------------------------------------------------------------------------------------------------------------------------------------------------------------------------------------|
| Primary Range                                                                                                                                   | Sheer                                                                                                         |                                                                                                                                                                                          |
| Insert Type                                                                                                                                     | 1 gang Non-Isolated TV (female) (DAB Compatible)                                                              |                                                                                                                                                                                          |
| Plate Finish                                                                                                                                    | Sheer Box Bright Chrome                                                                                       |                                                                                                                                                                                          |
| Insert Colour                                                                                                                                   | Black                                                                                                         |                                                                                                                                                                                          |
| EAN13 Barcode                                                                                                                                   | 5028690091363                                                                                                 |                                                                                                                                                                                          |
| Dimensions (Nominal)                                                                                                                            | Single: Height = 86.0mm Width = 86.0mm Depth = 1.5mm                                                          |                                                                                                                                                                                          |
| Fixing Hole Centres                                                                                                                             | Box Fixing = 60.3mm Grid Fixing = N/A                                                                         |                                                                                                                                                                                          |
| Minimum Wall Box Depth                                                                                                                          | 35mm                                                                                                          |                                                                                                                                                                                          |
| Switched Poles                                                                                                                                  | N/A                                                                                                           |                                                                                                                                                                                          |
| IP Rating                                                                                                                                       | IP2XD                                                                                                         |                                                                                                                                                                                          |
| Contact Gap Minimum                                                                                                                             | N/A                                                                                                           |                                                                                                                                                                                          |
| Earth Terminal Capacity 1                                                                                                                       | 5 x 1mm2                                                                                                      |                                                                                                                                                                                          |
| Earth Terminal Capacity 2                                                                                                                       | 4 x 1.5mm2                                                                                                    |                                                                                                                                                                                          |
| Earth Terminal Capacity 3                                                                                                                       | 3 x 2.5mm2                                                                                                    |                                                                                                                                                                                          |
| Earth Terminal Capacity 4                                                                                                                       | 1 x 4mm2 Multi-strand                                                                                         |                                                                                                                                                                                          |
| Earth Terminal Capacity 5                                                                                                                       | 1 x 6mm2                                                                                                      |                                                                                                                                                                                          |
| Product Class 1                                                                                                                                 | Must be earthed (ref BS7671 415.2.1)                                                                          |                                                                                                                                                                                          |
| Ambient Operating Temperature                                                                                                                   | -5° to +40°C                                                                                                  |                                                                                                                                                                                          |
| Recommended Location                                                                                                                            | Internal Use Only                                                                                             |                                                                                                                                                                                          |
| Maximum Installation Altitude                                                                                                                   | 2000m                                                                                                         |                                                                                                                                                                                          |
| EuroFix Additional Notes                                                                                                                        | TV Outlet (IEC 169-2 Female Socket) Usually used for FM (DAB) outlet                                          |                                                                                                                                                                                          |
| Frequencies 1                                                                                                                                   | TV DC=5-2200 MHz                                                                                              |                                                                                                                                                                                          |
| Patents and Trademarks                                                                                                                          | Sheer is a Registered Trade Mark No. 2296586                                                                  |                                                                                                                                                                                          |
| All products listed conform to current British or<br>European standard and the product information is<br>correct at the time of going to press. | All accessories are manufactured under an accredited BS EN ISO 9001 : 2015 Quality Management System.         | It is the policy of the company to improve products<br>as part of our development programme.<br>Therefore, we reserve the right to alter designs<br>and dimensions without prior notice. |
| Illustrations and diagrams are reproduced within the limitations of reproduction and printing process and are not binding.                      | Due to manufacturing processes we cannot guarantee an exact colour match and shadings of of certain finishes. | Correct as at 17 October 2018 10:01 AM<br>E&OE                                                                                                                                           |