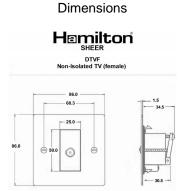

## 

Item Image

|                                                                                                                                                 |                                                                                                               | 10,000                                                                                                                                                                                   |
|-------------------------------------------------------------------------------------------------------------------------------------------------|---------------------------------------------------------------------------------------------------------------|------------------------------------------------------------------------------------------------------------------------------------------------------------------------------------------|
| Primary Range                                                                                                                                   | Sheer                                                                                                         |                                                                                                                                                                                          |
| Insert Type                                                                                                                                     | 1 gang Non-Isolated TV (female) (DAB Compatible)                                                              |                                                                                                                                                                                          |
| Plate Finish                                                                                                                                    | Sheer Box Bright Chrome                                                                                       |                                                                                                                                                                                          |
| Insert Colour                                                                                                                                   | Black                                                                                                         |                                                                                                                                                                                          |
| EAN13 Barcode                                                                                                                                   | 5028690091363                                                                                                 |                                                                                                                                                                                          |
| Dimensions (Nominal)                                                                                                                            | Single: Height = 86.0mm Width = 86.0mm Depth = 1.5mm                                                          |                                                                                                                                                                                          |
| Fixing Hole Centres                                                                                                                             | Box Fixing = 60.3mm Grid Fixing = N/A                                                                         |                                                                                                                                                                                          |
| Minimum Wall Box Depth                                                                                                                          | 35mm                                                                                                          |                                                                                                                                                                                          |
| Switched Poles                                                                                                                                  | N/A                                                                                                           |                                                                                                                                                                                          |
| IP Rating                                                                                                                                       | IP2XD                                                                                                         |                                                                                                                                                                                          |
| Contact Gap Minimum                                                                                                                             | N/A                                                                                                           |                                                                                                                                                                                          |
| Earth Terminal Capacity 1                                                                                                                       | 5 x 1mm2                                                                                                      |                                                                                                                                                                                          |
| Earth Terminal Capacity 2                                                                                                                       | 4 x 1.5mm2                                                                                                    |                                                                                                                                                                                          |
| Earth Terminal Capacity 3                                                                                                                       | 3 x 2.5mm2                                                                                                    |                                                                                                                                                                                          |
| Earth Terminal Capacity 4                                                                                                                       | 1 x 4mm2 Multi-strand                                                                                         |                                                                                                                                                                                          |
| Earth Terminal Capacity 5                                                                                                                       | 1 x 6mm2                                                                                                      |                                                                                                                                                                                          |
| Product Class 1                                                                                                                                 | Must be earthed (ref BS7671 415.2.1)                                                                          |                                                                                                                                                                                          |
| Ambient Operating Temperature                                                                                                                   | -5° to +40°C                                                                                                  |                                                                                                                                                                                          |
| Recommended Location                                                                                                                            | Internal Use Only                                                                                             |                                                                                                                                                                                          |
| Maximum Installation Altitude                                                                                                                   | 2000m                                                                                                         |                                                                                                                                                                                          |
| EuroFix Additional Notes                                                                                                                        | TV Outlet (IEC 169-2 Female Socket) Usually used for FM (DAB) outlet                                          |                                                                                                                                                                                          |
| Frequencies 1                                                                                                                                   | TV DC=5-2200 MHz                                                                                              |                                                                                                                                                                                          |
| Patents and Trademarks                                                                                                                          | Sheer is a Registered Trade Mark No. 2296586                                                                  |                                                                                                                                                                                          |
| All products listed conform to current British or<br>European standard and the product information is<br>correct at the time of going to press. | All accessories are manufactured under an accredited BS EN ISO 9001 : 2015 Quality Management System.         | It is the policy of the company to improve products<br>as part of our development programme.<br>Therefore, we reserve the right to alter designs<br>and dimensions without prior notice. |
| Illustrations and diagrams are reproduced within the limitations of reproduction and printing process and are not binding.                      | Due to manufacturing processes we cannot guarantee an exact colour match and shadings of of certain finishes. | Correct as at 17 October 2018 10:01 AM<br>E&OE                                                                                                                                           |