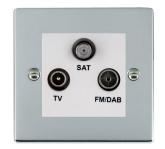

## 87DTRIDW

Sheer Bright Chrome Non-Isolated TV+FM+SAT Triplexer 1in/3out (DAB Compatible) White

## Item Image