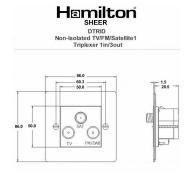

## 87DTRIDW

Sheer Bright Chrome Non-Isolated TV+FM+SAT Triplexer 1in/3out (DAB Compatible) White

## Wiring

| Primary Range                                                                                      | Sheer                                                                                                 |                                                                                           |
|----------------------------------------------------------------------------------------------------|-------------------------------------------------------------------------------------------------------|-------------------------------------------------------------------------------------------|
| Insert Type                                                                                        | Non-Isolated TV+FM+SAT Triplexer 1in/3out (DAB Compatible)                                            |                                                                                           |
| Plate Finish                                                                                       | Sheer Box Bright Chrome                                                                               |                                                                                           |
| Insert Colour                                                                                      | White                                                                                                 |                                                                                           |
| EAN13 Barcode                                                                                      | 5017504032296                                                                                         |                                                                                           |
| Dimensions (Nominal)                                                                               | Single: Height = 86.0mm Width = 86.0mm Depth = 1.5mm                                                  |                                                                                           |
| Fixing Hole Centres                                                                                | Box Fixing = 60.3mm Grid Fixing = N/A                                                                 |                                                                                           |
| Minimum Wall Box Depth                                                                             | 35mm                                                                                                  |                                                                                           |
| Switched Poles                                                                                     | N/A                                                                                                   |                                                                                           |
| IP Rating                                                                                          | IP2XD                                                                                                 |                                                                                           |
| Contact Gap Minimum                                                                                | N/A                                                                                                   |                                                                                           |
| Earth Terminal Capacity 1                                                                          | 5 x 1mm2                                                                                              |                                                                                           |
| Earth Terminal Capacity 2                                                                          | 4 x 1.5mm2                                                                                            |                                                                                           |
| Earth Terminal Capacity 3                                                                          | 3 x 2.5mm2                                                                                            |                                                                                           |
| Earth Terminal Capacity 4                                                                          | 1 x 4mm2 Multi-strand                                                                                 |                                                                                           |
| Earth Terminal Capacity 5                                                                          | 1 x 6mm2                                                                                              |                                                                                           |
| Product Class 1                                                                                    | Must be earthed (ref BS7671 415.2.1)                                                                  |                                                                                           |
| Ambient Operating Temperature                                                                      | -5° to +40°C                                                                                          |                                                                                           |
| Recommended Location                                                                               | Internal Use Only                                                                                     |                                                                                           |
| Maximum Installation Altitude                                                                      | 2000m                                                                                                 |                                                                                           |
| EuroFix Additional Notes                                                                           | Triplexer for use with combined TV FM and Satellite Signal (DAB compatible)                           |                                                                                           |
| Frequencies 1                                                                                      | TV=5-68 MHz 125-860 MHz                                                                               |                                                                                           |
| Frequencies 2                                                                                      | FM=88-108 MHz                                                                                         |                                                                                           |
| Frequencies 3                                                                                      | SAT DC=950-2200 MHz                                                                                   |                                                                                           |
| Patents and Trademarks                                                                             | Sheer is a Registered Trade Mark No. 2296586                                                          |                                                                                           |
| All products listed conform to current British or European standard and the product information is | All accessories are manufactured under an accredited BS EN ISO 9001 : 2015 Quality Management System. | It is the policy of the company to improve products as part of our development programme. |