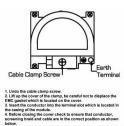

## Item Image

| Primary Range                                                                                                                                   | Sheer                                                                                                      |                                                                                                                                                                                  |
|-------------------------------------------------------------------------------------------------------------------------------------------------|------------------------------------------------------------------------------------------------------------|----------------------------------------------------------------------------------------------------------------------------------------------------------------------------------|
| Insert Type                                                                                                                                     | Non-Isolated TV+FM+SAT Triplexer 1in/3out (DAB Compatible)                                                 |                                                                                                                                                                                  |
| Plate Finish                                                                                                                                    | Sheer Box Bright Chrome                                                                                    |                                                                                                                                                                                  |
| Insert Colour                                                                                                                                   | Black                                                                                                      |                                                                                                                                                                                  |
| EAN13 Barcode                                                                                                                                   | 5017504032289                                                                                              |                                                                                                                                                                                  |
| Dimensions (Nominal)                                                                                                                            | Single: Height = 86.0mm Width = 86.0mm Depth = 1.5mm                                                       |                                                                                                                                                                                  |
| Fixing Hole Centres                                                                                                                             | Box Fixing = 60.3mm Grid Fixing = N/A                                                                      |                                                                                                                                                                                  |
| Minimum Wall Box Depth                                                                                                                          | 35mm                                                                                                       |                                                                                                                                                                                  |
| Switched Poles                                                                                                                                  | N/A                                                                                                        |                                                                                                                                                                                  |
| IP Rating                                                                                                                                       | IP2XD                                                                                                      |                                                                                                                                                                                  |
| Contact Gap Minimum                                                                                                                             | N/A                                                                                                        |                                                                                                                                                                                  |
| Earth Terminal Capacity 1                                                                                                                       | 5 x 1mm2                                                                                                   |                                                                                                                                                                                  |
| Earth Terminal Capacity 2                                                                                                                       | 4 x 1.5mm2                                                                                                 |                                                                                                                                                                                  |
| Earth Terminal Capacity 3                                                                                                                       | 3 x 2.5mm2                                                                                                 |                                                                                                                                                                                  |
| Earth Terminal Capacity 4                                                                                                                       | 1 x 4mm2 Multi-strand                                                                                      |                                                                                                                                                                                  |
| Earth Terminal Capacity 5                                                                                                                       | 1 x 6mm2                                                                                                   |                                                                                                                                                                                  |
| Product Class 1                                                                                                                                 | Must be earthed (ref BS7671 415.2.1)                                                                       |                                                                                                                                                                                  |
| Ambient Operating Temperature                                                                                                                   | -5° to +40°C                                                                                               |                                                                                                                                                                                  |
| Recommended Location                                                                                                                            | Internal Use Only                                                                                          |                                                                                                                                                                                  |
| Maximum Installation Altitude                                                                                                                   | 2000m                                                                                                      |                                                                                                                                                                                  |
| EuroFix Additional Notes                                                                                                                        | Triplexer for use with combined TV FM and Satellite Signal (DAB compatible)                                |                                                                                                                                                                                  |
| Frequencies 1                                                                                                                                   | TV=5-68 MHz 125-860 MHz                                                                                    |                                                                                                                                                                                  |
| Frequencies 2                                                                                                                                   | FM=88-108 MHz                                                                                              |                                                                                                                                                                                  |
| Frequencies 3                                                                                                                                   | SAT DC=950-2200 MHz                                                                                        |                                                                                                                                                                                  |
| Patents and Trademarks                                                                                                                          | Sheer is a Registered Trade Mark No. 2296586                                                               |                                                                                                                                                                                  |
| All products listed conform to current British or<br>European standard and the product information is<br>correct at the time of going to press. | All accessories are manufactured under an accredited BS EN ISO 9001 : 2015 Quality Management System.      | It is the policy of the company to improve products as part of our development programme.  Therefore, we reserve the right to alter designs and dimensions without prior notice. |
| Illustrations and diagrams are reproduced within the limitations of reproduction and printing                                                   | Due to manufacturing processes we cannot guarantee an exact colour match and shadings of cartain finishes. | Correct as at 17 October 2018 10:01 AM<br>E&OE                                                                                                                                   |