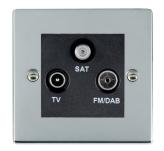

## 87DTRIDB

Sheer Bright Chrome Non-Isolated TV+FM+SAT Triplexer 1in/3out (DAB Compatible) Black