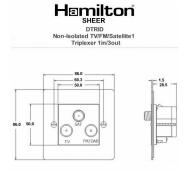

## 87DTRIDB

Sheer Bright Chrome Non-Isolated TV+FM+SAT Triplexer 1in/3out (DAB Compatible) Black

## Item Image

| Primary Range                                                                                                                                   | Sheer                                                                                                      |                                                                                                                                                                                  |
|-------------------------------------------------------------------------------------------------------------------------------------------------|------------------------------------------------------------------------------------------------------------|----------------------------------------------------------------------------------------------------------------------------------------------------------------------------------|
| Insert Type                                                                                                                                     | Non-Isolated TV+FM+SAT Triplexer 1in/3out (DAB Compatible)                                                 |                                                                                                                                                                                  |
| Plate Finish                                                                                                                                    | Sheer Box Bright Chrome                                                                                    |                                                                                                                                                                                  |
| Insert Colour                                                                                                                                   | Black                                                                                                      |                                                                                                                                                                                  |
| EAN13 Barcode                                                                                                                                   | 5017504032289                                                                                              |                                                                                                                                                                                  |
| Dimensions (Nominal)                                                                                                                            | Single: Height = 86.0mm Width = 86.0mm Depth = 1.5mm                                                       |                                                                                                                                                                                  |
| Fixing Hole Centres                                                                                                                             | Box Fixing = 60.3mm Grid Fixing = N/A                                                                      |                                                                                                                                                                                  |
| Minimum Wall Box Depth                                                                                                                          | 35mm                                                                                                       |                                                                                                                                                                                  |
| Switched Poles                                                                                                                                  | N/A                                                                                                        |                                                                                                                                                                                  |
| IP Rating                                                                                                                                       | IP2XD                                                                                                      |                                                                                                                                                                                  |
| Contact Gap Minimum                                                                                                                             | N/A                                                                                                        |                                                                                                                                                                                  |
| Earth Terminal Capacity 1                                                                                                                       | 5 x 1mm2                                                                                                   |                                                                                                                                                                                  |
| Earth Terminal Capacity 2                                                                                                                       | 4 x 1.5mm2                                                                                                 |                                                                                                                                                                                  |
| Earth Terminal Capacity 3                                                                                                                       | 3 x 2.5mm2                                                                                                 |                                                                                                                                                                                  |
| Earth Terminal Capacity 4                                                                                                                       | 1 x 4mm2 Multi-strand                                                                                      |                                                                                                                                                                                  |
| Earth Terminal Capacity 5                                                                                                                       | 1 x 6mm2                                                                                                   |                                                                                                                                                                                  |
| Product Class 1                                                                                                                                 | Must be earthed (ref BS7671 415.2.1)                                                                       |                                                                                                                                                                                  |
| Ambient Operating Temperature                                                                                                                   | -5° to +40°C                                                                                               |                                                                                                                                                                                  |
| Recommended Location                                                                                                                            | Internal Use Only                                                                                          |                                                                                                                                                                                  |
| Maximum Installation Altitude                                                                                                                   | 2000m                                                                                                      |                                                                                                                                                                                  |
| EuroFix Additional Notes                                                                                                                        | Triplexer for use with combined TV FM and Satellite Signal (DAB compatible)                                |                                                                                                                                                                                  |
| Frequencies 1                                                                                                                                   | TV=5-68 MHz 125-860 MHz                                                                                    |                                                                                                                                                                                  |
| Frequencies 2                                                                                                                                   | FM=88-108 MHz                                                                                              |                                                                                                                                                                                  |
| Frequencies 3                                                                                                                                   | SAT DC=950-2200 MHz                                                                                        |                                                                                                                                                                                  |
| Patents and Trademarks                                                                                                                          | Sheer is a Registered Trade Mark No. 2296586                                                               |                                                                                                                                                                                  |
| All products listed conform to current British or<br>European standard and the product information is<br>correct at the time of going to press. | All accessories are manufactured under an accredited BS EN ISO 9001 : 2015 Quality Management System.      | It is the policy of the company to improve products as part of our development programme.  Therefore, we reserve the right to alter designs and dimensions without prior notice. |
| Illustrations and diagrams are reproduced within the limitations of reproduction and printing                                                   | Due to manufacturing processes we cannot guarantee an exact colour match and shadings of cartain finishes. | Correct as at 17 October 2018 10:01 AM<br>E&OE                                                                                                                                   |