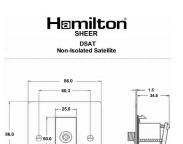

## 

Item Image

**Dimensions** 

| Primary Range                                                                                                                                   | Sheer                                                                                                 |                                                                                                                                                                                          |
|-------------------------------------------------------------------------------------------------------------------------------------------------|-------------------------------------------------------------------------------------------------------|------------------------------------------------------------------------------------------------------------------------------------------------------------------------------------------|
| Insert Type                                                                                                                                     | 1 gang Non-Isolated Satellite (DAB Compatible)                                                        |                                                                                                                                                                                          |
| Plate Finish                                                                                                                                    | Sheer Box Bright Chrome                                                                               |                                                                                                                                                                                          |
| Insert Colour                                                                                                                                   | White                                                                                                 |                                                                                                                                                                                          |
| EAN13 Barcode                                                                                                                                   | 5028690090373                                                                                         |                                                                                                                                                                                          |
| Dimensions (Nominal)                                                                                                                            | Single: Height = 86.0mm Width = 86.0mm Depth = 1.5mm                                                  |                                                                                                                                                                                          |
| Fixing Hole Centres                                                                                                                             | Box Fixing = 60.3mm Grid Fixing = N/A                                                                 |                                                                                                                                                                                          |
| Minimum Wall Box Depth                                                                                                                          | 35mm                                                                                                  |                                                                                                                                                                                          |
| Switched Poles                                                                                                                                  | N/A                                                                                                   |                                                                                                                                                                                          |
| IP Rating                                                                                                                                       | IP2XD                                                                                                 |                                                                                                                                                                                          |
| Contact Gap Minimum                                                                                                                             | N/A                                                                                                   |                                                                                                                                                                                          |
| Earth Terminal Capacity 1                                                                                                                       | 5 x 1mm2                                                                                              |                                                                                                                                                                                          |
| Earth Terminal Capacity 2                                                                                                                       | 4 x 1.5mm2                                                                                            |                                                                                                                                                                                          |
| Earth Terminal Capacity 3                                                                                                                       | 3 x 2.5mm2                                                                                            |                                                                                                                                                                                          |
| Earth Terminal Capacity 4                                                                                                                       | 1 x 4mm2 Multi-strand                                                                                 |                                                                                                                                                                                          |
| Earth Terminal Capacity 5                                                                                                                       | 1 x 6mm2                                                                                              |                                                                                                                                                                                          |
| Product Class 1                                                                                                                                 | Must be earthed (ref BS7671 415.2.1)                                                                  |                                                                                                                                                                                          |
| Ambient Operating Temperature                                                                                                                   | -5° to +40°C                                                                                          |                                                                                                                                                                                          |
| Recommended Location                                                                                                                            | Internal Use Only                                                                                     |                                                                                                                                                                                          |
| Maximum Installation Altitude                                                                                                                   | 2000m                                                                                                 |                                                                                                                                                                                          |
| Frequencies 1                                                                                                                                   | SAT DC=5-2200 MHz                                                                                     |                                                                                                                                                                                          |
| Patents and Trademarks                                                                                                                          | Sheer is a Registered Trade Mark No. 2296586                                                          |                                                                                                                                                                                          |
| All products listed conform to current British or<br>European standard and the product information is<br>correct at the time of going to press. | All accessories are manufactured under an accredited BS EN ISO 9001 : 2015 Quality Management System. | It is the policy of the company to improve products<br>as part of our development programme.<br>Therefore, we reserve the right to alter designs<br>and dimensions without prior notice. |
| Illustrations and diagrams are reproduced within the limitations of reproduction and printing                                                   | Due to manufacturing processes we cannot guarantee an exact color match and shadings of               | Correct as at 17 October 2018 10:01 AM<br>E&OE                                                                                                                                           |