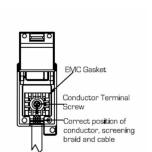

## 87DSATW

Sheer Bright Chrome 1 gang Non-Isolated Satellite White

Wiring

## 

Item Image

**Dimensions** 

| Primary Range                                                                                                                                   | Sheer                                                                                                 |                                                                                                                                                                                          |
|-------------------------------------------------------------------------------------------------------------------------------------------------|-------------------------------------------------------------------------------------------------------|------------------------------------------------------------------------------------------------------------------------------------------------------------------------------------------|
| Insert Type                                                                                                                                     | 1 gang Non-Isolated Satellite (DAB Compatible)                                                        |                                                                                                                                                                                          |
| Plate Finish                                                                                                                                    | Sheer Box Bright Chrome                                                                               |                                                                                                                                                                                          |
| Insert Colour                                                                                                                                   | White                                                                                                 |                                                                                                                                                                                          |
| EAN13 Barcode                                                                                                                                   | 5028690090373                                                                                         |                                                                                                                                                                                          |
| Dimensions (Nominal)                                                                                                                            | Single: Height = 86.0mm Width = 86.0mm Depth = 1.5mm                                                  |                                                                                                                                                                                          |
| Fixing Hole Centres                                                                                                                             | Box Fixing = 60.3mm Grid Fixing = N/A                                                                 |                                                                                                                                                                                          |
| Minimum Wall Box Depth                                                                                                                          | 35mm                                                                                                  |                                                                                                                                                                                          |
| Switched Poles                                                                                                                                  | N/A                                                                                                   |                                                                                                                                                                                          |
| IP Rating                                                                                                                                       | IP2XD                                                                                                 |                                                                                                                                                                                          |
| Contact Gap Minimum                                                                                                                             | N/A                                                                                                   |                                                                                                                                                                                          |
| Earth Terminal Capacity 1                                                                                                                       | 5 x 1mm2                                                                                              |                                                                                                                                                                                          |
| Earth Terminal Capacity 2                                                                                                                       | 4 x 1.5mm2                                                                                            |                                                                                                                                                                                          |
| Earth Terminal Capacity 3                                                                                                                       | 3 x 2.5mm2                                                                                            |                                                                                                                                                                                          |
| Earth Terminal Capacity 4                                                                                                                       | 1 x 4mm2 Multi-strand                                                                                 |                                                                                                                                                                                          |
| Earth Terminal Capacity 5                                                                                                                       | 1 x 6mm2                                                                                              |                                                                                                                                                                                          |
| Product Class 1                                                                                                                                 | Must be earthed (ref BS7671 415.2.1)                                                                  |                                                                                                                                                                                          |
| Ambient Operating Temperature                                                                                                                   | -5° to +40°C                                                                                          |                                                                                                                                                                                          |
| Recommended Location                                                                                                                            | Internal Use Only                                                                                     |                                                                                                                                                                                          |
| Maximum Installation Altitude                                                                                                                   | 2000m                                                                                                 |                                                                                                                                                                                          |
| Frequencies 1                                                                                                                                   | SAT DC=5-2200 MHz                                                                                     |                                                                                                                                                                                          |
| Patents and Trademarks                                                                                                                          | Sheer is a Registered Trade Mark No. 2296586                                                          |                                                                                                                                                                                          |
| All products listed conform to current British or<br>European standard and the product information is<br>correct at the time of going to press. | All accessories are manufactured under an accredited BS EN ISO 9001 : 2015 Quality Management System. | It is the policy of the company to improve products<br>as part of our development programme.<br>Therefore, we reserve the right to alter designs<br>and dimensions without prior notice. |
| Illustrations and diagrams are reproduced within the limitations of reproduction and printing                                                   | Due to manufacturing processes we cannot guarantee an exact color match and shadings of               | Correct as at 17 October 2018 10:01 AM<br>E&OE                                                                                                                                           |