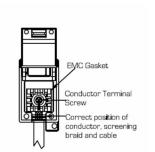

## 87DSATB

Sheer Bright Chrome 1 gang Non-Isolated Satellite Black

Wiring

## 

Item Image

| Primary Range                                                                                                                                   | Sheer                                                                                                 |                                                                                                                                                                                  |
|-------------------------------------------------------------------------------------------------------------------------------------------------|-------------------------------------------------------------------------------------------------------|----------------------------------------------------------------------------------------------------------------------------------------------------------------------------------|
| Insert Type                                                                                                                                     | 1 gang Non-Isolated Satellite (DAB Compatible)                                                        |                                                                                                                                                                                  |
| Plate Finish                                                                                                                                    | Sheer Box Bright Chrome                                                                               |                                                                                                                                                                                  |
| Insert Colour                                                                                                                                   | Black                                                                                                 |                                                                                                                                                                                  |
| EAN13 Barcode                                                                                                                                   | 5028690091370                                                                                         |                                                                                                                                                                                  |
| Dimensions (Nominal)                                                                                                                            | Single: Height = 86.0mm Width = 86.0mm Depth = 1.5mm                                                  |                                                                                                                                                                                  |
| Fixing Hole Centres                                                                                                                             | Box Fixing = 60.3mm Grid Fixing = N/A                                                                 |                                                                                                                                                                                  |
| Minimum Wall Box Depth                                                                                                                          | 35mm                                                                                                  |                                                                                                                                                                                  |
| Switched Poles                                                                                                                                  | N/A                                                                                                   |                                                                                                                                                                                  |
| IP Rating                                                                                                                                       | IP2XD                                                                                                 |                                                                                                                                                                                  |
| Contact Gap Minimum                                                                                                                             | N/A                                                                                                   |                                                                                                                                                                                  |
| Earth Terminal Capacity 1                                                                                                                       | 5 x 1mm2                                                                                              |                                                                                                                                                                                  |
| Earth Terminal Capacity 2                                                                                                                       | 4 x 1.5mm2                                                                                            |                                                                                                                                                                                  |
| Earth Terminal Capacity 3                                                                                                                       | 3 x 2.5mm2                                                                                            |                                                                                                                                                                                  |
| Earth Terminal Capacity 4                                                                                                                       | 1 x 4mm2 Multi-strand                                                                                 |                                                                                                                                                                                  |
| Earth Terminal Capacity 5                                                                                                                       | 1 x 6mm2                                                                                              |                                                                                                                                                                                  |
| Product Class 1                                                                                                                                 | Must be earthed (ref BS7671 415.2.1)                                                                  |                                                                                                                                                                                  |
| Ambient Operating Temperature                                                                                                                   | -5° to +40°C                                                                                          |                                                                                                                                                                                  |
| Recommended Location                                                                                                                            | Internal Use Only                                                                                     |                                                                                                                                                                                  |
| Maximum Installation Altitude                                                                                                                   | 2000m                                                                                                 |                                                                                                                                                                                  |
| Frequencies 1                                                                                                                                   | SAT DC=5-2200 MHz                                                                                     |                                                                                                                                                                                  |
| Patents and Trademarks                                                                                                                          | Sheer is a Registered Trade Mark No. 2296586                                                          |                                                                                                                                                                                  |
| All products listed conform to current British or<br>European standard and the product information is<br>correct at the time of going to press. | All accessories are manufactured under an accredited BS EN ISO 9001 : 2015 Quality Management System. | It is the policy of the company to improve products as part of our development programme.  Therefore, we reserve the right to alter designs and dimensions without prior notice. |
| Illustrations and diagrams are reproduced within the limitations of reproduction and printing                                                   | Due to manufacturing processes we cannot guarantee an exact colour match and shadings of              | Correct as at 17 October 2018 10:01 AM<br>E&OE                                                                                                                                   |