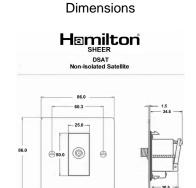

## 

Item Image

| Primary Range                                                                                                                                   | Sheer                                                                                                 |                                                                                                                                                                                  |
|-------------------------------------------------------------------------------------------------------------------------------------------------|-------------------------------------------------------------------------------------------------------|----------------------------------------------------------------------------------------------------------------------------------------------------------------------------------|
| Insert Type                                                                                                                                     | 1 gang Non-Isolated Satellite (DAB Compatible)                                                        |                                                                                                                                                                                  |
| Plate Finish                                                                                                                                    | Sheer Box Bright Chrome                                                                               |                                                                                                                                                                                  |
| Insert Colour                                                                                                                                   | Black                                                                                                 |                                                                                                                                                                                  |
| EAN13 Barcode                                                                                                                                   | 5028690091370                                                                                         |                                                                                                                                                                                  |
| Dimensions (Nominal)                                                                                                                            | Single: Height = 86.0mm Width = 86.0mm Depth = 1.5mm                                                  |                                                                                                                                                                                  |
| Fixing Hole Centres                                                                                                                             | Box Fixing = 60.3mm Grid Fixing = N/A                                                                 |                                                                                                                                                                                  |
| Minimum Wall Box Depth                                                                                                                          | 35mm                                                                                                  |                                                                                                                                                                                  |
| Switched Poles                                                                                                                                  | N/A                                                                                                   |                                                                                                                                                                                  |
| IP Rating                                                                                                                                       | IP2XD                                                                                                 |                                                                                                                                                                                  |
| Contact Gap Minimum                                                                                                                             | N/A                                                                                                   |                                                                                                                                                                                  |
| Earth Terminal Capacity 1                                                                                                                       | 5 x 1mm2                                                                                              |                                                                                                                                                                                  |
| Earth Terminal Capacity 2                                                                                                                       | 4 x 1.5mm2                                                                                            |                                                                                                                                                                                  |
| Earth Terminal Capacity 3                                                                                                                       | 3 x 2.5mm2                                                                                            |                                                                                                                                                                                  |
| Earth Terminal Capacity 4                                                                                                                       | 1 x 4mm2 Multi-strand                                                                                 |                                                                                                                                                                                  |
| Earth Terminal Capacity 5                                                                                                                       | 1 x 6mm2                                                                                              |                                                                                                                                                                                  |
| Product Class 1                                                                                                                                 | Must be earthed (ref BS7671 415.2.1)                                                                  |                                                                                                                                                                                  |
| Ambient Operating Temperature                                                                                                                   | -5° to +40°C                                                                                          |                                                                                                                                                                                  |
| Recommended Location                                                                                                                            | Internal Use Only                                                                                     |                                                                                                                                                                                  |
| Maximum Installation Altitude                                                                                                                   | 2000m                                                                                                 |                                                                                                                                                                                  |
| Frequencies 1                                                                                                                                   | SAT DC=5-2200 MHz                                                                                     |                                                                                                                                                                                  |
| Patents and Trademarks                                                                                                                          | Sheer is a Registered Trade Mark No. 2296586                                                          |                                                                                                                                                                                  |
| All products listed conform to current British or<br>European standard and the product information is<br>correct at the time of going to press. | All accessories are manufactured under an accredited BS EN ISO 9001 : 2015 Quality Management System. | It is the policy of the company to improve products as part of our development programme.  Therefore, we reserve the right to alter designs and dimensions without prior notice. |
| Illustrations and diagrams are reproduced within the limitations of reproduction and printing                                                   | Due to manufacturing processes we cannot guarantee an exact colour match and shadings of              | Correct as at 17 October 2018 10:01 AM<br>E&OE                                                                                                                                   |