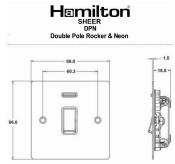

## **Dimensions**

|                                                                                                                                                 |                                                                                                       | 1                                                                                                                                                                                      |
|-------------------------------------------------------------------------------------------------------------------------------------------------|-------------------------------------------------------------------------------------------------------|----------------------------------------------------------------------------------------------------------------------------------------------------------------------------------------|
| Primary Range                                                                                                                                   | Sheer                                                                                                 |                                                                                                                                                                                        |
| Insert Type                                                                                                                                     | 1 gang 20AX Double Pole Rocker + Neon                                                                 |                                                                                                                                                                                        |
| Plate Finish                                                                                                                                    | Sheer Box Bright Chrome                                                                               |                                                                                                                                                                                        |
| Insert Colour                                                                                                                                   | White/White                                                                                           |                                                                                                                                                                                        |
| EAN13 Barcode                                                                                                                                   | 5017503090945                                                                                         |                                                                                                                                                                                        |
| Dimensions (Nominal)                                                                                                                            | Single: Height = 86.0mm Width = 86.0mm Depth = 1.5mm                                                  |                                                                                                                                                                                        |
| Fixing Hole Centres                                                                                                                             | Box Fixing = 60.3mm Grid Fixing = N/A                                                                 |                                                                                                                                                                                        |
| Minimum Wall Box Depth                                                                                                                          | 35mm                                                                                                  |                                                                                                                                                                                        |
| Switched Poles                                                                                                                                  | Double                                                                                                |                                                                                                                                                                                        |
| Current Rating                                                                                                                                  | 20AX                                                                                                  |                                                                                                                                                                                        |
| Voltage                                                                                                                                         | 220/250V AC                                                                                           |                                                                                                                                                                                        |
| Maximum Load                                                                                                                                    | 20 Amp inductive                                                                                      |                                                                                                                                                                                        |
| Mains Frequency                                                                                                                                 | 50Hz                                                                                                  |                                                                                                                                                                                        |
| IP Rating                                                                                                                                       | IP2XD                                                                                                 |                                                                                                                                                                                        |
| Contact Gap Minimum                                                                                                                             | 3mm                                                                                                   |                                                                                                                                                                                        |
| Terminal Capacity 1                                                                                                                             | 3 x 2.5mm2                                                                                            |                                                                                                                                                                                        |
| Terminal Capacity 2                                                                                                                             | 2 x 4mm2 Multi Strand                                                                                 |                                                                                                                                                                                        |
| Terminal Capacity 3                                                                                                                             | 1 x 6mm2                                                                                              |                                                                                                                                                                                        |
| Earth Terminal Capacity 1                                                                                                                       | 6 x 1mm2                                                                                              |                                                                                                                                                                                        |
| Earth Terminal Capacity 2                                                                                                                       | 5 x 1.5mm2                                                                                            |                                                                                                                                                                                        |
| Earth Terminal Capacity 3                                                                                                                       | 3 x 2.5mm2                                                                                            |                                                                                                                                                                                        |
| Earth Terminal Capacity 4                                                                                                                       | 2 x 4mm2 Multi-strand                                                                                 |                                                                                                                                                                                        |
| Earth Terminal Capacity 5                                                                                                                       | 1 x 6mm2                                                                                              |                                                                                                                                                                                        |
| Product Class 1                                                                                                                                 | Must be earthed                                                                                       |                                                                                                                                                                                        |
| Ambient Operating Temperature                                                                                                                   | -5° to +40°C                                                                                          |                                                                                                                                                                                        |
| Recommended Location                                                                                                                            | Internal Use Only                                                                                     |                                                                                                                                                                                        |
| Maximum Installation Altitude                                                                                                                   | 2000m                                                                                                 |                                                                                                                                                                                        |
| Standard/Approval                                                                                                                               | BS EN 60669-1                                                                                         |                                                                                                                                                                                        |
| Patents and Trademarks                                                                                                                          | Sheer is a Registered Trade Mark No. 2296586                                                          |                                                                                                                                                                                        |
| All products listed conform to current British or<br>European standard and the product information is<br>correct at the time of going to press. | All accessories are manufactured under an accredited BS EN ISO 9001 : 2015 Quality Management System. | It is the policy of the company to improve products<br>as part of our development programme.  Therefore, we reserve the right to alter designs<br>and dimensions without prior notice. |
| Illustrations and diagrams are reproduced within                                                                                                | Due to manufacturing processes we cannot                                                              | Correct as at 17 October 2018 10:01 AM                                                                                                                                                 |