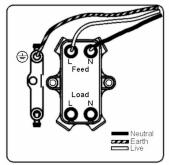

## **Dimensions**

|                                                                                                                                                 |                                                                                                       | 1                                                                                                                                                                                      |
|-------------------------------------------------------------------------------------------------------------------------------------------------|-------------------------------------------------------------------------------------------------------|----------------------------------------------------------------------------------------------------------------------------------------------------------------------------------------|
| Primary Range                                                                                                                                   | Sheer                                                                                                 |                                                                                                                                                                                        |
| Insert Type                                                                                                                                     | 1 gang 20AX Double Pole Rocker + Neon                                                                 |                                                                                                                                                                                        |
| Plate Finish                                                                                                                                    | Sheer Box Bright Chrome                                                                               |                                                                                                                                                                                        |
| Insert Colour                                                                                                                                   | White/White                                                                                           |                                                                                                                                                                                        |
| EAN13 Barcode                                                                                                                                   | 5017503090945                                                                                         |                                                                                                                                                                                        |
| Dimensions (Nominal)                                                                                                                            | Single: Height = 86.0mm Width = 86.0mm Depth = 1.5mm                                                  |                                                                                                                                                                                        |
| Fixing Hole Centres                                                                                                                             | Box Fixing = 60.3mm Grid Fixing = N/A                                                                 |                                                                                                                                                                                        |
| Minimum Wall Box Depth                                                                                                                          | 35mm                                                                                                  |                                                                                                                                                                                        |
| Switched Poles                                                                                                                                  | Double                                                                                                |                                                                                                                                                                                        |
| Current Rating                                                                                                                                  | 20AX                                                                                                  |                                                                                                                                                                                        |
| Voltage                                                                                                                                         | 220/250V AC                                                                                           |                                                                                                                                                                                        |
| Maximum Load                                                                                                                                    | 20 Amp inductive                                                                                      |                                                                                                                                                                                        |
| Mains Frequency                                                                                                                                 | 50Hz                                                                                                  |                                                                                                                                                                                        |
| IP Rating                                                                                                                                       | IP2XD                                                                                                 |                                                                                                                                                                                        |
| Contact Gap Minimum                                                                                                                             | 3mm                                                                                                   |                                                                                                                                                                                        |
| Terminal Capacity 1                                                                                                                             | 3 x 2.5mm2                                                                                            |                                                                                                                                                                                        |
| Terminal Capacity 2                                                                                                                             | 2 x 4mm2 Multi Strand                                                                                 |                                                                                                                                                                                        |
| Terminal Capacity 3                                                                                                                             | 1 x 6mm2                                                                                              |                                                                                                                                                                                        |
| Earth Terminal Capacity 1                                                                                                                       | 6 x 1mm2                                                                                              |                                                                                                                                                                                        |
| Earth Terminal Capacity 2                                                                                                                       | 5 x 1.5mm2                                                                                            |                                                                                                                                                                                        |
| Earth Terminal Capacity 3                                                                                                                       | 3 x 2.5mm2                                                                                            |                                                                                                                                                                                        |
| Earth Terminal Capacity 4                                                                                                                       | 2 x 4mm2 Multi-strand                                                                                 |                                                                                                                                                                                        |
| Earth Terminal Capacity 5                                                                                                                       | 1 x 6mm2                                                                                              |                                                                                                                                                                                        |
| Product Class 1                                                                                                                                 | Must be earthed                                                                                       |                                                                                                                                                                                        |
| Ambient Operating Temperature                                                                                                                   | -5° to +40°C                                                                                          |                                                                                                                                                                                        |
| Recommended Location                                                                                                                            | Internal Use Only                                                                                     |                                                                                                                                                                                        |
| Maximum Installation Altitude                                                                                                                   | 2000m                                                                                                 |                                                                                                                                                                                        |
| Standard/Approval                                                                                                                               | BS EN 60669-1                                                                                         |                                                                                                                                                                                        |
| Patents and Trademarks                                                                                                                          | Sheer is a Registered Trade Mark No. 2296586                                                          |                                                                                                                                                                                        |
| All products listed conform to current British or<br>European standard and the product information is<br>correct at the time of going to press. | All accessories are manufactured under an accredited BS EN ISO 9001 : 2015 Quality Management System. | It is the policy of the company to improve products<br>as part of our development programme.  Therefore, we reserve the right to alter designs<br>and dimensions without prior notice. |
| Illustrations and diagrams are reproduced within                                                                                                | Due to manufacturing processes we cannot                                                              | Correct as at 17 October 2018 10:01 AM                                                                                                                                                 |