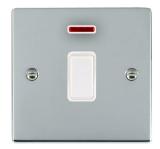

## 87DPNWH-W

Sheer Bright Chrome 1 gang 20AX Double Pole Rocker and Neon White/White

## Item Image