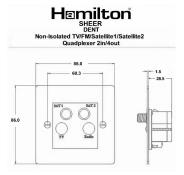

#### 87DENTW

Sheer Bright Chrome Non-Isolated TV+FM+SAT1+SAT2 Quadplexer 2in/4out (DAB Compatible) White

#### **Dimensions**

| Primary Range                                                                                                                                   | Sheer                                                                                                         |                                                                                                                                                                                          |
|-------------------------------------------------------------------------------------------------------------------------------------------------|---------------------------------------------------------------------------------------------------------------|------------------------------------------------------------------------------------------------------------------------------------------------------------------------------------------|
| Insert Type                                                                                                                                     | Non-Isolated TV+FM+SAT1+SAT2 Quadplexer 2in/4out (DAB Compatible)                                             |                                                                                                                                                                                          |
| Plate Finish                                                                                                                                    | Sheer Box Bright Chrome                                                                                       |                                                                                                                                                                                          |
| Insert Colour                                                                                                                                   | White                                                                                                         |                                                                                                                                                                                          |
| EAN13 Barcode                                                                                                                                   | 5028690090014                                                                                                 |                                                                                                                                                                                          |
| Dimensions (Nominal)                                                                                                                            | Single: Height = 86.0mm Width = 86.0mm Depth = 1.5mm                                                          |                                                                                                                                                                                          |
| Fixing Hole Centres                                                                                                                             | Box Fixing = 60.3mm Grid Fixing = N/A                                                                         |                                                                                                                                                                                          |
| Minimum Wall Box Depth                                                                                                                          | 35mm                                                                                                          |                                                                                                                                                                                          |
| Switched Poles                                                                                                                                  | N/A                                                                                                           |                                                                                                                                                                                          |
| IP Rating                                                                                                                                       | IP2XD                                                                                                         |                                                                                                                                                                                          |
| Contact Gap Minimum                                                                                                                             | N/A                                                                                                           |                                                                                                                                                                                          |
| Earth Terminal Capacity 1                                                                                                                       | 5 x 1mm2                                                                                                      |                                                                                                                                                                                          |
| Earth Terminal Capacity 2                                                                                                                       | 4 x 1.5mm2                                                                                                    |                                                                                                                                                                                          |
| Earth Terminal Capacity 3                                                                                                                       | 3 x 2.5mm2                                                                                                    |                                                                                                                                                                                          |
| Earth Terminal Capacity 4                                                                                                                       | 1 x 4mm2 Multi-strand                                                                                         |                                                                                                                                                                                          |
| Earth Terminal Capacity 5                                                                                                                       | 1 x 6mm2                                                                                                      |                                                                                                                                                                                          |
| Product Class 1                                                                                                                                 | Must be earthed (ref BS7671 415.2.1)                                                                          |                                                                                                                                                                                          |
| Ambient Operating Temperature                                                                                                                   | -5° to +40°C                                                                                                  |                                                                                                                                                                                          |
| Recommended Location                                                                                                                            | Internal Use Only                                                                                             |                                                                                                                                                                                          |
| Maximum Installation Altitude                                                                                                                   | 2000m                                                                                                         |                                                                                                                                                                                          |
| EuroFix Additional Notes                                                                                                                        | Quadplexer for use with combined TV FM and Satellite Signals (DAB compatible)                                 |                                                                                                                                                                                          |
| Frequencies 1                                                                                                                                   | TV=5-68 MHz 125-860 MHz                                                                                       |                                                                                                                                                                                          |
| Frequencies 2                                                                                                                                   | FM=88-108 MHz                                                                                                 |                                                                                                                                                                                          |
| Frequencies 3                                                                                                                                   | SAT DC=950-2200 MHz                                                                                           |                                                                                                                                                                                          |
| Patents and Trademarks                                                                                                                          | Sheer is a Registered Trade Mark No. 2296586                                                                  |                                                                                                                                                                                          |
| All products listed conform to current British or<br>European standard and the product information is<br>correct at the time of going to press. | All accessories are manufactured under an accredited BS EN ISO 9001 : 2015 Quality Management System.         | It is the policy of the company to improve products<br>as part of our development programme.<br>Therefore, we reserve the right to alter designs<br>and dimensions without prior notice. |
| Illustrations and diagrams are reproduced within the limitations of reproduction and printing process and are not binding.                      | Due to manufacturing processes we cannot guarantee an exact colour match and shadings of of certain finishes. | Correct as at 17 October 2018 10:01 AM E&OE                                                                                                                                              |
|                                                                                                                                                 |                                                                                                               |                                                                                                                                                                                          |