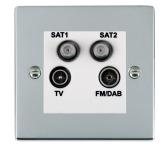

#### 87DENTW

Sheer Bright Chrome Non-Isolated TV+FM+SAT1+SAT2 Quadplexer 2in/4out (DAB Compatible) White

## Item Image