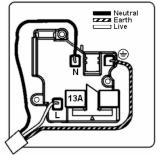

SL

# making connections beautifully

Wiring Accessories • Circuit Protection • Smart Lighting Control & Multi-room Audio

## 87CUS99W

Sheer CFX Bright Chrome 2 gang 13A Unswitched Socket White

## Item Image



## Wiring



### **Dimensions**



|                                                                                                                                                 |                                                                                                                                                      | ) H                                                                                                                                                                              |
|-------------------------------------------------------------------------------------------------------------------------------------------------|------------------------------------------------------------------------------------------------------------------------------------------------------|