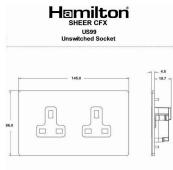

### **Dimensions**

|                                                                                                                                                 |                                                                                                                                                      | ) H                                                                                                                                                                              |
|-------------------------------------------------------------------------------------------------------------------------------------------------|------------------------------------------------------------------------------------------------------------------------------------------------------|----------------------------------------------------------------------------------------------------------------------------------------------------------------------------------|
| Primary Range                                                                                                                                   | Sheer CFX - Designed to fit Folded Metal Wall Box Enclosures that comply with BS4662-2006.                                                           |                                                                                                                                                                                  |
| Insert Type                                                                                                                                     | 2 gang 13A Unswitched Socket                                                                                                                         |                                                                                                                                                                                  |
| Plate Finish                                                                                                                                    | Sheer CFX Bright Chrome                                                                                                                              |                                                                                                                                                                                  |
| Insert Colour                                                                                                                                   | White                                                                                                                                                |                                                                                                                                                                                  |
| EAN13 Barcode                                                                                                                                   | 5017504026271                                                                                                                                        |                                                                                                                                                                                  |
| Dimensions (Nominal)                                                                                                                            | Double: Height = 86.0mm Width = 145.0mm Depth = 1.5mm plate + 3.0mm gasket                                                                           |                                                                                                                                                                                  |
| Fixing Hole Centres                                                                                                                             | Box Fixing = 120.6mm Grid Fixing = CFX Clips                                                                                                         |                                                                                                                                                                                  |
| Minimum Wall Box Depth                                                                                                                          | 35mm                                                                                                                                                 |                                                                                                                                                                                  |
| Switched Poles                                                                                                                                  | None                                                                                                                                                 |                                                                                                                                                                                  |
| Current Rating                                                                                                                                  | 13 Amp                                                                                                                                               |                                                                                                                                                                                  |
| Voltage                                                                                                                                         | 220/250V AC                                                                                                                                          |                                                                                                                                                                                  |
| Maximum Load                                                                                                                                    | 13 Amp                                                                                                                                               |                                                                                                                                                                                  |
| Mains Frequency                                                                                                                                 | 50Hz                                                                                                                                                 |                                                                                                                                                                                  |
| IP Rating                                                                                                                                       | IP2XD                                                                                                                                                |                                                                                                                                                                                  |
| Contact Gap Minimum                                                                                                                             | None                                                                                                                                                 |                                                                                                                                                                                  |
| Terminal Capacity 1                                                                                                                             | 3 x 2.5mm2                                                                                                                                           |                                                                                                                                                                                  |
| Terminal Capacity 2                                                                                                                             | 3 x 4mm2                                                                                                                                             |                                                                                                                                                                                  |
| Terminal Capacity 3                                                                                                                             | 2 x 6mm2 Multi-Strand                                                                                                                                |                                                                                                                                                                                  |
| Terminal Capacity 4                                                                                                                             | 1 x 10mm2                                                                                                                                            |                                                                                                                                                                                  |
| Earth Terminal Capacity 1                                                                                                                       | 3 x 2.5mm2                                                                                                                                           |                                                                                                                                                                                  |
| Earth Terminal Capacity 2                                                                                                                       | 3 x 4mm2                                                                                                                                             |                                                                                                                                                                                  |
| Earth Terminal Capacity 3                                                                                                                       | 2 x 6mm2 Multi-strand                                                                                                                                |                                                                                                                                                                                  |
| Earth Terminal Capacity 4                                                                                                                       | 1 x 10mm2                                                                                                                                            |                                                                                                                                                                                  |
| Product Class 1                                                                                                                                 | Must be earthed                                                                                                                                      |                                                                                                                                                                                  |
| Ambient Operating Temperature                                                                                                                   | -5° to +40°C                                                                                                                                         |                                                                                                                                                                                  |
| Recommended Location                                                                                                                            | Internal Use Only                                                                                                                                    |                                                                                                                                                                                  |
| Maximum Installation Altitude                                                                                                                   | 2000m                                                                                                                                                |                                                                                                                                                                                  |
| Standard/Approval                                                                                                                               | BS 1363-2                                                                                                                                            |                                                                                                                                                                                  |
| Additional Notes                                                                                                                                | Shuttered: Yes                                                                                                                                       |                                                                                                                                                                                  |
| Patents and Trademarks                                                                                                                          | CFX is a Registered Trade Mark No 2398667 Trade Mark No. 2296586<br>Sheer CFX is a Registered Design under Reference Nos. R21 = 3020754 SS2 =3020755 |                                                                                                                                                                                  |
| All products listed conform to current British or<br>European standard and the product information is<br>correct at the time of going to press. | All accessories are manufactured under an accredited BS EN ISO 9001 : 2015 Quality Management System.                                                | It is the policy of the company to improve products as part of our development programme.  Therefore, we reserve the right to alter designs and dimensions without prior notice. |
| Illustrations and diagrams are reproduced within the limitations of reproduction and printing                                                   | Due to manufacturing processes we cannot guarantee an exact colour match and shadings of                                                             | Correct as at 17 October 2018 10:42 AM<br>E&OE                                                                                                                                   |