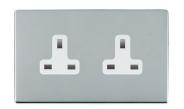

## 87CUS99W

Sheer CFX Bright Chrome 2 gang 13A Unswitched Socket White

## Item Image