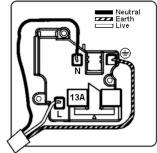

SL

# making connections beautifully

Wiring Accessories • Circuit Protection • Smart Lighting Control & Multi-room Audio

## 87CUS99B

Sheer CFX Bright Chrome 2 gang 13A Unswitched Socket Black

## Item Image



## Wiring



### **Dimensions**



| Primary Range                                                                                                                                   | Sheer CFX - Designed to fit Folded Metal Wall Box Enclosures that comply with BS4662-2006.                                                            |                                                                                                                                                                                  |
|-------------------------------------------------------------------------------------------------------------------------------------------------|------------------------------------------------------------------------------------------------------------------------------------------------------