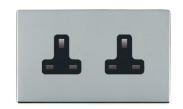

## 87CUS99B

Sheer CFX Bright Chrome 2 gang 13A Unswitched Socket Black

## Item Image