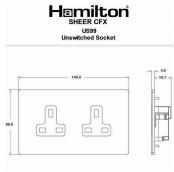

## 87CUS99B

Sheer CFX Bright Chrome 2 gang 13A Unswitched Socket Black

### **Dimensions**

| Primary Range                                                                                                                                   | Sheer CFX - Designed to fit Folded Metal Wall Box Enclosures that comply with BS4662-2006.                                                            |                                                                                                                                                                                  |
|-------------------------------------------------------------------------------------------------------------------------------------------------|-------------------------------------------------------------------------------------------------------------------------------------------------------|----------------------------------------------------------------------------------------------------------------------------------------------------------------------------------|
| Insert Type                                                                                                                                     | 2 gang 13A Unswitched Socket                                                                                                                          |                                                                                                                                                                                  |
| Plate Finish                                                                                                                                    | Sheer CFX Bright Chrome                                                                                                                               |                                                                                                                                                                                  |
| Insert Colour                                                                                                                                   | Black                                                                                                                                                 |                                                                                                                                                                                  |
| EAN13 Barcode                                                                                                                                   | 5017504026264                                                                                                                                         |                                                                                                                                                                                  |
| Dimensions (Nominal)                                                                                                                            | Double: Height = 86.0mm Width = 145.0mm Depth = 1.5mm plate + 3.0mm gasket                                                                            |                                                                                                                                                                                  |
| Fixing Hole Centres                                                                                                                             | Box Fixing = 120.6mm Grid Fixing = CFX Clips                                                                                                          |                                                                                                                                                                                  |
| Minimum Wall Box Depth                                                                                                                          | 35mm                                                                                                                                                  |                                                                                                                                                                                  |
| Switched Poles                                                                                                                                  | None                                                                                                                                                  |                                                                                                                                                                                  |
| Current Rating                                                                                                                                  | 13 Amp                                                                                                                                                |                                                                                                                                                                                  |
| Voltage                                                                                                                                         | 220/250V AC                                                                                                                                           |                                                                                                                                                                                  |
| Maximum Load                                                                                                                                    | 13 Amp                                                                                                                                                |                                                                                                                                                                                  |
| Mains Frequency                                                                                                                                 | 50Hz                                                                                                                                                  |                                                                                                                                                                                  |
| IP Rating                                                                                                                                       | IP2XD                                                                                                                                                 |                                                                                                                                                                                  |
| Contact Gap Minimum                                                                                                                             | None                                                                                                                                                  |                                                                                                                                                                                  |
| Terminal Capacity 1                                                                                                                             | 3 x 2.5mm2                                                                                                                                            |                                                                                                                                                                                  |
| Terminal Capacity 2                                                                                                                             | 3 x 4mm2                                                                                                                                              |                                                                                                                                                                                  |
| Terminal Capacity 3                                                                                                                             | 2 x 6mm2 Multi-Strand                                                                                                                                 |                                                                                                                                                                                  |
| Terminal Capacity 4                                                                                                                             | 1 x 10mm2                                                                                                                                             |                                                                                                                                                                                  |
| Earth Terminal Capacity 1                                                                                                                       | 3 x 2.5mm2                                                                                                                                            |                                                                                                                                                                                  |
| Earth Terminal Capacity 2                                                                                                                       | 3 x 4mm2                                                                                                                                              |                                                                                                                                                                                  |
| Earth Terminal Capacity 3                                                                                                                       | 2 x 6mm2 Multi-strand                                                                                                                                 |                                                                                                                                                                                  |
| Earth Terminal Capacity 4                                                                                                                       | 1 x 10mm2                                                                                                                                             |                                                                                                                                                                                  |
| Product Class 1                                                                                                                                 | Must be earthed                                                                                                                                       |                                                                                                                                                                                  |
| Ambient Operating Temperature                                                                                                                   | -5° to +40°C                                                                                                                                          |                                                                                                                                                                                  |
| Recommended Location                                                                                                                            | Internal Use Only                                                                                                                                     |                                                                                                                                                                                  |
| Maximum Installation Altitude                                                                                                                   | 2000m                                                                                                                                                 |                                                                                                                                                                                  |
| Standard/Approval                                                                                                                               | BS 1363-2                                                                                                                                             |                                                                                                                                                                                  |
| Additional Notes                                                                                                                                | Shuttered: Yes                                                                                                                                        |                                                                                                                                                                                  |
| Patents and Trademarks                                                                                                                          | CFX is a Registered Trade Mark No 2398667 Trade Mark No. 2296586<br>Sheer CFX is a Registered Design under Reference Nos. R21 = 3020754 SS2 = 3020755 |                                                                                                                                                                                  |
| All products listed conform to current British or<br>European standard and the product information is<br>correct at the time of going to press. | All accessories are manufactured under an accredited BS EN ISO 9001 : 2015 Quality Management System.                                                 | It is the policy of the company to improve products as part of our development programme.  Therefore, we reserve the right to alter designs and dimensions without prior notice. |
| Illustrations and diagrams are reproduced within the limitations of reproduction and printing process and are not binding.                      | Due to manufacturing processes we cannot<br>guarantee an exact colour match and shadings of<br>of certain finishes.                                   | Correct as at 17 October 2018 10:42 AM E&OE                                                                                                                                      |
|                                                                                                                                                 |                                                                                                                                                       |                                                                                                                                                                                  |