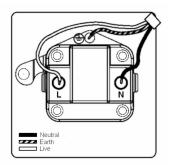

## Dimensions

| Primary Range                                                                                                                                   | Sheer CFX - Designed to fit Folded Metal Wall Box Enclosures that comply with BS4662-2006.                                                           |                                                                                                                                                                                          |
|-------------------------------------------------------------------------------------------------------------------------------------------------|------------------------------------------------------------------------------------------------------------------------------------------------------|------------------------------------------------------------------------------------------------------------------------------------------------------------------------------------------|
| Insert Type                                                                                                                                     | 1 gang 5A Unswitched Socket                                                                                                                          |                                                                                                                                                                                          |
| Plate Finish                                                                                                                                    | Sheer CFX Bright Chrome                                                                                                                              |                                                                                                                                                                                          |
| Insert Colour                                                                                                                                   | Black                                                                                                                                                |                                                                                                                                                                                          |
| EAN13 Barcode                                                                                                                                   | 5017504041052                                                                                                                                        |                                                                                                                                                                                          |
| Dimensions (Nominal)                                                                                                                            | Single: Height = 86.0mm Width = 86.0mm Depth = 1.5mm plate + 3.0mm gasket                                                                            |                                                                                                                                                                                          |
| Weight                                                                                                                                          | 141 GR                                                                                                                                               |                                                                                                                                                                                          |
| Fixing Hole Centres                                                                                                                             | Box Fixing = 60.3mm Grid Fixing = CFX Clips                                                                                                          |                                                                                                                                                                                          |
| Minimum Wall Box Depth                                                                                                                          | 35mm                                                                                                                                                 |                                                                                                                                                                                          |
| Switched Poles                                                                                                                                  | None                                                                                                                                                 |                                                                                                                                                                                          |
| Current Rating                                                                                                                                  | 5 Amp                                                                                                                                                |                                                                                                                                                                                          |
| Voltage                                                                                                                                         | 220/250V AC                                                                                                                                          |                                                                                                                                                                                          |
| Maximum Load                                                                                                                                    | 5 Amp                                                                                                                                                |                                                                                                                                                                                          |
| Mains Frequency                                                                                                                                 | 50Hz                                                                                                                                                 |                                                                                                                                                                                          |
| IP Rating                                                                                                                                       | IP2XD                                                                                                                                                |                                                                                                                                                                                          |
| Contact Gap Minimum                                                                                                                             | None                                                                                                                                                 |                                                                                                                                                                                          |
| Terminal Capacity 1                                                                                                                             | 5 x 1mm2                                                                                                                                             |                                                                                                                                                                                          |
| Terminal Capacity 2                                                                                                                             | 4 x 1.5mm2                                                                                                                                           |                                                                                                                                                                                          |
| Terminal Capacity 3                                                                                                                             | 2 x 2.5mm2                                                                                                                                           |                                                                                                                                                                                          |
| Terminal Capacity 4                                                                                                                             | 1 x 4mm2                                                                                                                                             |                                                                                                                                                                                          |
| Earth Terminal Capacity 1                                                                                                                       | 5 x 1mm2                                                                                                                                             |                                                                                                                                                                                          |
| Earth Terminal Capacity 2                                                                                                                       | 4 x 1.5mm2                                                                                                                                           |                                                                                                                                                                                          |
| Earth Terminal Capacity 3                                                                                                                       | 2 x 2.5mm2                                                                                                                                           |                                                                                                                                                                                          |
| Earth Terminal Capacity 4                                                                                                                       | 1 x 4mm2                                                                                                                                             |                                                                                                                                                                                          |
| Product Class 1                                                                                                                                 | Must be earthed                                                                                                                                      |                                                                                                                                                                                          |
| Ambient Operating Temperature                                                                                                                   | -5° to +40°C                                                                                                                                         |                                                                                                                                                                                          |
| Recommended Location                                                                                                                            | Internal Use Only                                                                                                                                    |                                                                                                                                                                                          |
| Maximum Installation Altitude                                                                                                                   | 2000m                                                                                                                                                |                                                                                                                                                                                          |
| Standard/Approval                                                                                                                               | BS 546                                                                                                                                               |                                                                                                                                                                                          |
| Additional Notes                                                                                                                                | Shuttered: Yes                                                                                                                                       |                                                                                                                                                                                          |
| Patents and Trademarks                                                                                                                          | CFX is a Registered Trade Mark No 2398667 Trade Mark No. 2296586<br>Sheer CFX is a Registered Design under Reference Nos. R21 = 3020754 SS2 =3020755 |                                                                                                                                                                                          |
| All products listed conform to current British or<br>European standard and the product information is<br>correct at the time of going to press. | All accessories are manufactured under an accredited BS EN ISO 9001 : 2015 Quality Management System.                                                | It is the policy of the company to improve products<br>as part of our development programme.<br>Therefore, we reserve the right to alter designs<br>and dimensions without prior notice. |
| Illustrations and diagrams are reproduced within the limitations of reproduction and printing process and are not binding                       | Due to manufacturing processes we cannot guarantee an exact colour match and shadings of certain finishes                                            | Correct as at 17 October 2018 10:42 AM E&OE                                                                                                                                              |