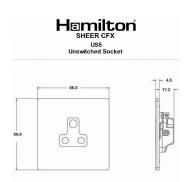

## Dimensions

| Primary Range                                                                                                                                   | Sheer CFX - Designed to fit Folded Metal Wall Box Enclosures that comply with BS4662-2006.                                                           |                                                                                                                                                                                          |
|-------------------------------------------------------------------------------------------------------------------------------------------------|------------------------------------------------------------------------------------------------------------------------------------------------------|------------------------------------------------------------------------------------------------------------------------------------------------------------------------------------------|
| Insert Type                                                                                                                                     | 1 gang 5A Unswitched Socket                                                                                                                          |                                                                                                                                                                                          |
| Plate Finish                                                                                                                                    | Sheer CFX Bright Chrome                                                                                                                              |                                                                                                                                                                                          |
| Insert Colour                                                                                                                                   | Black                                                                                                                                                |                                                                                                                                                                                          |
| EAN13 Barcode                                                                                                                                   | 5017504041052                                                                                                                                        |                                                                                                                                                                                          |
| Dimensions (Nominal)                                                                                                                            | Single: Height = 86.0mm Width = 86.0mm Depth = 1.5mm plate + 3.0mm gasket                                                                            |                                                                                                                                                                                          |
| Weight                                                                                                                                          | 141 GR                                                                                                                                               |                                                                                                                                                                                          |
| Fixing Hole Centres                                                                                                                             | Box Fixing = 60.3mm Grid Fixing = CFX Clips                                                                                                          |                                                                                                                                                                                          |
| Minimum Wall Box Depth                                                                                                                          | 35mm                                                                                                                                                 |                                                                                                                                                                                          |
| Switched Poles                                                                                                                                  | None                                                                                                                                                 |                                                                                                                                                                                          |
| Current Rating                                                                                                                                  | 5 Amp                                                                                                                                                |                                                                                                                                                                                          |
| Voltage                                                                                                                                         | 220/250V AC                                                                                                                                          |                                                                                                                                                                                          |
| Maximum Load                                                                                                                                    | 5 Amp                                                                                                                                                |                                                                                                                                                                                          |
| Mains Frequency                                                                                                                                 | 50Hz                                                                                                                                                 |                                                                                                                                                                                          |
| IP Rating                                                                                                                                       | IP2XD                                                                                                                                                |                                                                                                                                                                                          |
| Contact Gap Minimum                                                                                                                             | None                                                                                                                                                 |                                                                                                                                                                                          |
| Terminal Capacity 1                                                                                                                             | 5 x 1mm2                                                                                                                                             |                                                                                                                                                                                          |
| Terminal Capacity 2                                                                                                                             | 4 x 1.5mm2                                                                                                                                           |                                                                                                                                                                                          |
| Terminal Capacity 3                                                                                                                             | 2 x 2.5mm2                                                                                                                                           |                                                                                                                                                                                          |
| Terminal Capacity 4                                                                                                                             | 1 x 4mm2                                                                                                                                             |                                                                                                                                                                                          |
| Earth Terminal Capacity 1                                                                                                                       | 5 x 1mm2                                                                                                                                             |                                                                                                                                                                                          |
| Earth Terminal Capacity 2                                                                                                                       | 4 x 1.5mm2                                                                                                                                           |                                                                                                                                                                                          |
| Earth Terminal Capacity 3                                                                                                                       | 2 x 2.5mm2                                                                                                                                           |                                                                                                                                                                                          |
| Earth Terminal Capacity 4                                                                                                                       | 1 x 4mm2                                                                                                                                             |                                                                                                                                                                                          |
| Product Class 1                                                                                                                                 | Must be earthed                                                                                                                                      |                                                                                                                                                                                          |
| Ambient Operating Temperature                                                                                                                   | -5° to +40°C                                                                                                                                         |                                                                                                                                                                                          |
| Recommended Location                                                                                                                            | Internal Use Only                                                                                                                                    |                                                                                                                                                                                          |
| Maximum Installation Altitude                                                                                                                   | 2000m                                                                                                                                                |                                                                                                                                                                                          |
| Standard/Approval                                                                                                                               | BS 546                                                                                                                                               |                                                                                                                                                                                          |
| Additional Notes                                                                                                                                | Shuttered: Yes                                                                                                                                       |                                                                                                                                                                                          |
| Patents and Trademarks                                                                                                                          | CFX is a Registered Trade Mark No 2398667 Trade Mark No. 2296586<br>Sheer CFX is a Registered Design under Reference Nos. R21 = 3020754 SS2 =3020755 |                                                                                                                                                                                          |
| All products listed conform to current British or<br>European standard and the product information is<br>correct at the time of going to press. | All accessories are manufactured under an accredited BS EN ISO 9001 : 2015 Quality Management System.                                                | It is the policy of the company to improve products<br>as part of our development programme.<br>Therefore, we reserve the right to alter designs<br>and dimensions without prior notice. |
| Illustrations and diagrams are reproduced within the limitations of reproduction and printing process and are not binding                       | Due to manufacturing processes we cannot guarantee an exact colour match and shadings of certain finishes                                            | Correct as at 17 October 2018 10:42 AM E&OE                                                                                                                                              |