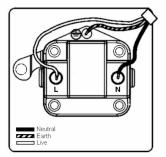

## Dimensions

|                                                                                                                                                 |                                                                                                                                                      | # H                                                                                                                                                                              |  |
|-------------------------------------------------------------------------------------------------------------------------------------------------|------------------------------------------------------------------------------------------------------------------------------------------------------|----------------------------------------------------------------------------------------------------------------------------------------------------------------------------------|--|
| Primary Range                                                                                                                                   | Sheer CFX - Designed to fit Folded Metal Wall Box Enclosures that comply with BS4662-2006.                                                           |                                                                                                                                                                                  |  |
| Insert Type                                                                                                                                     | 1 gang 2A Unswitched Socket                                                                                                                          |                                                                                                                                                                                  |  |
| Plate Finish                                                                                                                                    | Sheer CFX Bright Chrome                                                                                                                              |                                                                                                                                                                                  |  |
| Insert Colour                                                                                                                                   | White                                                                                                                                                |                                                                                                                                                                                  |  |
| EAN13 Barcode                                                                                                                                   | 5017504040048                                                                                                                                        | 5017504040048                                                                                                                                                                    |  |
| Dimensions (Nominal)                                                                                                                            | Single: Height = 86.0mm Width = 86.0mm Depth = 1.5mr                                                                                                 | n plate + 3.0mm gasket                                                                                                                                                           |  |
| Fixing Hole Centres                                                                                                                             | Box Fixing = 60.3mm Grid Fixing = CFX Clips                                                                                                          |                                                                                                                                                                                  |  |
| Minimum Wall Box Depth                                                                                                                          | 35mm                                                                                                                                                 |                                                                                                                                                                                  |  |
| Switched Poles                                                                                                                                  | None                                                                                                                                                 |                                                                                                                                                                                  |  |
| Current Rating                                                                                                                                  | 2 Amp                                                                                                                                                |                                                                                                                                                                                  |  |
| Voltage                                                                                                                                         | 220/250V AC                                                                                                                                          |                                                                                                                                                                                  |  |
| Maximum Load                                                                                                                                    | 2 Amp                                                                                                                                                |                                                                                                                                                                                  |  |
| Mains Frequency                                                                                                                                 | 50Hz                                                                                                                                                 |                                                                                                                                                                                  |  |
| IP Rating                                                                                                                                       | IP2XD                                                                                                                                                |                                                                                                                                                                                  |  |
| Contact Gap Minimum                                                                                                                             | None                                                                                                                                                 |                                                                                                                                                                                  |  |
| Terminal Capacity 1                                                                                                                             | 5 x 1mm2                                                                                                                                             |                                                                                                                                                                                  |  |
| Terminal Capacity 2                                                                                                                             | 4 x 1.5mm2                                                                                                                                           |                                                                                                                                                                                  |  |
| Terminal Capacity 3                                                                                                                             | 2 x 2.5mm2                                                                                                                                           |                                                                                                                                                                                  |  |
| Terminal Capacity 4                                                                                                                             | 1 x 4mm2                                                                                                                                             |                                                                                                                                                                                  |  |
| Earth Terminal Capacity 1                                                                                                                       | 5 x 1mm2                                                                                                                                             |                                                                                                                                                                                  |  |
| Earth Terminal Capacity 2                                                                                                                       | 4 x 1.5mm2                                                                                                                                           |                                                                                                                                                                                  |  |
| Earth Terminal Capacity 3                                                                                                                       | 2 x 2.5mm2                                                                                                                                           |                                                                                                                                                                                  |  |
| Earth Terminal Capacity 4                                                                                                                       | 1 x 4mm2                                                                                                                                             |                                                                                                                                                                                  |  |
| Product Class 1                                                                                                                                 | Must be earthed                                                                                                                                      |                                                                                                                                                                                  |  |
| Ambient Operating Temperature                                                                                                                   | -5° to +40°C                                                                                                                                         |                                                                                                                                                                                  |  |
| Recommended Location                                                                                                                            | Internal Use Only                                                                                                                                    |                                                                                                                                                                                  |  |
| Maximum Installation Altitude                                                                                                                   | 2000m                                                                                                                                                |                                                                                                                                                                                  |  |
| Standard/Approval                                                                                                                               | BS 546                                                                                                                                               |                                                                                                                                                                                  |  |
| Additional Notes                                                                                                                                | Shuttered: Yes                                                                                                                                       |                                                                                                                                                                                  |  |
| Patents and Trademarks                                                                                                                          | CFX is a Registered Trade Mark No 2398667 Trade Mark No. 2296586<br>Sheer CFX is a Registered Design under Reference Nos. R21 = 3020754 SS2 =3020755 |                                                                                                                                                                                  |  |
| All products listed conform to current British or<br>European standard and the product information is<br>correct at the time of going to press. | All accessories are manufactured under an accredited BS EN ISO 9001 : 2015 Quality Management System.                                                | It is the policy of the company to improve products as part of our development programme.  Therefore, we reserve the right to alter designs and dimensions without prior notice. |  |
| Illustrations and diagrams are reproduced within the limitations of reproduction and printing                                                   | Due to manufacturing processes we cannot guarantee an exact colour match and shadings of                                                             | Correct as at 17 October 2018 10:42 AN<br>E&OE                                                                                                                                   |  |