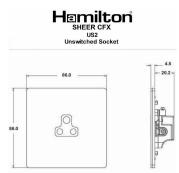

## Dimensions

|                                                                                                                                                 |                                                                                                                                                      | # H                                                                                                                                                                              |  |
|-------------------------------------------------------------------------------------------------------------------------------------------------|------------------------------------------------------------------------------------------------------------------------------------------------------|----------------------------------------------------------------------------------------------------------------------------------------------------------------------------------|--|
| Primary Range                                                                                                                                   | Sheer CFX - Designed to fit Folded Metal Wall Box Enclosures that comply with BS4662-2006.                                                           |                                                                                                                                                                                  |  |
| Insert Type                                                                                                                                     | 1 gang 2A Unswitched Socket                                                                                                                          |                                                                                                                                                                                  |  |
| Plate Finish                                                                                                                                    | Sheer CFX Bright Chrome                                                                                                                              |                                                                                                                                                                                  |  |
| Insert Colour                                                                                                                                   | White                                                                                                                                                |                                                                                                                                                                                  |  |
| EAN13 Barcode                                                                                                                                   | 5017504040048                                                                                                                                        | 5017504040048                                                                                                                                                                    |  |
| Dimensions (Nominal)                                                                                                                            | Single: Height = 86.0mm Width = 86.0mm Depth = 1.5mr                                                                                                 | n plate + 3.0mm gasket                                                                                                                                                           |  |
| Fixing Hole Centres                                                                                                                             | Box Fixing = 60.3mm Grid Fixing = CFX Clips                                                                                                          |                                                                                                                                                                                  |  |
| Minimum Wall Box Depth                                                                                                                          | 35mm                                                                                                                                                 |                                                                                                                                                                                  |  |
| Switched Poles                                                                                                                                  | None                                                                                                                                                 |                                                                                                                                                                                  |  |
| Current Rating                                                                                                                                  | 2 Amp                                                                                                                                                |                                                                                                                                                                                  |  |
| Voltage                                                                                                                                         | 220/250V AC                                                                                                                                          |                                                                                                                                                                                  |  |
| Maximum Load                                                                                                                                    | 2 Amp                                                                                                                                                |                                                                                                                                                                                  |  |
| Mains Frequency                                                                                                                                 | 50Hz                                                                                                                                                 |                                                                                                                                                                                  |  |
| IP Rating                                                                                                                                       | IP2XD                                                                                                                                                |                                                                                                                                                                                  |  |
| Contact Gap Minimum                                                                                                                             | None                                                                                                                                                 |                                                                                                                                                                                  |  |
| Terminal Capacity 1                                                                                                                             | 5 x 1mm2                                                                                                                                             |                                                                                                                                                                                  |  |
| Terminal Capacity 2                                                                                                                             | 4 x 1.5mm2                                                                                                                                           |                                                                                                                                                                                  |  |
| Terminal Capacity 3                                                                                                                             | 2 x 2.5mm2                                                                                                                                           |                                                                                                                                                                                  |  |
| Terminal Capacity 4                                                                                                                             | 1 x 4mm2                                                                                                                                             |                                                                                                                                                                                  |  |
| Earth Terminal Capacity 1                                                                                                                       | 5 x 1mm2                                                                                                                                             |                                                                                                                                                                                  |  |
| Earth Terminal Capacity 2                                                                                                                       | 4 x 1.5mm2                                                                                                                                           |                                                                                                                                                                                  |  |
| Earth Terminal Capacity 3                                                                                                                       | 2 x 2.5mm2                                                                                                                                           |                                                                                                                                                                                  |  |
| Earth Terminal Capacity 4                                                                                                                       | 1 x 4mm2                                                                                                                                             |                                                                                                                                                                                  |  |
| Product Class 1                                                                                                                                 | Must be earthed                                                                                                                                      |                                                                                                                                                                                  |  |
| Ambient Operating Temperature                                                                                                                   | -5° to +40°C                                                                                                                                         |                                                                                                                                                                                  |  |
| Recommended Location                                                                                                                            | Internal Use Only                                                                                                                                    |                                                                                                                                                                                  |  |
| Maximum Installation Altitude                                                                                                                   | 2000m                                                                                                                                                |                                                                                                                                                                                  |  |
| Standard/Approval                                                                                                                               | BS 546                                                                                                                                               |                                                                                                                                                                                  |  |
| Additional Notes                                                                                                                                | Shuttered: Yes                                                                                                                                       |                                                                                                                                                                                  |  |
| Patents and Trademarks                                                                                                                          | CFX is a Registered Trade Mark No 2398667 Trade Mark No. 2296586<br>Sheer CFX is a Registered Design under Reference Nos. R21 = 3020754 SS2 =3020755 |                                                                                                                                                                                  |  |
| All products listed conform to current British or<br>European standard and the product information is<br>correct at the time of going to press. | All accessories are manufactured under an accredited BS EN ISO 9001 : 2015 Quality Management System.                                                | It is the policy of the company to improve products as part of our development programme.  Therefore, we reserve the right to alter designs and dimensions without prior notice. |  |
| Illustrations and diagrams are reproduced within the limitations of reproduction and printing                                                   | Due to manufacturing processes we cannot guarantee an exact colour match and shadings of                                                             | Correct as at 17 October 2018 10:42 AN<br>E&OE                                                                                                                                   |  |