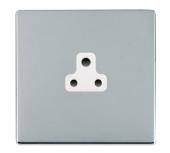

## **87CUS2W**

Sheer CFX Bright Chrome 1 gang 2A Unswitched Socket White

## Item Image