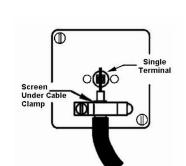

## 87CTVW

Sheer CFX Bright Chrome 1 gang Non-Isolated Television 1in/1out White

Wiring

Item Image

| Primary Range                                                                                                                                   | Sheer CFX - Designed to fit Folded Metal Wall Box Enclosures that comply with BS4662-2006.                                                            |                                                                                                                                                                                  |
|-------------------------------------------------------------------------------------------------------------------------------------------------|-------------------------------------------------------------------------------------------------------------------------------------------------------|----------------------------------------------------------------------------------------------------------------------------------------------------------------------------------|
| Insert Type                                                                                                                                     | 1 gang Non-Isolated TV 1in/1out                                                                                                                       |                                                                                                                                                                                  |
| Plate Finish                                                                                                                                    | Sheer CFX Bright Chrome                                                                                                                               |                                                                                                                                                                                  |
| Insert Colour                                                                                                                                   | White                                                                                                                                                 |                                                                                                                                                                                  |
| EAN13 Barcode                                                                                                                                   | 5017504040604                                                                                                                                         |                                                                                                                                                                                  |
| Dimensions (Nominal)                                                                                                                            | Single: Height = 86.0mm Width = 86.0mm Depth = 1.5mm plate + 3.0mm gasket                                                                             |                                                                                                                                                                                  |
| Fixing Hole Centres                                                                                                                             | Box Fixing = 60.3mm Grid Fixing = CFX Clips                                                                                                           |                                                                                                                                                                                  |
| Minimum Wall Box Depth                                                                                                                          | 25mm                                                                                                                                                  |                                                                                                                                                                                  |
| Switched Poles                                                                                                                                  | N/A                                                                                                                                                   |                                                                                                                                                                                  |
| IP Rating                                                                                                                                       | IP2XD                                                                                                                                                 |                                                                                                                                                                                  |
| Contact Gap Minimum                                                                                                                             | N/A                                                                                                                                                   |                                                                                                                                                                                  |
| Earth Terminal Capacity 1                                                                                                                       | 5 x 1mm2                                                                                                                                              |                                                                                                                                                                                  |
| Earth Terminal Capacity 2                                                                                                                       | 4 x 1.5mm2                                                                                                                                            |                                                                                                                                                                                  |
| Earth Terminal Capacity 3                                                                                                                       | 3 x 2.5mm2                                                                                                                                            |                                                                                                                                                                                  |
| Earth Terminal Capacity 4                                                                                                                       | 1 x 4mm2 Multi-strand                                                                                                                                 |                                                                                                                                                                                  |
| Earth Terminal Capacity 5                                                                                                                       | 1 x 6mm2                                                                                                                                              |                                                                                                                                                                                  |
| Product Class 1                                                                                                                                 | Must be earthed (ref BS7671 415.2.1)                                                                                                                  |                                                                                                                                                                                  |
| Ambient Operating Temperature                                                                                                                   | -5° to +40°C                                                                                                                                          |                                                                                                                                                                                  |
| Recommended Location                                                                                                                            | Internal Use Only                                                                                                                                     |                                                                                                                                                                                  |
| Maximum Installation Altitude                                                                                                                   | 2000m                                                                                                                                                 |                                                                                                                                                                                  |
| Patents and Trademarks                                                                                                                          | CFX is a Registered Trade Mark No 2398667 Trade Mark No. 2296586<br>Sheer CFX is a Registered Design under Reference Nos. R21 = 3020754 SS2 = 3020755 |                                                                                                                                                                                  |
| All products listed conform to current British or<br>European standard and the product information is<br>correct at the time of going to press. | All accessories are manufactured under an accredited BS EN ISO 9001 : 2015 Quality Management System.                                                 | It is the policy of the company to improve products as part of our development programme.  Therefore, we reserve the right to alter designs and dimensions without prior notice. |
| Illustrations and diagrams are reproduced within the limitations of reproduction and printing                                                   | Due to manufacturing processes we cannot guarantee an exact colour match and shadings of                                                              | Correct as at 17 October 2018 10:42 AM<br>E&OE                                                                                                                                   |