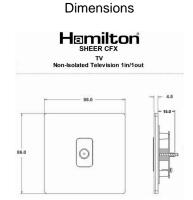

## 87CTVW

Sheer CFX Bright Chrome 1 gang Non-Isolated Television 1in/1out White

Wiring

Item Image

| Primary Range                                                                                                                                   | Sheer CFX - Designed to fit Folded Metal Wall Box Enclosures that comply with BS4662-2006.                                                            |                                                                                                                                                                                  |
|-------------------------------------------------------------------------------------------------------------------------------------------------|-------------------------------------------------------------------------------------------------------------------------------------------------------|----------------------------------------------------------------------------------------------------------------------------------------------------------------------------------|
| Insert Type                                                                                                                                     | 1 gang Non-Isolated TV 1in/1out                                                                                                                       |                                                                                                                                                                                  |
| Plate Finish                                                                                                                                    | Sheer CFX Bright Chrome                                                                                                                               |                                                                                                                                                                                  |
| Insert Colour                                                                                                                                   | White                                                                                                                                                 |                                                                                                                                                                                  |
| EAN13 Barcode                                                                                                                                   | 5017504040604                                                                                                                                         |                                                                                                                                                                                  |
| Dimensions (Nominal)                                                                                                                            | Single: Height = 86.0mm Width = 86.0mm Depth = 1.5mm plate + 3.0mm gasket                                                                             |                                                                                                                                                                                  |
| Fixing Hole Centres                                                                                                                             | Box Fixing = 60.3mm Grid Fixing = CFX Clips                                                                                                           |                                                                                                                                                                                  |
| Minimum Wall Box Depth                                                                                                                          | 25mm                                                                                                                                                  |                                                                                                                                                                                  |
| Switched Poles                                                                                                                                  | N/A                                                                                                                                                   |                                                                                                                                                                                  |
| IP Rating                                                                                                                                       | IP2XD                                                                                                                                                 |                                                                                                                                                                                  |
| Contact Gap Minimum                                                                                                                             | N/A                                                                                                                                                   |                                                                                                                                                                                  |
| Earth Terminal Capacity 1                                                                                                                       | 5 x 1mm2                                                                                                                                              |                                                                                                                                                                                  |
| Earth Terminal Capacity 2                                                                                                                       | 4 x 1.5mm2                                                                                                                                            |                                                                                                                                                                                  |
| Earth Terminal Capacity 3                                                                                                                       | 3 x 2.5mm2                                                                                                                                            |                                                                                                                                                                                  |
| Earth Terminal Capacity 4                                                                                                                       | 1 x 4mm2 Multi-strand                                                                                                                                 |                                                                                                                                                                                  |
| Earth Terminal Capacity 5                                                                                                                       | 1 x 6mm2                                                                                                                                              |                                                                                                                                                                                  |
| Product Class 1                                                                                                                                 | Must be earthed (ref BS7671 415.2.1)                                                                                                                  |                                                                                                                                                                                  |
| Ambient Operating Temperature                                                                                                                   | -5° to +40°C                                                                                                                                          |                                                                                                                                                                                  |
| Recommended Location                                                                                                                            | Internal Use Only                                                                                                                                     |                                                                                                                                                                                  |
| Maximum Installation Altitude                                                                                                                   | 2000m                                                                                                                                                 |                                                                                                                                                                                  |
| Patents and Trademarks                                                                                                                          | CFX is a Registered Trade Mark No 2398667 Trade Mark No. 2296586<br>Sheer CFX is a Registered Design under Reference Nos. R21 = 3020754 SS2 = 3020755 |                                                                                                                                                                                  |
| All products listed conform to current British or<br>European standard and the product information is<br>correct at the time of going to press. | All accessories are manufactured under an accredited BS EN ISO 9001 : 2015 Quality Management System.                                                 | It is the policy of the company to improve products as part of our development programme.  Therefore, we reserve the right to alter designs and dimensions without prior notice. |
| Illustrations and diagrams are reproduced within the limitations of reproduction and printing                                                   | Due to manufacturing processes we cannot guarantee an exact colour match and shadings of                                                              | Correct as at 17 October 2018 10:42 AM<br>E&OE                                                                                                                                   |