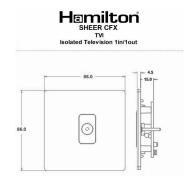

## Dimensions

| Primary Range                                                                                                                                   | Sheer CFX - Designed to fit Folded Metal Wall Box Enclosures that comply with BS4662-2006.                                                           |                                                                                                                                                                                  |
|-------------------------------------------------------------------------------------------------------------------------------------------------|------------------------------------------------------------------------------------------------------------------------------------------------------|----------------------------------------------------------------------------------------------------------------------------------------------------------------------------------|
| Insert Type                                                                                                                                     | 1 gang Isolated TV 1in/1out                                                                                                                          |                                                                                                                                                                                  |
| Plate Finish                                                                                                                                    | Sheer CFX Bright Chrome                                                                                                                              |                                                                                                                                                                                  |
| Insert Colour                                                                                                                                   | White                                                                                                                                                |                                                                                                                                                                                  |
| EAN13 Barcode                                                                                                                                   | 5017504040628                                                                                                                                        |                                                                                                                                                                                  |
| Dimensions (Nominal)                                                                                                                            | Single: Height = 86.0mm Width = 86.0mm Depth = 1.5mm plate + 3.0mm gasket                                                                            |                                                                                                                                                                                  |
| Fixing Hole Centres                                                                                                                             | Box Fixing = 60.3mm Grid Fixing = CFX Clips                                                                                                          |                                                                                                                                                                                  |
| Minimum Wall Box Depth                                                                                                                          | 25mm                                                                                                                                                 |                                                                                                                                                                                  |
| Switched Poles                                                                                                                                  | N/A                                                                                                                                                  |                                                                                                                                                                                  |
| IP Rating                                                                                                                                       | IP2XD                                                                                                                                                |                                                                                                                                                                                  |
| Contact Gap Minimum                                                                                                                             | N/A                                                                                                                                                  |                                                                                                                                                                                  |
| Earth Terminal Capacity 1                                                                                                                       | 5 x 1mm2                                                                                                                                             |                                                                                                                                                                                  |
| Earth Terminal Capacity 2                                                                                                                       | 4 x 1.5mm2                                                                                                                                           |                                                                                                                                                                                  |
| Earth Terminal Capacity 3                                                                                                                       | 3 x 2.5mm2                                                                                                                                           |                                                                                                                                                                                  |
| Earth Terminal Capacity 4                                                                                                                       | 1 x 4mm2 Multi-strand                                                                                                                                |                                                                                                                                                                                  |
| Earth Terminal Capacity 5                                                                                                                       | 1 x 6mm2                                                                                                                                             |                                                                                                                                                                                  |
| Product Class 1                                                                                                                                 | Must be earthed (ref BS7671 415.2.1)                                                                                                                 |                                                                                                                                                                                  |
| Ambient Operating Temperature                                                                                                                   | -5° to +40°C                                                                                                                                         |                                                                                                                                                                                  |
| Recommended Location                                                                                                                            | Internal Use Only                                                                                                                                    |                                                                                                                                                                                  |
| Maximum Installation Altitude                                                                                                                   | 2000m                                                                                                                                                |                                                                                                                                                                                  |
| Patents and Trademarks                                                                                                                          | CFX is a Registered Trade Mark No 2398667 Trade Mark No. 2296586<br>Sheer CFX is a Registered Design under Reference Nos. R21 = 3020754 SS2 =3020755 |                                                                                                                                                                                  |
| All products listed conform to current British or<br>European standard and the product information is<br>correct at the time of going to press. | All accessories are manufactured under an accredited BS EN ISO 9001 : 2015 Quality Management System.                                                | It is the policy of the company to improve products as part of our development programme.  Therefore, we reserve the right to alter designs and dimensions without prior notice. |
| Illustrations and diagrams are reproduced within the limitations of reproduction and printing                                                   | Due to manufacturing processes we cannot guarantee an exact colour match and shadings of                                                             | Correct as at 17 October 2018 10:42 AM<br>E&OE                                                                                                                                   |