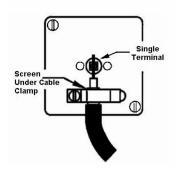

## Dimensions

| Primary Range                                                                                                                                   | Sheer CFX - Designed to fit Folded Metal Wall Box Enclosures that comply with BS4662-2006.                                                           |                                                                                                                                                                                  |
|-------------------------------------------------------------------------------------------------------------------------------------------------|------------------------------------------------------------------------------------------------------------------------------------------------------|----------------------------------------------------------------------------------------------------------------------------------------------------------------------------------|
| Insert Type                                                                                                                                     | 1 gang Isolated TV 1in/1out                                                                                                                          |                                                                                                                                                                                  |
| Plate Finish                                                                                                                                    | Sheer CFX Bright Chrome                                                                                                                              |                                                                                                                                                                                  |
| Insert Colour                                                                                                                                   | White                                                                                                                                                |                                                                                                                                                                                  |
| EAN13 Barcode                                                                                                                                   | 5017504040628                                                                                                                                        |                                                                                                                                                                                  |
| Dimensions (Nominal)                                                                                                                            | Single: Height = 86.0mm Width = 86.0mm Depth = 1.5mm plate + 3.0mm gasket                                                                            |                                                                                                                                                                                  |
| Fixing Hole Centres                                                                                                                             | Box Fixing = 60.3mm Grid Fixing = CFX Clips                                                                                                          |                                                                                                                                                                                  |
| Minimum Wall Box Depth                                                                                                                          | 25mm                                                                                                                                                 |                                                                                                                                                                                  |
| Switched Poles                                                                                                                                  | N/A                                                                                                                                                  |                                                                                                                                                                                  |
| IP Rating                                                                                                                                       | IP2XD                                                                                                                                                |                                                                                                                                                                                  |
| Contact Gap Minimum                                                                                                                             | N/A                                                                                                                                                  |                                                                                                                                                                                  |
| Earth Terminal Capacity 1                                                                                                                       | 5 x 1mm2                                                                                                                                             |                                                                                                                                                                                  |
| Earth Terminal Capacity 2                                                                                                                       | 4 x 1.5mm2                                                                                                                                           |                                                                                                                                                                                  |
| Earth Terminal Capacity 3                                                                                                                       | 3 x 2.5mm2                                                                                                                                           |                                                                                                                                                                                  |
| Earth Terminal Capacity 4                                                                                                                       | 1 x 4mm2 Multi-strand                                                                                                                                |                                                                                                                                                                                  |
| Earth Terminal Capacity 5                                                                                                                       | 1 x 6mm2                                                                                                                                             |                                                                                                                                                                                  |
| Product Class 1                                                                                                                                 | Must be earthed (ref BS7671 415.2.1)                                                                                                                 |                                                                                                                                                                                  |
| Ambient Operating Temperature                                                                                                                   | -5° to +40°C                                                                                                                                         |                                                                                                                                                                                  |
| Recommended Location                                                                                                                            | Internal Use Only                                                                                                                                    |                                                                                                                                                                                  |
| Maximum Installation Altitude                                                                                                                   | 2000m                                                                                                                                                |                                                                                                                                                                                  |
| Patents and Trademarks                                                                                                                          | CFX is a Registered Trade Mark No 2398667 Trade Mark No. 2296586<br>Sheer CFX is a Registered Design under Reference Nos. R21 = 3020754 SS2 =3020755 |                                                                                                                                                                                  |
| All products listed conform to current British or<br>European standard and the product information is<br>correct at the time of going to press. | All accessories are manufactured under an accredited BS EN ISO 9001 : 2015 Quality Management System.                                                | It is the policy of the company to improve products as part of our development programme.  Therefore, we reserve the right to alter designs and dimensions without prior notice. |
| Illustrations and diagrams are reproduced within the limitations of reproduction and printing                                                   | Due to manufacturing processes we cannot guarantee an exact colour match and shadings of                                                             | Correct as at 17 October 2018 10:42 AM<br>E&OE                                                                                                                                   |