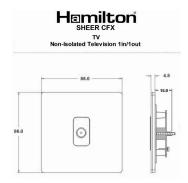

## **Dimensions**

| Sheer CFX - Designed to fit Folded Metal Wall Box Enclosures that comply with BS4662-2006.                                                            |                                                                                                                                                                                                                                                                                                                                                                                                                                                                                                                                                                          |
|-------------------------------------------------------------------------------------------------------------------------------------------------------|--------------------------------------------------------------------------------------------------------------------------------------------------------------------------------------------------------------------------------------------------------------------------------------------------------------------------------------------------------------------------------------------------------------------------------------------------------------------------------------------------------------------------------------------------------------------------|
| 1 gang Non-Isolated TV 1in/1out                                                                                                                       |                                                                                                                                                                                                                                                                                                                                                                                                                                                                                                                                                                          |
| Sheer CFX Bright Chrome                                                                                                                               |                                                                                                                                                                                                                                                                                                                                                                                                                                                                                                                                                                          |
| Black                                                                                                                                                 |                                                                                                                                                                                                                                                                                                                                                                                                                                                                                                                                                                          |
| 5017504041601                                                                                                                                         |                                                                                                                                                                                                                                                                                                                                                                                                                                                                                                                                                                          |
| Single: Height = 86.0mm Width = 86.0mm Depth = 1.5mm plate + 3.0mm gasket                                                                             |                                                                                                                                                                                                                                                                                                                                                                                                                                                                                                                                                                          |
| Box Fixing = 60.3mm Grid Fixing = CFX Clips                                                                                                           |                                                                                                                                                                                                                                                                                                                                                                                                                                                                                                                                                                          |
| 25mm                                                                                                                                                  |                                                                                                                                                                                                                                                                                                                                                                                                                                                                                                                                                                          |
| N/A                                                                                                                                                   |                                                                                                                                                                                                                                                                                                                                                                                                                                                                                                                                                                          |
| IP2XD                                                                                                                                                 |                                                                                                                                                                                                                                                                                                                                                                                                                                                                                                                                                                          |
| N/A                                                                                                                                                   |                                                                                                                                                                                                                                                                                                                                                                                                                                                                                                                                                                          |
| 5 x 1mm2                                                                                                                                              |                                                                                                                                                                                                                                                                                                                                                                                                                                                                                                                                                                          |
| 4 x 1.5mm2                                                                                                                                            |                                                                                                                                                                                                                                                                                                                                                                                                                                                                                                                                                                          |
| 3 x 2.5mm2                                                                                                                                            |                                                                                                                                                                                                                                                                                                                                                                                                                                                                                                                                                                          |
| 1 x 4mm2 Multi-strand                                                                                                                                 |                                                                                                                                                                                                                                                                                                                                                                                                                                                                                                                                                                          |
| 1 x 6mm2                                                                                                                                              |                                                                                                                                                                                                                                                                                                                                                                                                                                                                                                                                                                          |
| Must be earthed (ref BS7671 415.2.1)                                                                                                                  |                                                                                                                                                                                                                                                                                                                                                                                                                                                                                                                                                                          |
| -5° to +40°C                                                                                                                                          |                                                                                                                                                                                                                                                                                                                                                                                                                                                                                                                                                                          |
| Internal Use Only                                                                                                                                     |                                                                                                                                                                                                                                                                                                                                                                                                                                                                                                                                                                          |
| 2000m                                                                                                                                                 |                                                                                                                                                                                                                                                                                                                                                                                                                                                                                                                                                                          |
| CFX is a Registered Trade Mark No 2398667 Trade Mark No. 2296586<br>Sheer CFX is a Registered Design under Reference Nos. R21 = 3020754 SS2 = 3020755 |                                                                                                                                                                                                                                                                                                                                                                                                                                                                                                                                                                          |
| All accessories are manufactured under an accredited BS EN ISO 9001 : 2015 Quality Management System.                                                 | It is the policy of the company to improve products as part of our development programme.  Therefore, we reserve the right to alter designs and dimensions without prior notice.                                                                                                                                                                                                                                                                                                                                                                                         |
| Due to manufacturing processes we cannot guarantee an exact colour match and shadings of of certain finishes.                                         | Correct as at 17 October 2018 10:42 AM<br>E&OE                                                                                                                                                                                                                                                                                                                                                                                                                                                                                                                           |
|                                                                                                                                                       | 1 gang Non-Isolated TV 1in/1out Sheer CFX Bright Chrome Black 5017504041601 Single: Height = 86.0mm Width = 86.0mm Depth = 1.5mn Box Fixing = 60.3mm Grid Fixing = CFX Clips 25mm N/A IP2XD N/A IP2XD N/A 5 x 1mm2 4 x 1.5mm2 3 x 2.5mm2 1 x 4mm2 Multi-strand 1 x 6mm2 Must be earthed (ref BS7671 415.2.1) -5° to +40°C Internal Use Only 2000m CFX is a Registered Trade Mark No 2398667 Trade Mark No Sheer CFX is a Registered Design under Reference Nos. R2 All accessories are manufactured under an accredited BS EN ISO 9001 : 2015 Quality Management System. |