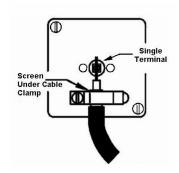

SL

## making connections beautifully

Wiring Accessories • Circuit Protection • Smart Lighting Control & Multi-room Audio

## 87CTVB

Sheer CFX Bright Chrome 1 gang Non-Isolated Television 1in/1out Black

## Item Image







## **Dimensions**



| Sheer CFX - Designed to fit Folded Metal Wall Box Enclosures that comply with BS4662-2006.                                                            |                                                                                                                                                                                                                                                                                                                                                                                                                                                                                                                                                                          |
|-------------------------------------------------------------------