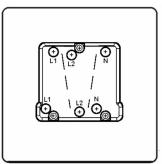

## 87CTPWH-W

Sheer CFX Bright Chrome 1 gang 10A Triple Pole Rocker White/White

**Dimensions** 

| Primary Range                                                                                                                                   | Sheer CFX - Designed to fit Folded Metal Wall Box Enclosure                                                                                          | es that comply with BS4662-2006.                                                                                                                                                         |
|-------------------------------------------------------------------------------------------------------------------------------------------------|------------------------------------------------------------------------------------------------------------------------------------------------------|------------------------------------------------------------------------------------------------------------------------------------------------------------------------------------------|
| Insert Type                                                                                                                                     | 1 gang 10A Triple Pole Rocker                                                                                                                        |                                                                                                                                                                                          |
| Plate Finish                                                                                                                                    | Sheer CFX Bright Chrome                                                                                                                              |                                                                                                                                                                                          |
| Insert Colour                                                                                                                                   | White/White                                                                                                                                          |                                                                                                                                                                                          |
| EAN13 Barcode                                                                                                                                   | 5017504040505                                                                                                                                        |                                                                                                                                                                                          |
| Dimensions (Nominal)                                                                                                                            | Single: Height = 86.0mm Width = 86.0mm Depth = 1.5mm plate + 3.0mm gasket                                                                            |                                                                                                                                                                                          |
| Fixing Hole Centres                                                                                                                             | Box Fixing = 60.3mm Grid Fixing = CFX Clips                                                                                                          |                                                                                                                                                                                          |
| Minimum Wall Box Depth                                                                                                                          | 25mm                                                                                                                                                 |                                                                                                                                                                                          |
| Switched Poles                                                                                                                                  | Triple                                                                                                                                               |                                                                                                                                                                                          |
| Current Rating                                                                                                                                  | 10A                                                                                                                                                  |                                                                                                                                                                                          |
| Voltage                                                                                                                                         | 220/250V AC                                                                                                                                          |                                                                                                                                                                                          |
| Maximum Load                                                                                                                                    | 10 Amp resistive                                                                                                                                     |                                                                                                                                                                                          |
| Mains Frequency                                                                                                                                 | 50Hz                                                                                                                                                 |                                                                                                                                                                                          |
| P Rating                                                                                                                                        | IP2XD                                                                                                                                                |                                                                                                                                                                                          |
| Contact Gap Minimum                                                                                                                             | 3mm                                                                                                                                                  |                                                                                                                                                                                          |
| Ferminal Capacity 1                                                                                                                             | 5 x 1mm2                                                                                                                                             |                                                                                                                                                                                          |
| Ferminal Capacity 2                                                                                                                             | 4 x 1.5mm2                                                                                                                                           |                                                                                                                                                                                          |
| Ferminal Capacity 3                                                                                                                             | 1 x 2.5mm2                                                                                                                                           |                                                                                                                                                                                          |
| Ferminal Capacity 4                                                                                                                             | 1 x 4mm2 Multi-strand                                                                                                                                |                                                                                                                                                                                          |
| Terminal Capacity 5                                                                                                                             | 1 x 6mm2                                                                                                                                             |                                                                                                                                                                                          |
| Earth Terminal Capacity 1                                                                                                                       | 5 x 1mm2                                                                                                                                             |                                                                                                                                                                                          |
| Earth Terminal Capacity 2                                                                                                                       | 4 x 1.5mm2                                                                                                                                           |                                                                                                                                                                                          |
| Earth Terminal Capacity 3                                                                                                                       | 3 x 2.5mm2                                                                                                                                           |                                                                                                                                                                                          |
| Earth Terminal Capacity 4                                                                                                                       | 1 x 4mm2 Multi-strand                                                                                                                                |                                                                                                                                                                                          |
| Earth Terminal Capacity 5                                                                                                                       | 1 x 6mm2                                                                                                                                             |                                                                                                                                                                                          |
| Product Class 1                                                                                                                                 | Must be earthed                                                                                                                                      |                                                                                                                                                                                          |
| Ambient Operating Temperature                                                                                                                   | -5° to +40°C                                                                                                                                         |                                                                                                                                                                                          |
| Recommended Location                                                                                                                            | Internal Use Only                                                                                                                                    |                                                                                                                                                                                          |
| Maximum Installation Altitude                                                                                                                   | 2000m                                                                                                                                                |                                                                                                                                                                                          |
| Standard/Approval                                                                                                                               | BS EN 60669-1                                                                                                                                        |                                                                                                                                                                                          |
| Patents and Trademarks                                                                                                                          | CFX is a Registered Trade Mark No 2398667 Trade Mark No. 2296586<br>Sheer CFX is a Registered Design under Reference Nos. R21 = 3020754 SS2 =3020755 |                                                                                                                                                                                          |
| All products listed conform to current British or<br>European standard and the product information is<br>correct at the time of going to press. | All accessories are manufactured under an accredited BS EN ISO 9001 : 2015 Quality Management System.                                                | It is the policy of the company to improve products<br>as part of our development programme.<br>Therefore, we reserve the right to alter designs<br>and dimensions without prior notice. |