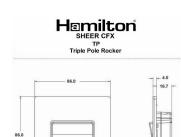

## 87CTPWH-W

Sheer CFX Bright Chrome 1 gang 10A Triple Pole Rocker White/White

**Dimensions** 

| Primary Range                                                                                                                                   | Sheer CFX - Designed to fit Folded Metal Wall Box Enclosure                                                                                          | es that comply with BS4662-2006.                                                                                                                                                         |
|-------------------------------------------------------------------------------------------------------------------------------------------------|------------------------------------------------------------------------------------------------------------------------------------------------------|------------------------------------------------------------------------------------------------------------------------------------------------------------------------------------------|
| Insert Type                                                                                                                                     | 1 gang 10A Triple Pole Rocker                                                                                                                        |                                                                                                                                                                                          |
| Plate Finish                                                                                                                                    | Sheer CFX Bright Chrome                                                                                                                              |                                                                                                                                                                                          |
| Insert Colour                                                                                                                                   | White/White                                                                                                                                          |                                                                                                                                                                                          |
| EAN13 Barcode                                                                                                                                   | 5017504040505                                                                                                                                        |                                                                                                                                                                                          |
| Dimensions (Nominal)                                                                                                                            | Single: Height = 86.0mm Width = 86.0mm Depth = 1.5mm plate + 3.0mm gasket                                                                            |                                                                                                                                                                                          |
| Fixing Hole Centres                                                                                                                             | Box Fixing = 60.3mm Grid Fixing = CFX Clips                                                                                                          |                                                                                                                                                                                          |
| Minimum Wall Box Depth                                                                                                                          | 25mm                                                                                                                                                 |                                                                                                                                                                                          |
| Switched Poles                                                                                                                                  | Triple                                                                                                                                               |                                                                                                                                                                                          |
| Current Rating                                                                                                                                  | 10A                                                                                                                                                  |                                                                                                                                                                                          |
| Voltage                                                                                                                                         | 220/250V AC                                                                                                                                          |                                                                                                                                                                                          |
| Maximum Load                                                                                                                                    | 10 Amp resistive                                                                                                                                     |                                                                                                                                                                                          |
| Mains Frequency                                                                                                                                 | 50Hz                                                                                                                                                 |                                                                                                                                                                                          |
| P Rating                                                                                                                                        | IP2XD                                                                                                                                                |                                                                                                                                                                                          |
| Contact Gap Minimum                                                                                                                             | 3mm                                                                                                                                                  |                                                                                                                                                                                          |
| Ferminal Capacity 1                                                                                                                             | 5 x 1mm2                                                                                                                                             |                                                                                                                                                                                          |
| Ferminal Capacity 2                                                                                                                             | 4 x 1.5mm2                                                                                                                                           |                                                                                                                                                                                          |
| Ferminal Capacity 3                                                                                                                             | 1 x 2.5mm2                                                                                                                                           |                                                                                                                                                                                          |
| Ferminal Capacity 4                                                                                                                             | 1 x 4mm2 Multi-strand                                                                                                                                |                                                                                                                                                                                          |
| Terminal Capacity 5                                                                                                                             | 1 x 6mm2                                                                                                                                             |                                                                                                                                                                                          |
| Earth Terminal Capacity 1                                                                                                                       | 5 x 1mm2                                                                                                                                             |                                                                                                                                                                                          |
| Earth Terminal Capacity 2                                                                                                                       | 4 x 1.5mm2                                                                                                                                           |                                                                                                                                                                                          |
| Earth Terminal Capacity 3                                                                                                                       | 3 x 2.5mm2                                                                                                                                           |                                                                                                                                                                                          |
| Earth Terminal Capacity 4                                                                                                                       | 1 x 4mm2 Multi-strand                                                                                                                                |                                                                                                                                                                                          |
| Earth Terminal Capacity 5                                                                                                                       | 1 x 6mm2                                                                                                                                             |                                                                                                                                                                                          |
| Product Class 1                                                                                                                                 | Must be earthed                                                                                                                                      |                                                                                                                                                                                          |
| Ambient Operating Temperature                                                                                                                   | -5° to +40°C                                                                                                                                         |                                                                                                                                                                                          |
| Recommended Location                                                                                                                            | Internal Use Only                                                                                                                                    |                                                                                                                                                                                          |
| Maximum Installation Altitude                                                                                                                   | 2000m                                                                                                                                                |                                                                                                                                                                                          |
| Standard/Approval                                                                                                                               | BS EN 60669-1                                                                                                                                        |                                                                                                                                                                                          |
| Patents and Trademarks                                                                                                                          | CFX is a Registered Trade Mark No 2398667 Trade Mark No. 2296586<br>Sheer CFX is a Registered Design under Reference Nos. R21 = 3020754 SS2 =3020755 |                                                                                                                                                                                          |
| All products listed conform to current British or<br>European standard and the product information is<br>correct at the time of going to press. | All accessories are manufactured under an accredited BS EN ISO 9001 : 2015 Quality Management System.                                                | It is the policy of the company to improve products<br>as part of our development programme.<br>Therefore, we reserve the right to alter designs<br>and dimensions without prior notice. |