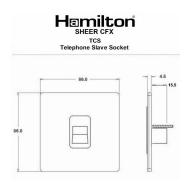

#### Dimensions

| Primary Range                                                                                                                                   | Sheer CFX - Designed to fit Folded Metal Wall Box Enclosures that comply with BS4662-2006.                                                            |                                                                                                                                                                                  |
|-------------------------------------------------------------------------------------------------------------------------------------------------|-------------------------------------------------------------------------------------------------------------------------------------------------------|----------------------------------------------------------------------------------------------------------------------------------------------------------------------------------|
| Insert Type                                                                                                                                     | 1 gang Telephone Slave                                                                                                                                |                                                                                                                                                                                  |
| Plate Finish                                                                                                                                    | Sheer CFX Bright Chrome                                                                                                                               |                                                                                                                                                                                  |
| Insert Colour                                                                                                                                   | White                                                                                                                                                 |                                                                                                                                                                                  |
| EAN13 Barcode                                                                                                                                   | 5017504040659                                                                                                                                         |                                                                                                                                                                                  |
| Dimensions (Nominal)                                                                                                                            | Single: Height = 86.0mm Width = 86.0mm Depth = 1.5mm plate + 3.0mm gasket                                                                             |                                                                                                                                                                                  |
| Fixing Hole Centres                                                                                                                             | Box Fixing = 60.3mm Grid Fixing = CFX Clips                                                                                                           |                                                                                                                                                                                  |
| Minimum Wall Box Depth                                                                                                                          | 25mm                                                                                                                                                  |                                                                                                                                                                                  |
| Switched Poles                                                                                                                                  | N/A                                                                                                                                                   |                                                                                                                                                                                  |
| IP Rating                                                                                                                                       | IP2XD                                                                                                                                                 |                                                                                                                                                                                  |
| Contact Gap Minimum                                                                                                                             | N/A                                                                                                                                                   |                                                                                                                                                                                  |
| Earth Terminal Capacity 1                                                                                                                       | 5 x 1mm2                                                                                                                                              |                                                                                                                                                                                  |
| Earth Terminal Capacity 2                                                                                                                       | 4 x 1.5mm2                                                                                                                                            |                                                                                                                                                                                  |
| Earth Terminal Capacity 3                                                                                                                       | 3 x 2.5mm2                                                                                                                                            |                                                                                                                                                                                  |
| Earth Terminal Capacity 4                                                                                                                       | 1 x 4mm2 Multi-strand                                                                                                                                 |                                                                                                                                                                                  |
| Earth Terminal Capacity 5                                                                                                                       | 1 x 6mm2                                                                                                                                              |                                                                                                                                                                                  |
| Product Class 1                                                                                                                                 | Must be earthed (ref BS7671 415.2.1)                                                                                                                  |                                                                                                                                                                                  |
| Ambient Operating Temperature                                                                                                                   | -5° to +40°C                                                                                                                                          |                                                                                                                                                                                  |
| Recommended Location                                                                                                                            | Internal Use Only                                                                                                                                     |                                                                                                                                                                                  |
| Maximum Installation Altitude                                                                                                                   | 2000m                                                                                                                                                 |                                                                                                                                                                                  |
| Patents and Trademarks                                                                                                                          | CFX is a Registered Trade Mark No 2398667 Trade Mark No. 2296586<br>Sheer CFX is a Registered Design under Reference Nos. R21 = 3020754 SS2 = 3020755 |                                                                                                                                                                                  |
| All products listed conform to current British or<br>European standard and the product information is<br>correct at the time of going to press. | All accessories are manufactured under an accredited BS EN ISO 9001 : 2015 Quality Management System.                                                 | It is the policy of the company to improve products as part of our development programme.  Therefore, we reserve the right to alter designs and dimensions without prior notice. |
| Illustrations and diagrams are reproduced within the limitations of reproduction and printing                                                   | Due to manufacturing processes we cannot guarantee an exact colour match and shadings of                                                              | Correct as at 17 October 2018 10:42 AM<br>E&OE                                                                                                                                   |