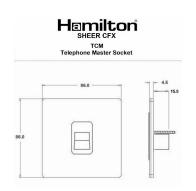

#### Dimensions

| Primary Range                                                                                                                                   | Sheer CFX - Designed to fit Folded Metal Wall Box Enclosures that comply with BS4662-2006.                                                            |                                                                                                                                                                                          |
|-------------------------------------------------------------------------------------------------------------------------------------------------|-------------------------------------------------------------------------------------------------------------------------------------------------------|------------------------------------------------------------------------------------------------------------------------------------------------------------------------------------------|
| Insert Type                                                                                                                                     | 1 gang Telephone Master                                                                                                                               |                                                                                                                                                                                          |
| Plate Finish                                                                                                                                    | Sheer CFX Bright Chrome                                                                                                                               |                                                                                                                                                                                          |
| Insert Colour                                                                                                                                   | White                                                                                                                                                 |                                                                                                                                                                                          |
| EAN13 Barcode                                                                                                                                   | 5017504040642                                                                                                                                         |                                                                                                                                                                                          |
| Dimensions (Nominal)                                                                                                                            | Single: Height = 86.0mm Width = 86.0mm Depth = 1.5mm plate + 3.0mm gasket                                                                             |                                                                                                                                                                                          |
| Fixing Hole Centres                                                                                                                             | Box Fixing = 60.3mm Grid Fixing = CFX Clips                                                                                                           |                                                                                                                                                                                          |
| Minimum Wall Box Depth                                                                                                                          | 25mm                                                                                                                                                  |                                                                                                                                                                                          |
| Switched Poles                                                                                                                                  | N/A                                                                                                                                                   |                                                                                                                                                                                          |
| IP Rating                                                                                                                                       | IP2XD                                                                                                                                                 |                                                                                                                                                                                          |
| Contact Gap Minimum                                                                                                                             | N/A                                                                                                                                                   |                                                                                                                                                                                          |
| Earth Terminal Capacity 1                                                                                                                       | 5 x 1mm2                                                                                                                                              |                                                                                                                                                                                          |
| Earth Terminal Capacity 2                                                                                                                       | 4 x 1.5mm2                                                                                                                                            |                                                                                                                                                                                          |
| Earth Terminal Capacity 3                                                                                                                       | 3 x 2.5mm2                                                                                                                                            |                                                                                                                                                                                          |
| Earth Terminal Capacity 4                                                                                                                       | 1 x 4mm2 Multi-strand                                                                                                                                 |                                                                                                                                                                                          |
| Earth Terminal Capacity 5                                                                                                                       | 1 x 6mm2                                                                                                                                              |                                                                                                                                                                                          |
| Product Class 1                                                                                                                                 | Must be earthed (ref BS7671 415.2.1)                                                                                                                  |                                                                                                                                                                                          |
| Ambient Operating Temperature                                                                                                                   | -5° to +40°C                                                                                                                                          |                                                                                                                                                                                          |
| Recommended Location                                                                                                                            | Internal Use Only                                                                                                                                     |                                                                                                                                                                                          |
| Maximum Installation Altitude                                                                                                                   | 2000m                                                                                                                                                 |                                                                                                                                                                                          |
| Patents and Trademarks                                                                                                                          | CFX is a Registered Trade Mark No 2398667 Trade Mark No. 2296586<br>Sheer CFX is a Registered Design under Reference Nos. R21 = 3020754 SS2 = 3020755 |                                                                                                                                                                                          |
| All products listed conform to current British or<br>European standard and the product information is<br>correct at the time of going to press. | All accessories are manufactured under an accredited BS EN ISO 9001 : 2015 Quality Management System.                                                 | It is the policy of the company to improve products<br>as part of our development programme.<br>Therefore, we reserve the right to alter designs<br>and dimensions without prior notice. |
| Illustrations and diagrams are reproduced within the limitations of reproduction and printing process and are not binding.                      | Due to manufacturing processes we cannot guarantee an exact colour match and shadings of of certain finishes.                                         | Correct as at 17 October 2018 10:42 AM<br>E&OE                                                                                                                                           |