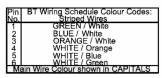

## Wiring

Incoming Telephone Cable On 4 wire systems, Pin 1 and 6 are not connected.

The maximum REN that can be connected to any one exchange line is 4. Any number of sockets may be connected. All sockets are connected in parallel. ie Pin 1 to Pin 1; Pin 2 to Pin 2; etc. as shown in the diagram above.