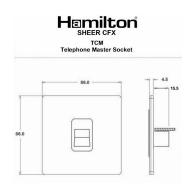

#### Dimensions

| Sheer CFX - Designed to fit Folded Metal Wall Box Enclosure 1 gang Telephone Master                              | s that comply with BS4662-2006.                                                                                                                                                                                                                                                                                                                                                                                                                                                                                   |  |
|------------------------------------------------------------------------------------------------------------------|-------------------------------------------------------------------------------------------------------------------------------------------------------------------------------------------------------------------------------------------------------------------------------------------------------------------------------------------------------------------------------------------------------------------------------------------------------------------------------------------------------------------|--|
| 1 gang Telephone Master                                                                                          |                                                                                                                                                                                                                                                                                                                                                                                                                                                                                                                   |  |
|                                                                                                                  | 1 gang Telephone Master                                                                                                                                                                                                                                                                                                                                                                                                                                                                                           |  |
| Sheer CFX Bright Chrome                                                                                          |                                                                                                                                                                                                                                                                                                                                                                                                                                                                                                                   |  |
| Black                                                                                                            |                                                                                                                                                                                                                                                                                                                                                                                                                                                                                                                   |  |
| 5017504041649                                                                                                    |                                                                                                                                                                                                                                                                                                                                                                                                                                                                                                                   |  |
| Single: Height = 86.0mm Width = 86.0mm Depth = 1.5mm plate + 3.0mm gasket                                        |                                                                                                                                                                                                                                                                                                                                                                                                                                                                                                                   |  |
| Box Fixing = 60.3mm Grid Fixing = CFX Clips                                                                      |                                                                                                                                                                                                                                                                                                                                                                                                                                                                                                                   |  |
| 25mm                                                                                                             |                                                                                                                                                                                                                                                                                                                                                                                                                                                                                                                   |  |
| N/A                                                                                                              |                                                                                                                                                                                                                                                                                                                                                                                                                                                                                                                   |  |
| IP2XD                                                                                                            |                                                                                                                                                                                                                                                                                                                                                                                                                                                                                                                   |  |
| N/A                                                                                                              |                                                                                                                                                                                                                                                                                                                                                                                                                                                                                                                   |  |
| 5 x 1mm2                                                                                                         |                                                                                                                                                                                                                                                                                                                                                                                                                                                                                                                   |  |
| 4 x 1.5mm2                                                                                                       |                                                                                                                                                                                                                                                                                                                                                                                                                                                                                                                   |  |
| 3 x 2.5mm2                                                                                                       |                                                                                                                                                                                                                                                                                                                                                                                                                                                                                                                   |  |
| 1 x 4mm2 Multi-strand                                                                                            |                                                                                                                                                                                                                                                                                                                                                                                                                                                                                                                   |  |
| 1 x 6mm2                                                                                                         |                                                                                                                                                                                                                                                                                                                                                                                                                                                                                                                   |  |
| Must be earthed (ref BS7671 415.2.1)                                                                             |                                                                                                                                                                                                                                                                                                                                                                                                                                                                                                                   |  |
| -5° to +40°C                                                                                                     |                                                                                                                                                                                                                                                                                                                                                                                                                                                                                                                   |  |
| Internal Use Only                                                                                                |                                                                                                                                                                                                                                                                                                                                                                                                                                                                                                                   |  |
| 2000m                                                                                                            |                                                                                                                                                                                                                                                                                                                                                                                                                                                                                                                   |  |
| CFX is a Registered Trade Mark No 2398667 Trade Mark No Sheer CFX is a Registered Design under Reference Nos. R2 |                                                                                                                                                                                                                                                                                                                                                                                                                                                                                                                   |  |
| All accessories are manufactured under an accredited BS EN ISO 9001 : 2015 Quality Management System.            | It is the policy of the company to improve products<br>as part of our development programme.  Therefore, we reserve the right to alter designs<br>and dimensions without prior notice.                                                                                                                                                                                                                                                                                                                            |  |
| Due to manufacturing processes we cannot guarantee an exact colour match and shadings of of certain finishes.    | Correct as at 17 October 2018 10:42 AM<br>E&OE                                                                                                                                                                                                                                                                                                                                                                                                                                                                    |  |
|                                                                                                                  | Black 5017504041649 Single: Height = 86.0mm Width = 86.0mm Depth = 1.5mm Box Fixing = 60.3mm Grid Fixing = CFX Clips 25mm N/A IP2XD N/A IP2XD N/A 5 x 1mm2 4 x 1.5mm2 3 x 2.5mm2 1 x 4mm2 Multi-strand 1 x 6mm2 Must be earthed (ref BS7671 415.2.1) -5° to +40°C Internal Use Only 2000m CFX is a Registered Trade Mark No 2398667 Trade Mark No Sheer CFX is a Registered Design under Reference Nos. R2° All accessories are manufactured under an accredited BS EN ISO 9001 : 2015 Quality Management System. |  |