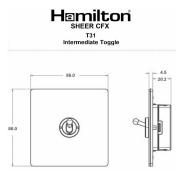

## Dimensions

|                                                                                                                                                 | menticulate sweeting                                                                                                                               |                                                                                                                                                                                  |
|-------------------------------------------------------------------------------------------------------------------------------------------------|----------------------------------------------------------------------------------------------------------------------------------------------------|----------------------------------------------------------------------------------------------------------------------------------------------------------------------------------|
| Primary Range                                                                                                                                   | Sheer CFX - Designed to fit Folded Metal Wall Box Enclosures that comply with BS4662-2006.                                                         |                                                                                                                                                                                  |
| Insert Type                                                                                                                                     | 1 gang 20AX Intermediate Toggle                                                                                                                    |                                                                                                                                                                                  |
| Plate Finish                                                                                                                                    | Sheer CFX Bright Chrome                                                                                                                            |                                                                                                                                                                                  |
| Insert Colour                                                                                                                                   | Bright Chrome                                                                                                                                      |                                                                                                                                                                                  |
| EAN13 Barcode                                                                                                                                   | 5017504046293                                                                                                                                      |                                                                                                                                                                                  |
| Dimensions (Nominal)                                                                                                                            | Single: Height = 86.0mm Width = 86.0mm Depth = 1.5mm plate + 3.0mm gasket                                                                          |                                                                                                                                                                                  |
| Fixing Hole Centres                                                                                                                             | Box Fixing = 60.3mm Grid Fixing = CFX Clips                                                                                                        |                                                                                                                                                                                  |
| Minimum Wall Box Depth                                                                                                                          | 35mm                                                                                                                                               |                                                                                                                                                                                  |
| Switched Poles                                                                                                                                  | Single                                                                                                                                             |                                                                                                                                                                                  |
| Current Rating                                                                                                                                  | 20AX                                                                                                                                               |                                                                                                                                                                                  |
| Voltage                                                                                                                                         | 220/250V AC                                                                                                                                        |                                                                                                                                                                                  |
| Maximum Load                                                                                                                                    | 20 Amp inductive                                                                                                                                   |                                                                                                                                                                                  |
| Mains Frequency                                                                                                                                 | 50Hz                                                                                                                                               |                                                                                                                                                                                  |
| IP Rating                                                                                                                                       | IP2XD                                                                                                                                              |                                                                                                                                                                                  |
| Contact Gap Minimum                                                                                                                             | 3mm                                                                                                                                                |                                                                                                                                                                                  |
| Terminal Capacity 1                                                                                                                             | 5 x 1mm2                                                                                                                                           |                                                                                                                                                                                  |
| Terminal Capacity 2                                                                                                                             | 4 x 1.5mm2                                                                                                                                         |                                                                                                                                                                                  |
| Terminal Capacity 3                                                                                                                             | 2 x 2.5mm2                                                                                                                                         |                                                                                                                                                                                  |
| Terminal Capacity 4                                                                                                                             | 2 x 4mm2 Multi-strand                                                                                                                              |                                                                                                                                                                                  |
| Terminal Capacity 5                                                                                                                             | 1 x 6mm2                                                                                                                                           |                                                                                                                                                                                  |
| Earth Terminal Capacity 1                                                                                                                       | 6 x 1mm2                                                                                                                                           |                                                                                                                                                                                  |
| Earth Terminal Capacity 2                                                                                                                       | 5 x 1.5mm2                                                                                                                                         |                                                                                                                                                                                  |
| Earth Terminal Capacity 3                                                                                                                       | 3 x 2.5mm2                                                                                                                                         |                                                                                                                                                                                  |
| Earth Terminal Capacity 4                                                                                                                       | 2 x 4mm2 Multi-strand                                                                                                                              |                                                                                                                                                                                  |
| Earth Terminal Capacity 5                                                                                                                       | 1 x 6mm2                                                                                                                                           |                                                                                                                                                                                  |
| Product Class 1                                                                                                                                 | Must be earthed                                                                                                                                    |                                                                                                                                                                                  |
| Ambient Operating Temperature                                                                                                                   | -5° to +40°C                                                                                                                                       |                                                                                                                                                                                  |
| Recommended Location                                                                                                                            | Internal Use Only                                                                                                                                  |                                                                                                                                                                                  |
| Maximum Installation Altitude                                                                                                                   | 2000m                                                                                                                                              |                                                                                                                                                                                  |
| Standard/Approval                                                                                                                               | BS EN 60669-1                                                                                                                                      |                                                                                                                                                                                  |
| Patents and Trademarks                                                                                                                          | CFX is a Registered Trade Mark No 2398667 Trade Mark No. 2296586 Sheer CFX is a Registered Design under Reference Nos. R21 = 3020754 SS2 = 3020755 |                                                                                                                                                                                  |
| All products listed conform to current British or<br>European standard and the product information is<br>correct at the time of going to press. | All accessories are manufactured under an accredited BS EN ISO 9001 : 2015 Quality Management System.                                              | It is the policy of the company to improve products as part of our development programme.  Therefore, we reserve the right to alter designs and dimensions without prior notice. |
| Illustrations and diagrams are reproduced within the limitations of reproduction and printing                                                   | Due to manufacturing processes we cannot guarantee an exact colour match and shadings of                                                           | Correct as at 17 October 2018 10:42 AM<br>E&OE                                                                                                                                   |