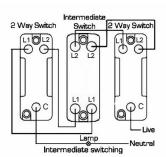

## 87CT31

Sheer CFX Bright Chrome 1 gang 20AX Intermediate Toggle Bright Chrome